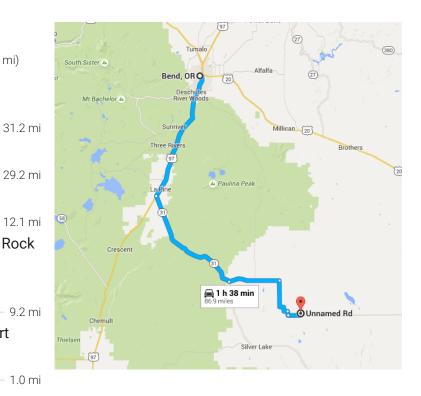

## Bend, OR to Unnamed Rd, Silver Lake, OR Drive 86.9 miles, 1 h 38 min 97638

# Continue on US-97 S. Drive from OR-31 S to Lake County

1 h 33 min (85.7 mi)

5. Turn right onto US-97 S/Bend Pkwy

1 Continue to follow US-97 S

1 6. Turn left onto OR-31 S

\_\_\_\_\_ 29.2 mi

7. Turn left onto County Rd 5-10