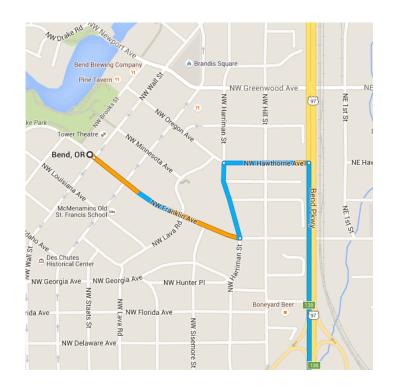

## Take NW Franklin Ave and NW Hawthorne Ave to US-97 S/Bend Pkwy

|          |    | 3 min (0.6                       | - 3 min (0.6 mi) |  |
|----------|----|----------------------------------|------------------|--|
| 1        | 1. | Head southeast toward NW Wall St | ,                |  |
| 1        | 2. | Continue onto NW Franklin Ave    | — 56 ft          |  |
| 4        | 3. | Turn left onto NW Harriman St    | - 0.3 mi         |  |
| <b>L</b> | 4. | Turn right onto NW Hawthorne Ave | - 0.1 mi         |  |
|          |    |                                  | 0.2 mi           |  |