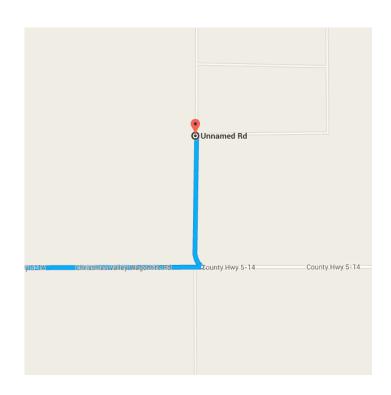

8. Turn right onto County Rd 5-10/Fort Rock Rd

1 Continue to follow Fort Rock Rd

 9. Turn right onto County Hwy 5-10/Fort Rock Rd

10. Turn left onto Christmas Valley Wagontire Rd/County Hwy 5-14

3.0 mi

★ 11. Turn left

Destination will be on the left

3 min (0.5 mi)

#### Unnamed Rd

Silver Lake, OR 97638