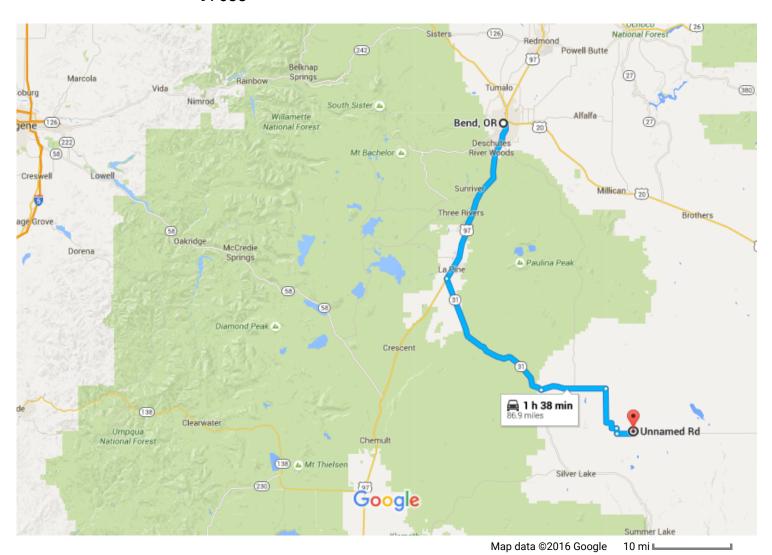

## Bend, OR to Unnamed Rd, Silver Lake, OR Drive 86.9 miles, 1 h 38 min 97638

# Continue on US-97 S. Drive from OR-31 S to Lake County

1 h 33 min (85.7 mi)

5. Turn right onto US-97 S/Bend Pkwy

1 Continue to follow US-97 S

1 6. Turn left onto OR-31 S

\_\_\_\_\_ 29.2 mi

7. Turn left onto County Rd 5-10

8. Turn right onto County Rd 5-10/Fort Rock Rd

1 Continue to follow Fort Rock Rd

 9. Turn right onto County Hwy 5-10/Fort Rock Rd

10. Turn left onto Christmas Valley Wagontire Rd/County Hwy 5-14

3.0 mi

★ 11. Turn left