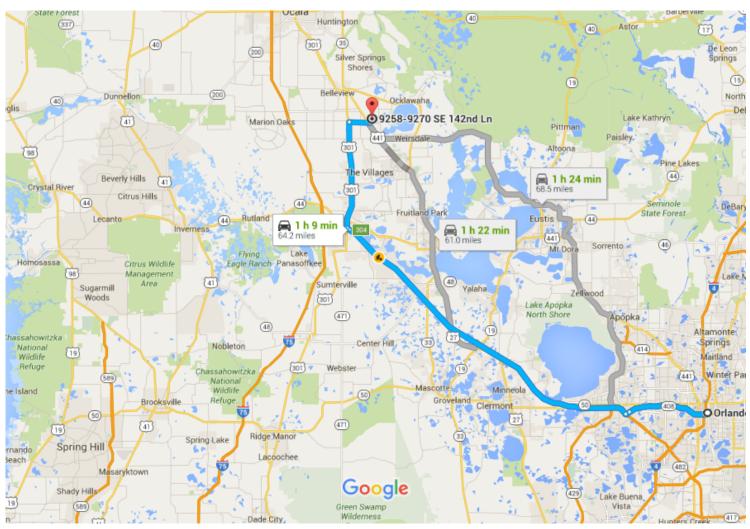

#### Orlando, FL to 9258-9270 SE 142nd Ln, Summerfield, FL 34491

Map data ©2016 Google, INEGI 5 mi