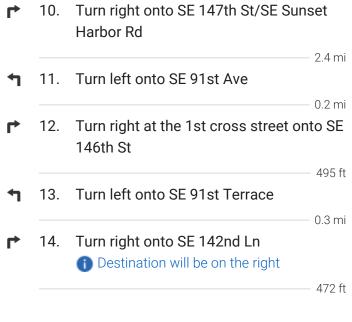

# Continue on US-301 N. Drive to SE 142nd Ln in Marion County

– 25 min (15.0 mi)

9. Turn right onto US-301 N/S Main St
i) Continue to follow US-301 N

12.0 mi