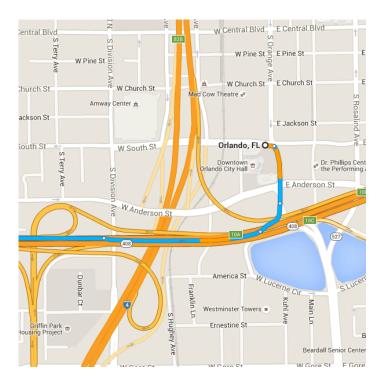

# Orlando, FL

#### Get on FL-408 W

2 min (0.6 mi) t 1. Head east on W South St toward S Orange Ave 108 ft Turn right onto S Orange Ave P 2. 0.1 mi 3. Turn right onto N Lucerne Cir W 443 ft Â 4. Use the right 2 lanes to take the Toll ramp 0.4 mi