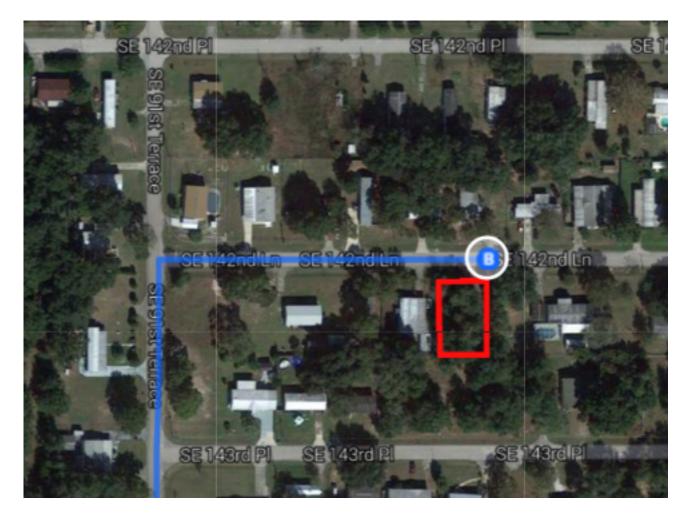

(0.6 mi) t 1. Head east on W South St toward S Orange Ave 108 ft Turn right onto S Orange Ave P 2. 0.1 mi 3. Turn right onto N Lucerne Cir W 443 ft Â 4. Use the right 2 lanes to take the Toll ramp 0.4 mi



### Take Florida's Turnpike to US-301 N/S Main St in Wildwood. Take exit 304 from Florida's Turnpike

— 42 min (48.6 mi)

5. Merge onto FL-408 W
A Toll road

X

— 8.9 mi

 6. Use the right 2 lanes to take the Florida's Turnpike N exit toward Ocala
A Toll road

Merge onto Florida's Turnpike
Toll road

38.9 mi

0.6 mi

 8. Take exit 304 for US-301 toward Wildwood

— 0.3 mi

# Continue on US-301 N. Drive to SE 142nd Ln in Marion County

– 25 min (15.0 mi)

9. Turn right onto US-301 N/S Main St
i) Continue to follow US-301 N



12.0 mi





## 9258-9270 SE 142nd Ln

Summerfield, FL 34491