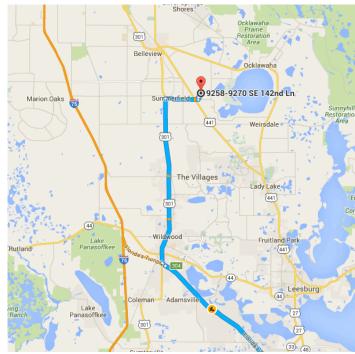

#### Orlando, FL to 9258-9270 SE 142nd Ln, Summerfield, FL 34491

Map data ©2016 Google, INEGI 5 mi

## 9258-9270 SE 142nd Ln

Summerfield, FL 34491