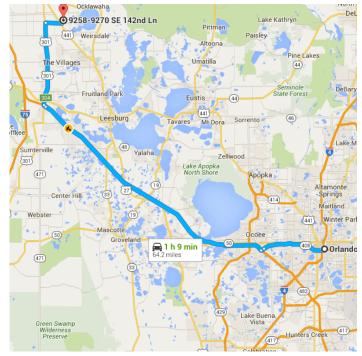

# Continue on US-301 N. Drive to SE 142nd Ln in Marion County

– 25 min (15.0 mi)

9. Turn right onto US-301 N/S Main St
i) Continue to follow US-301 N

12.0 mi

## 9258-9270 SE 142nd Ln

Summerfield, FL 34491