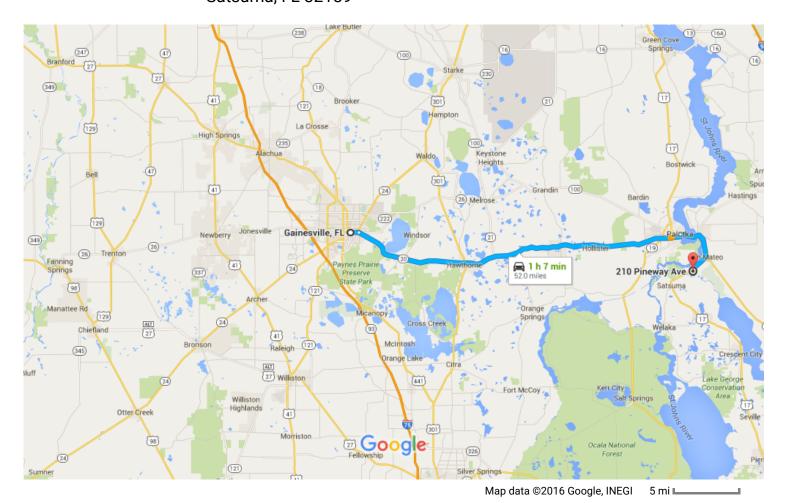

## Gainesville, FL

| 1 | 1. | Head north on S Main St toward NE State Rd 24/E University Ave                                                 | 110 €       |
|---|----|----------------------------------------------------------------------------------------------------------------|-------------|
| Ļ | 2. | Turn right at the 1st cross street onto NE State Rd 24/E University Ave  1 Continue to follow E University Ave | ———— 118 ft |
| ~ | 3. | Use the right 2 lanes to turn slightly right onto FL-20 E/SE Hawthorne Rd  Continue to follow FL-20 E          | 1.1 mi      |
| Ļ | 4. | Turn right onto US-17 S/Reid St  1 Continue to follow US-17 S                                                  | 42.8 mi     |
| 4 | 5. | Turn left onto Pineway  1 Destination will be on the left                                                      | ———— 7.9 mi |
|   |    |                                                                                                                | 0.2 mi      |

## 210 Pineway Ave

Satsuma, FL 32189

These directions are for planning purposes only. You may find that construction projects, traffic, weather, or other events may cause conditions to differ from the map results, and you should plan your route accordingly. You must obey all signs or notices regarding your route.