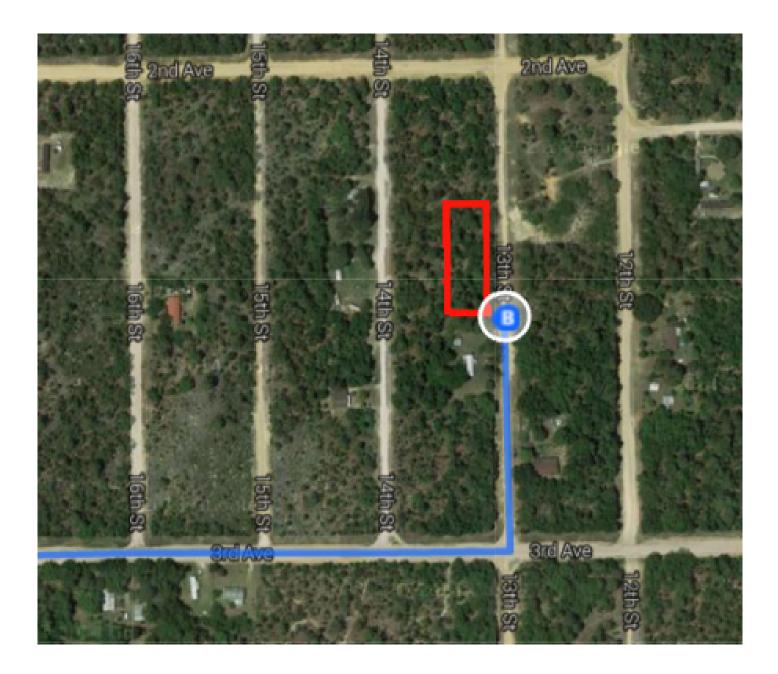

------------------------------------------------------|-------------|
| Ļ | 2. | Turn right at the 1st cross street onto NE State Rd 24/E University Ave<br>Continue to follow E University Ave | 118 ft      |
| ۴ | 3. | Use the right 2 lanes to turn slightly right onto FL-20 E/SE Hawthorne Rd<br>Continue to follow FL-20 E        | ———— 1.1 mi |
| ٦ | 4. | Turn left onto Lakeview Trail                                                                                  | 24.5 mi     |
| Ļ | 5. | Turn right onto 3rd Ave/Main Rd<br>Continue to follow 3rd Ave                                                  | 1.0 m       |
|   |    |                                                                                                                | 0.8 mi      |

## 233 13th St

Interlachen, FL 32148