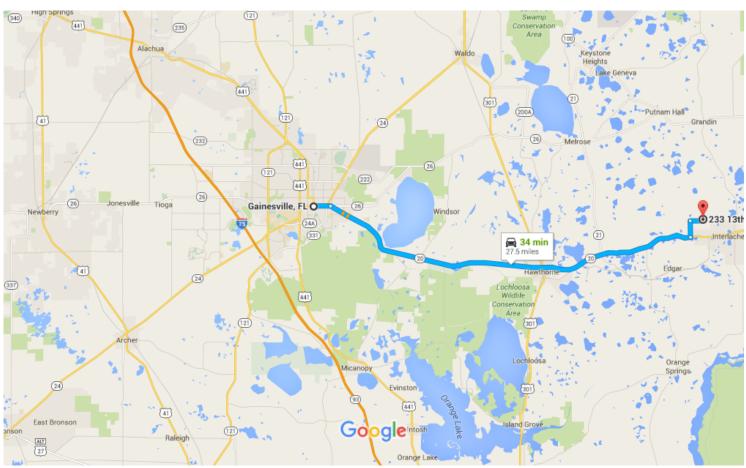

Google Maps Gainesville, FL to 233 13th St, Interlachen, FL Drive 27.5 miles, 34 min 32148

## Gainesville, FL

| 1 | 1. | Head north on S Main St toward NE State Rd 24/E University Ave                                                 | 110 8       |
|---|----|----------------------------------------------------------------------------------------------------------------|-------------|
| Ļ | 2. | Turn right at the 1st cross street onto NE State Rd 24/E University Ave<br>Continue to follow E University Ave | 118 ft      |
| ۴ | 3. | Use the right 2 lanes to turn slightly right onto FL-20 E/SE Hawthorne Rd<br>Continue to follow FL-20 E        | ———— 1.1 mi |
| ٦ | 4. | Turn left onto Lakeview Trail                                                                                  | 24.5 mi     |
| Ļ | 5. | Turn right onto 3rd Ave/Main Rd<br>Continue to follow 3rd Ave                                                  | 1.0 m       |
|   |    |                                                                                                                | 0.8 mi      |

## 233 13th St

Interlachen, FL 32148