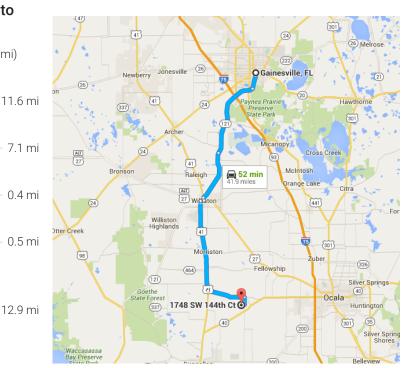

# Gainesville, FL to 1748 SW 144th Ct, Ocala, FL Drive 41.9 miles, 52 min 34481

# Follow SW Williston Rd, FL-121 S and US-41 S to W Hwy 328 in Marion County

39 min (32.6 mi)

| <b>L</b> | 3. | Turn right onto SW Williston Rd  | O IIII)   |
|----------|----|----------------------------------|-----------|
| <b>†</b> | 4. | Continue onto FL-121 S           | – 11.6 mi |
| ኻ        | 5. | Slight left onto N Main St       | — 7.1 mi  |
| Ļ        | 6. | Turn right onto W Noble Ave      | — 0.4 mi  |
| 4        | 7. | Turn left onto US-41 S/NW 7th St | — 0.5 mi  |