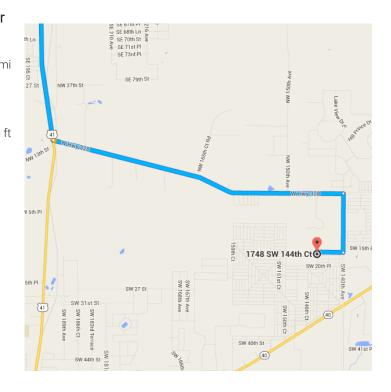

### Continue on W Hwy 328. Drive to SW 144th Ct

Continue to follow US-41 S

9 min (6.9 mi)

**1** 8. Turn left onto W Hwy 328

– 5.3 mi

9. Turn right onto SW 140th Ave

- 1.0 mi

Turn right onto SW 16th PI/Wild Olive Dr

 Continue to follow SW 16th PI

 11. Sharp left onto SW 144th Ct

 Destination will be on the left

## 1748 SW 144th Ct

Ocala, FL 34481