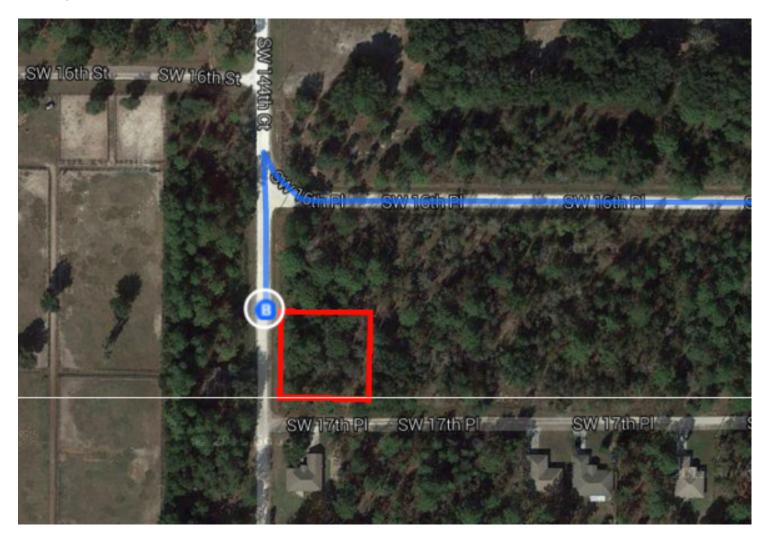

### Continue on W Hwy 328. Drive to SW 144th Ct

Continue to follow US-41 S

9 min (6.9 mi)

**1** 8. Turn left onto W Hwy 328

– 5.3 mi

9. Turn right onto SW 140th Ave

- 1.0 mi

Turn right onto SW 16th PI/Wild Olive Dr

 Continue to follow SW 16th PI

 11. Sharp left onto SW 144th Ct

 Destination will be on the left

## 1748 SW 144th Ct

Ocala, FL 34481