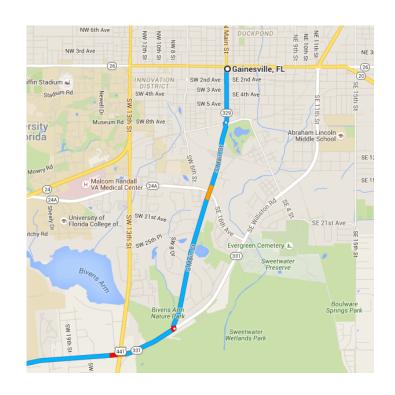

#### Follow S Main St to SW Williston Rd

5 min (2.4 mi)

1. Head south on S Main St toward SW 1 Ave/SW 1st Ave

0.5 mi

2. At the traffic circle, take the 3rd exit and stay on S Main St

1.9 mi

# Follow SW Williston Rd, FL-121 S and US-41 S to W Hwy 328 in Marion County

39 min (32.6 mi)

| <b>L</b> | 3. | Turn right onto SW Williston Rd  | O IIII)   |
|----------|----|----------------------------------|-----------|
| <b>†</b> | 4. | Continue onto FL-121 S           | – 11.6 mi |
| ኻ        | 5. | Slight left onto N Main St       | — 7.1 mi  |
| Ļ        | 6. | Turn right onto W Noble Ave      | — 0.4 mi  |
| 4        | 7. | Turn left onto US-41 S/NW 7th St | — 0.5 mi  |