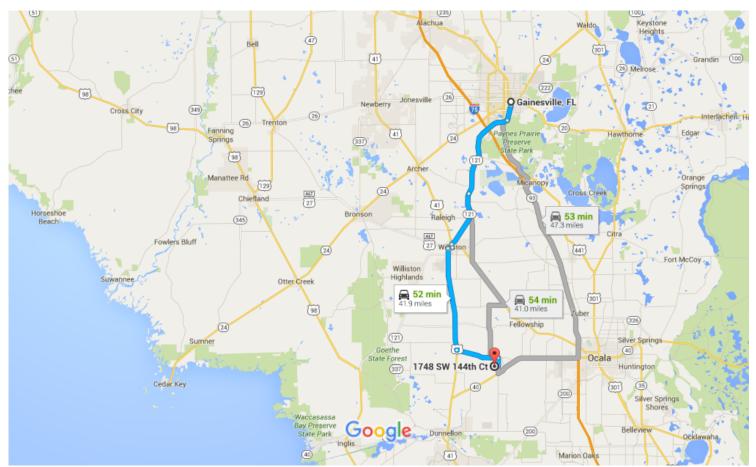

# Gainesville, FL to 1748 SW 144th Ct, Ocala, FL Drive 41.9 miles, 52 min 34481



### Map data ©2016 Google, INEGI

#### 5 mi **∟**\_\_\_

## Gainesville, FL

#### Follow S Main St to SW Williston Rd

5 min (2.4 mi)

1. Head south on S Main St toward SW 1 Ave/SW 1st Ave

0.5 mi

2. At the traffic circle, take the 3rd exit and stay on S Main St

1.9 mi



# Follow SW Williston Rd, FL-121 S and US-41 S to W Hwy 328 in Marion County

39 min (32.6 mi)

| <b>L</b> | 3. | Turn right onto SW Williston Rd  | O IIII)   |
|----------|----|----------------------------------|-----------|
| <b>†</b> | 4. | Continue onto FL-121 S           | – 11.6 mi |
| ኻ        | 5. | Slight left onto N Main St       | — 7.1 mi  |
| Ļ        | 6. | Turn right onto W Noble Ave      | — 0.4 mi  |
| 4        | 7. | Turn left onto US-41 S/NW 7th St | — 0.5 mi  |



### Continue on W Hwy 328. Drive t