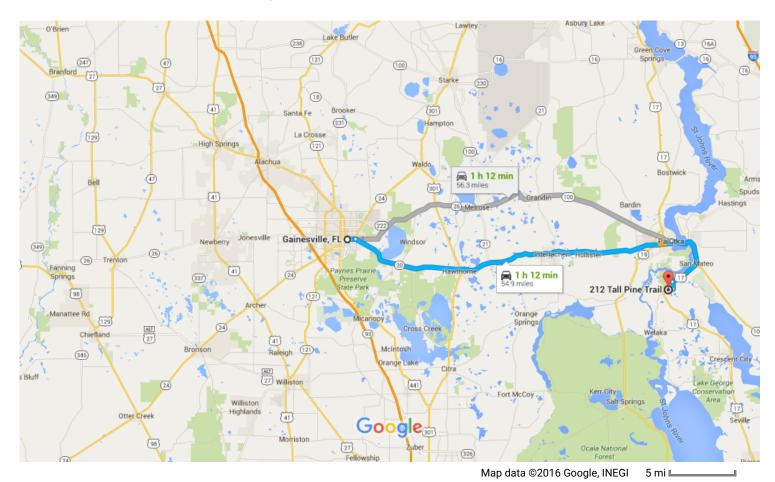

## Gainesville, FL

| 1  | 1. | Head north on S Main St toward NE State Rd 24/E University Ave                                                 | 110 ft           |
|----|----|----------------------------------------------------------------------------------------------------------------|------------------|
| Ļ  | 2. | Turn right at the 1st cross street onto NE State Rd 24/E University Ave  1 Continue to follow E University Ave | ———— 118 ft      |
| ~  | 3. | Use the right 2 lanes to turn slightly right onto FL-20 E/SE Hawthorne Rd  Continue to follow FL-20 E          | 1.1 mi           |
| Ļ  | 4. | Turn right onto US-17 S/Reid St  1 Continue to follow US-17 S                                                  | 42.8 mi          |
| 4  | 5. | Turn left onto Hoot Owl Rd                                                                                     | 9.4 mi<br>0.9 mi |
| Γ* | 6. | Turn right onto Hickory Nut Trail                                                                              | 0.5 mi           |

0.2 mi

## 212 Tall Pine Trail

Satsuma, FL 32189

These directions are for planning purposes only. You may find that construction projects, traffic, weather, or other events may cause conditions to differ from the map results, and you should plan your route accordingly. You must obey all signs or notices regarding your route.