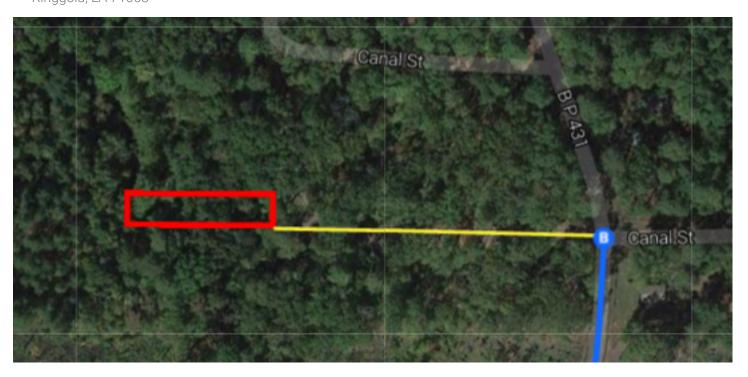

— 10 ft

Continued Directions
At the end of the Google earth directions turn
left and continue along the road for 453 feet to
the Western boarder of the property.

Canal St Ringgold, LA 71068