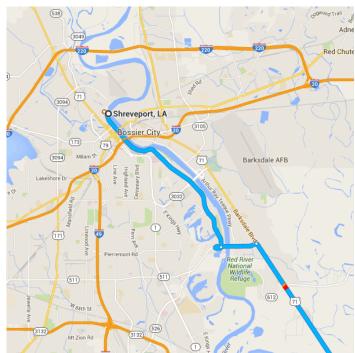

## Follow US-71 S and LA-154 E to Bistineau Lake Rd in 5

23 min (20.0 mi)

6. Turn right onto US-71 S/Barksdale Blvd
i Continue to follow US-71 S

9.8 mi
7. Turn left onto LA-154 E

3.5 mi
8. Turn right to stay on LA-154 E