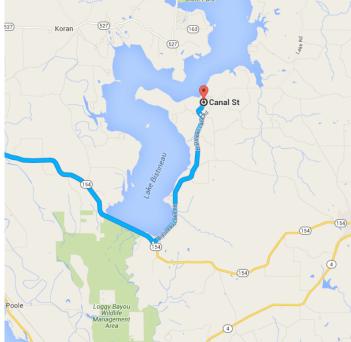

## Follow US-71 S and LA-154 E to Bistineau Lake Rd in 5

23 min (20.0 mi)

6. Turn right onto US-71 S/Barksdale Blvd
i Continue to follow US-71 S

9.8 mi
7. Turn left onto LA-154 E

3.5 mi
8. Turn right to stay on LA-154 E

## Continue on Bistineau Lake Rd. Drive to Bp 432-2/Canal St in 4

— 9 min (5.7 mi)

9. Turn left onto Bistineau Lake Rd

5.1 mi

10. Turn left onto B P 426/Pine Bluff Rd

— 0.1 mi

\_\_\_\_\_ 0.5 mi

12. Turn right onto Bp 432-2/Canal St

— 10 ft

Continued Directions
At the end of the Google earth directions turn
left and continue along the road for 453 feet to
the Western boarder of the property.

Canal St Ringgold, LA 71068