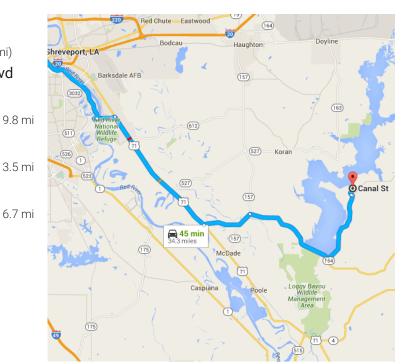

## Follow US-71 S and LA-154 E to Bistineau Lake Rd in 5

23 min (20.0 mi)

6. Turn right onto US-71 S/Barksdale Blvd
i Continue to follow US-71 S

9.8 mi
7. Turn left onto LA-154 E

3.5 mi
8. Turn right to stay on LA-154 E

## Continue on Bistineau Lake Rd. Drive to Bp 432-2/Canal St in 4

— 9 min (5.7 mi)

9. Turn left onto Bistineau Lake Rd

5.1 mi

10. Turn left onto B P 426/Pine Bluff Rd

— 0.1 mi

\_\_\_\_\_ 0.5 mi

12. Turn right onto Bp 432-2/Canal St