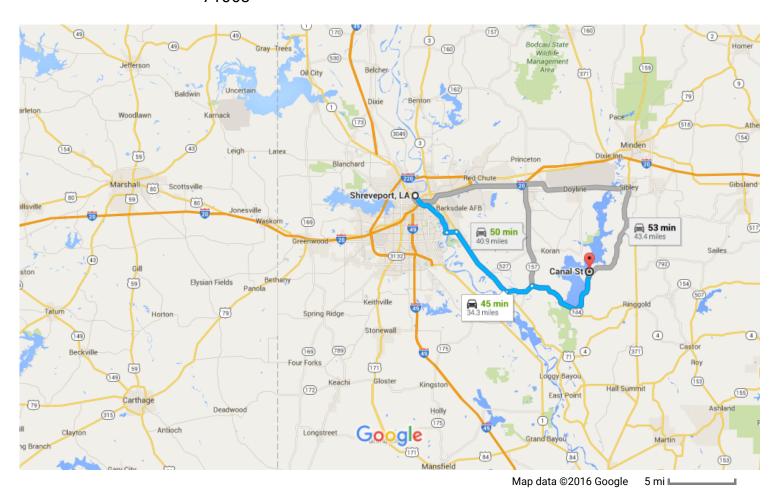

## Shreveport, LA

## Follow US-71 S and LA-154 E to Bistineau Lake Rd in 5

23 min (20.0 mi)

6. Turn right onto US-71 S/Barksdale Blvd
i Continue to follow US-71 S

9.8 mi
7. Turn left onto LA-154 E

3.5 mi
8. Turn right to stay on LA-154 E

## Continue on Bistineau Lake Rd. Drive to Bp 432-2/Canal St in 4

— 9 min (5.7 mi)

9. Turn left onto Bistineau Lake Rd

5.1 mi

10. Turn left onto B P 426/Pine Bluff Rd

— 0.1 mi

\_\_\_\_\_ 0.5 mi

12. Turn right onto Bp 432-2/Canal St