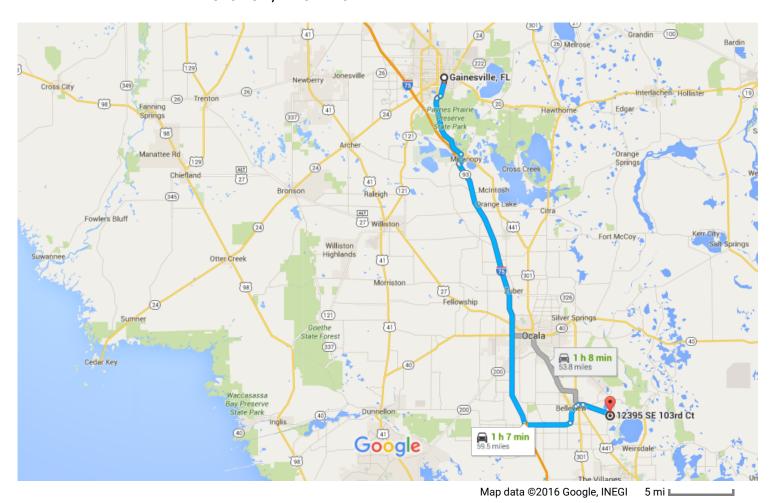

#### Gainesville, FL

# Follow I-75 S to SW County Hwy 484 in Marion County. Take exit 341 from I-75 S

28 min (34.1 mi)

**\$** 8. Merge onto I-75 S

33.9 mi

9. Take exit 341 for Marion County 484 toward Belleview/Dunnellon

0.2 mi

## Continue on SW County Hwy 484. Take E Hwy 25/Ocala Rd to SE 103rd Ct

— 21 min (12.8 mi)

10. Use the left 2 lanes to turn left onto SW County Hwy 484 (signs for Belleview)

| 4          | 11. | Turn left onto County Rd 484/SE Co<br>Hwy 484                | <b>ounty</b> - 2.3 mi | Marjorie Harris Carr Cross Flonda Greenway                                                                                                                                                                                                                                                                                                                                                                                                                                                                                                                                                                                                                                                                                                                                                                                                                                                                                                                                                                                                                                                                                                                                                                                                                                                                                                                                                                                                                                                                                                                                                                                                                                                                                                                                                                                                                                                                                                                                                                                                                                                                                                                                                                                                                                                                                                                                                                                          |
|------------|-----|--------------------------------------------------------------|-----------------------|-------------------------------------------------------------------------------------------------------------------------------------------------------------------------------------------------------------------------------------------------------------------------------------------------------------------------------------------------------------------------------------------------------------------------------------------------------------------------------------------------------------------------------------------------------------------------------------------------------------------------------------------------------------------------------------------------------------------------------------------------------------------------------------------------------------------------------------------------------------------------------------------------------------------------------------------------------------------------------------------------------------------------------------------------------------------------------------------------------------------------------------------------------------------------------------------------------------------------------------------------------------------------------------------------------------------------------------------------------------------------------------------------------------------------------------------------------------------------------------------------------------------------------------------------------------------------------------------------------------------------------------------------------------------------------------------------------------------------------------------------------------------------------------------------------------------------------------------------------------------------------------------------------------------------------------------------------------------------------------------------------------------------------------------------------------------------------------------------------------------------------------------------------------------------------------------------------------------------------------------------------------------------------------------------------------------------------------------------------------------------------------------------------------------------------------|
| t          | 12. | Continue onto SE Hames Rd                                    | - 2.3 mi              | Silver Springs Shores                                                                                                                                                                                                                                                                                                                                                                                                                                                                                                                                                                                                                                                                                                                                                                                                                                                                                                                                                                                                                                                                                                                                                                                                                                                                                                                                                                                                                                                                                                                                                                                                                                                                                                                                                                                                                                                                                                                                                                                                                                                                                                                                                                                                                                                                                                                                                                                                               |
| 1          | 13. | Continue onto SE 110th St                                    | - 0.5 mi              | \$\frac{1}{4}\$ \$\ |
| ,†         | 14. | Continue onto SE 110th Street Rd                             | - 472 ft              | SE 110th St SE 110                                                                                                                                                                                                                                                                                                      |
| 1          | 15. | Continue onto E Hwy 25/Ocala Rd                              | - 3.4 mi              | Museum ⊕ SECounty, Hwy.4841                                                                                                                                                                                                                                                                                                                                                                                                                                                                                                                                                                                                                                                                                                                                                                                                                                                                                                                                                                                                                                                                                                                                                                                                                                                                                                                                                                                                                                                                                                                                                                                                                                                                                                                                                                                                                                                                                                                                                                                                                                                                                                                                                                                                                                                                                                                                                                                                         |
| <b>I</b> → | 16. | Turn right onto SE 102 Terrace                               | - 276 ft              | SE 145th St Summerfield % gg A h                                                                                                                                                                                                                                                                                                                                                                                                                                                                                                                                                                                                                                                                                                                                                                                                                                                                                                                                                                                                                                                                                                                                                                                                                                                                                                                                                                                                                                                                                                                                                                                                                                                                                                                                                                                                                                                                                                                                                                                                                                                                                                                                                                                                                                                                                                                                                                                                    |
| 4          | 17. | Turn left onto SE 123rd Street Rd                            | - 279 ft              | SE Hwy 42 (44) SE Hwy 42                                                                                                                                                                                                                                                                                                                                                                                                                                                                                                                                                                                                                                                                                                                                                                                                                                                                                                                                                                                                                                                                                                                                                                                                                                                                                                                                                                                                                                                                                                                                                                                                                                                                                                                                                                                                                                                                                                                                                                                                                                                                                                                                                                                                                                                                                                                                                                                                            |
| Γ*         | 18. | Turn right onto SE 103rd Ct  Destination will be on the left |                       | 102                                                                                                                                                                                                                                                                                                                                                                                                                                                                                                                                                                                                                                                                                                                                                                                                                                                                                                                                                                                                                                                                                                                                                                                                                                                                                                                                                                                                                                                                                                                                                                                                                                                                                                                                                                                                                                                                                                                                                                                                                                                                                                                                                                                                                                                                                                                                                                                                                                 |
|            |     |                                                              | - 0.1 mi              |                                                                                                                                                                                                                                                                                                                                                                                                                                                                                                                                                                                                                                                                                                                                                                                                                                                                                                                                                                                                                                                                                                                                                                                                                                                                                                                                                                                                                                                                                                                                                                                                                                                                                                                                                                                                                                                                                                                                                                                                                                                                                                                                                                                                                                                                                                                                                                                                                                     |

### 12395 SE 103rd Ct

Belleview, FL 34420