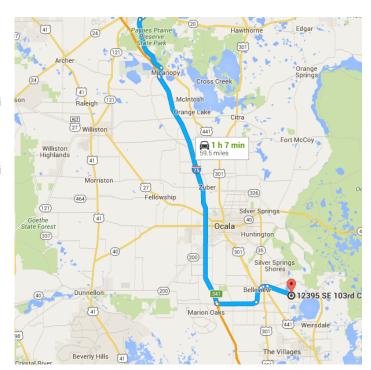

## Continue on SW County Hwy 484. Take E Hwy 25/Ocala Rd to SE 103rd Ct

— 21 min (12.8 mi)

10. Use the left 2 lanes to turn left onto SW County Hwy 484 (signs for Belleview)

| 4          | 11. | Turn left onto County Rd 484/SE Co<br>Hwy 484                | <b>ounty</b> - 2.3 mi | Marjorie Harris Carr Cross Flonda Greenway                                                                                                                                                                                                                                                                                                                                                                                                                                                                                                                                                                                                                                                                                                                                                                                                                                                                                                                                                                                                                                                                                                                                                                                                                                                                                                                                                                                                                                                                                                                                                                                                                                                                                                                                                                                                                                                                                                                                                                                                                                                                                                                                                                                                                                                                                                                                                                                          |
|------------|-----|--------------------------------------------------------------|-----------------------|-------------------------------------------------------------------------------------------------------------------------------------------------------------------------------------------------------------------------------------------------------------------------------------------------------------------------------------------------------------------------------------------------------------------------------------------------------------------------------------------------------------------------------------------------------------------------------------------------------------------------------------------------------------------------------------------------------------------------------------------------------------------------------------------------------------------------------------------------------------------------------------------------------------------------------------------------------------------------------------------------------------------------------------------------------------------------------------------------------------------------------------------------------------------------------------------------------------------------------------------------------------------------------------------------------------------------------------------------------------------------------------------------------------------------------------------------------------------------------------------------------------------------------------------------------------------------------------------------------------------------------------------------------------------------------------------------------------------------------------------------------------------------------------------------------------------------------------------------------------------------------------------------------------------------------------------------------------------------------------------------------------------------------------------------------------------------------------------------------------------------------------------------------------------------------------------------------------------------------------------------------------------------------------------------------------------------------------------------------------------------------------------------------------------------------------|
| t          | 12. | Continue onto SE Hames Rd                                    | - 2.3 mi              | Silver Springs Shores                                                                                                                                                                                                                                                                                                                                                                                                                                                                                                                                                                                                                                                                                                                                                                                                                                                                                                                                                                                                                                                                                                                                                                                                                                                                                                                                                                                                                                                                                                                                                                                                                                                                                                                                                                                                                                                                                                                                                                                                                                                                                                                                                                                                                                                                                                                                                                                                               |
| 1          | 13. | Continue onto SE 110th St                                    | - 0.5 mi              | \$\frac{1}{4}\$ \$\ |
| ,†         | 14. | Continue onto SE 110th Street Rd                             | - 472 ft              | SE 110th St SE 110                                                                                                                                                                                                                                                                                                      |
| 1          | 15. | Continue onto E Hwy 25/Ocala Rd                              | - 3.4 mi              | Museum ⊕ SECounty, Hwy.4841                                                                                                                                                                                                                                                                                                                                                                                                                                                                                                                                                                                                                                                                                                                                                                                                                                                                                                                                                                                                                                                                                                                                                                                                                                                                                                                                                                                                                                                                                                                                                                                                                                                                                                                                                                                                                                                                                                                                                                                                                                                                                                                                                                                                                                                                                                                                                                                                         |
| <b>I</b> → | 16. | Turn right onto SE 102 Terrace                               | - 276 ft              | SE 145th St Summerfield % gg A h                                                                                                                                                                                                                                                                                                                                                                                                                                                                                                                                                                                                                                                                                                                                                                                                                                                                                                                                                                                                                                                                                                                                                                                                                                                                                                                                                                                                                                                                                                                                                                                                                                                                                                                                                                                                                                                                                                                                                                                                                                                                                                                                                                                                                                                                                                                                                                                                    |
| 4          | 17. | Turn left onto SE 123rd Street Rd                            | - 279 ft              | SE Hwy 42 (44) SE Hwy 42                                                                                                                                                                                                                                                                                                                                                                                                                                                                                                                                                                                                                                                                                                                                                                                                                                                                                                                                                                                                                                                                                                                                                                                                                                                                                                                                                                                                                                                                                                                                                                                                                                                                                                                                                                                                                                                                                                                                                                                                                                                                                                                                                                                                                                                                                                                                                                                                            |
| Γ*         | 18. | Turn right onto SE 103rd Ct  Destination will be on the left |                       | 102                                                                                                                                                                                                                                                                                                                                                                                                                                                                                                                                                                                                                                                                                                                                                                                                                                                                                                                                                                                                                                                                                                                                                                                                                                                                                                                                                                                                                                                                                                                                                                                                                                                                                                                                                                                                                                                                                                                                                                                                                                                                                                                                                                                                                                                                                                                                                                                                                                 |
|            |     |                                                              | - 0.1 mi              |                                                                                                                                                                                                                                                                                                                                                                                                                                                                                                                                                                                                                                                                                                                                                                                                                                                                                                                                                                                                                                                                                                                                                                                                                                                                                                                                                                                                                                                                                                                                                                                                                                                                                                                                                                                                                                                                                                                                                                                                                                                                                                                                                                                                                                                                                                                                                                                                                                     |

### 12395 SE 103rd Ct

Belleview, FL 34420