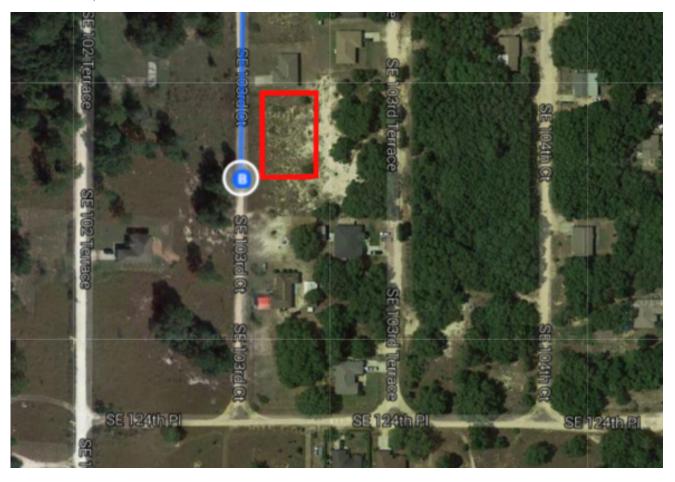

## Continue on SW County Hwy 484. Take E Hwy 25/Ocala Rd to SE 103rd Ct

— 21 min (12.8 mi)

10. Use the left 2 lanes to turn left onto SW County Hwy 484 (signs for Belleview)

| 4          | 11. | Turn left onto County Rd 484/SE Co<br>Hwy 484                | <b>ounty</b> - 2.3 mi | Marjorie Harris Carr Cross Flonda Greenway                                                                                                                                                                                                                                                                                                                                                                                                                                                                                                                                                                                                                                                                                                                                                                                                                                                                                                                                                                                                                                                                                                                                                                                                                                                                                                                                                                                                                                                                                                                                                                                                                                                                                                                                                                                                                                                                                                                                                                                                                                                                                                                                                                                                                                                                                                                                                                                          |
|------------|-----|--------------------------------------------------------------|-----------------------|-------------------------------------------------------------------------------------------------------------------------------------------------------------------------------------------------------------------------------------------------------------------------------------------------------------------------------------------------------------------------------------------------------------------------------------------------------------------------------------------------------------------------------------------------------------------------------------------------------------------------------------------------------------------------------------------------------------------------------------------------------------------------------------------------------------------------------------------------------------------------------------------------------------------------------------------------------------------------------------------------------------------------------------------------------------------------------------------------------------------------------------------------------------------------------------------------------------------------------------------------------------------------------------------------------------------------------------------------------------------------------------------------------------------------------------------------------------------------------------------------------------------------------------------------------------------------------------------------------------------------------------------------------------------------------------------------------------------------------------------------------------------------------------------------------------------------------------------------------------------------------------------------------------------------------------------------------------------------------------------------------------------------------------------------------------------------------------------------------------------------------------------------------------------------------------------------------------------------------------------------------------------------------------------------------------------------------------------------------------------------------------------------------------------------------------|
| t          | 12. | Continue onto SE Hames Rd                                    | - 2.3 mi              | Silver Springs Shores                                                                                                                                                                                                                                                                                                                                                                                                                                                                                                                                                                                                                                                                                                                                                                                                                                                                                                                                                                                                                                                                                                                                                                                                                                                                                                                                                                                                                                                                                                                                                                                                                                                                                                                                                                                                                                                                                                                                                                                                                                                                                                                                                                                                                                                                                                                                                                                                               |
| 1          | 13. | Continue onto SE 110th St                                    | - 0.5 mi              | \$\frac{1}{4}\$ \$\ |
| ,†         | 14. | Continue onto SE 110th Street Rd                             | - 472 ft              | SE 110th St SE 110                                                                                                                                                                                                                                                                                                      |
| 1          | 15. | Continue onto E Hwy 25/Ocala Rd                              | - 3.4 mi              | Museum ⊕ SECounty, Hwy.4841                                                                                                                                                                                                                                                                                                                                                                                                                                                                                                                                                                                                                                                                                                                                                                                                                                                                                                                                                                                                                                                                                                                                                                                                                                                                                                                                                                                                                                                                                                                                                                                                                                                                                                                                                                                                                                                                                                                                                                                                                                                                                                                                                                                                                                                                                                                                                                                                         |
| <b>I</b> → | 16. | Turn right onto SE 102 Terrace                               | - 276 ft              | SE 145th St Summerfield % gg A h                                                                                                                                                                                                                                                                                                                                                                                                                                                                                                                                                                                                                                                                                                                                                                                                                                                                                                                                                                                                                                                                                                                                                                                                                                                                                                                                                                                                                                                                                                                                                                                                                                                                                                                                                                                                                                                                                                                                                                                                                                                                                                                                                                                                                                                                                                                                                                                                    |
| 4          | 17. | Turn left onto SE 123rd Street Rd                            | - 279 ft              | SE Hwy 42 (44) SE Hwy 42                                                                                                                                                                                                                                                                                                                                                                                                                                                                                                                                                                                                                                                                                                                                                                                                                                                                                                                                                                                                                                                                                                                                                                                                                                                                                                                                                                                                                                                                                                                                                                                                                                                                                                                                                                                                                                                                                                                                                                                                                                                                                                                                                                                                                                                                                                                                                                                                            |
| Γ*         | 18. | Turn right onto SE 103rd Ct  Destination will be on the left |                       | 102                                                                                                                                                                                                                                                                                                                                                                                                                                                                                                                                                                                                                                                                                                                                                                                                                                                                                                                                                                                                                                                                                                                                                                                                                                                                                                                                                                                                                                                                                                                                                                                                                                                                                                                                                                                                                                                                                                                                                                                                                                                                                                                                                                                                                                                                                                                                                                                                                                 |
|            |     |                                                              | - 0.1 mi              |                                                                                                                                                                                                                                                                                                                                                                                                                                                                                                                                                                                                                                                                                                                                                                                                                                                                                                                                                                                                                                                                                                                                                                                                                                                                                                                                                                                                                                                                                                                                                                                                                                                                                                                                                                                                                                                                                                                                                                                                                                                                                                                                                                                                                                                                                                                                                                                                                                     |

### 12395 SE 103rd Ct

Belleview, FL 34420