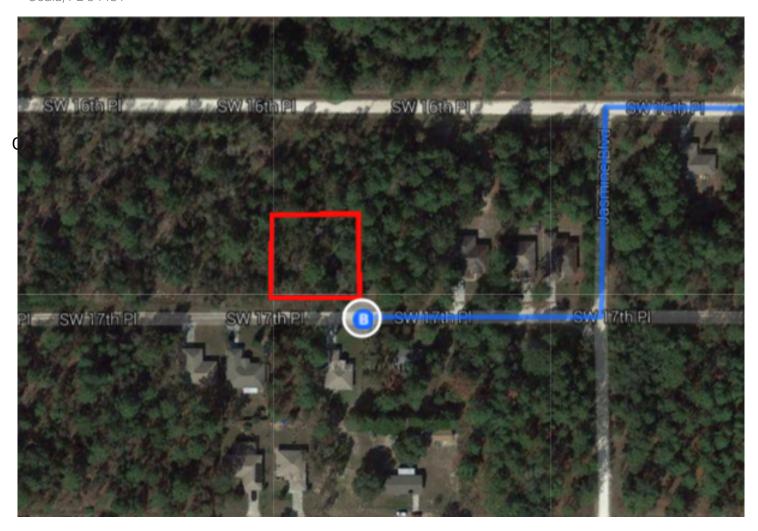

data ©2016 Google, INEGI 5 mi ■

## Gainesville, FL

### Follow S Main St to SW Williston Rd

5 min (2.4 mi)

1. Head south on S Main St toward SW 1 Ave/SW 1st Ave

0.5 mi

• 2. At the traffic circle, take the 3rd exit and stay on S Main St

1.9 mi



# Follow SW Williston Rd, FL-121 S and US-41 S to W Hwy 328 in Marion County

39 min (32.6 mi)

Turn right onto SW Williston Rd
 11.6 mi
 Continue onto FL-121 S
 7.1 mi
 Slight left onto N Main St
 0.4 mi

5. Slight left onto N Main St
0.4 mi
6. Turn right onto W Noble Ave
0.5 mi
7. Turn left onto US-41 S/NW 7th St
1 Continue to follow US-41 S



### Continue on W Hwy 328. Drive to SW 17th PI

9 min (6.8 mi)

**1** 8. Turn left onto W Hwy 328

- 5.3 mi

9. Turn right onto SW 140th Ave

- 1.0 mi



## 14295-14399 SW 17th PI

Ocala, FL 34481