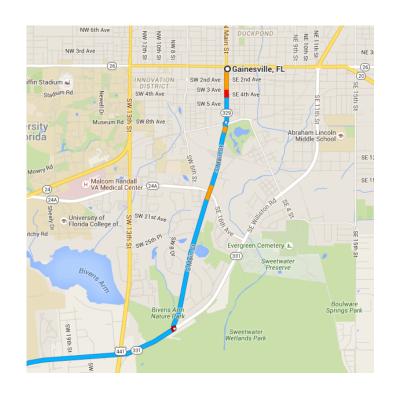

### Follow S Main St to SW Williston Rd

5 min (2.4 mi)

1. Head south on S Main St toward SW 1 Ave/SW 1st Ave

0.5 mi

• 2. At the traffic circle, take the 3rd exit and stay on S Main St

1.9 mi