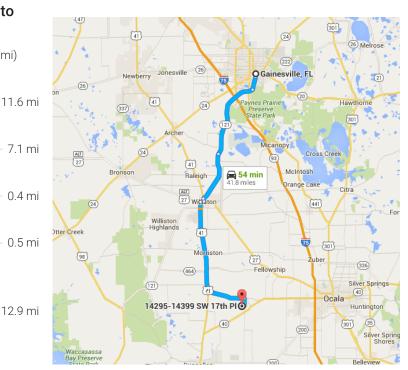

# Follow SW Williston Rd, FL-121 S and US-41 S to W Hwy 328 in Marion County

39 min (32.6 mi)

Turn right onto SW Williston Rd
 11.6 mi
 Continue onto FL-121 S
 7.1 mi
 Slight left onto N Main St
 0.4 mi