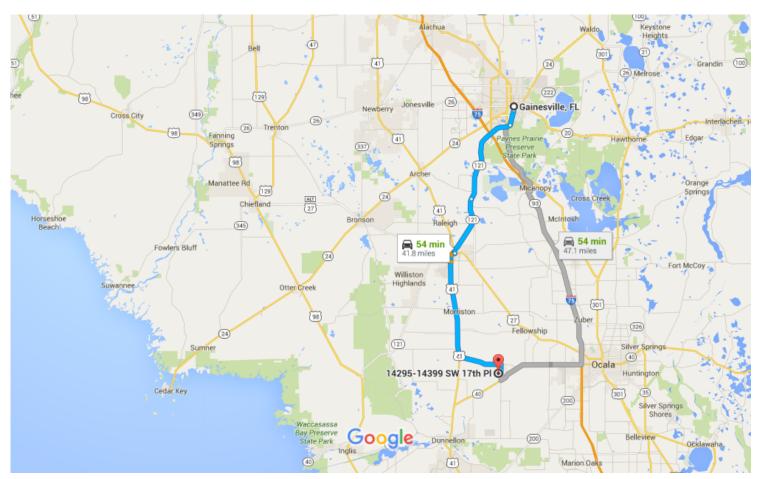

#### Map data ©2016 Google, INEGI 5 mi ■

## Gainesville, FL

### Follow S Main St to SW Williston Rd

5 min (2.4 mi)

1. Head south on S Main St toward SW 1 Ave/SW 1st Ave

0.5 mi

• 2. At the traffic circle, take the 3rd exit and stay on S Main St

1.9 mi



# Follow SW Williston Rd, FL-121 S and US-41 S to W Hwy 328 in Marion County

39 min (32.6 mi)

Turn right onto SW Williston Rd
 11.6 mi
 Continue onto FL-121 S
 7.1 mi
 Slight left onto N Main St
 0.4 mi

5. Slight left onto N Main St
0.4 mi
6. Turn right onto W Noble Ave
0.5 mi
7. Turn left onto US-41 S/NW 7th St
1 Continue to follow US-41 S



### Continue on W Hwy 328. Drive to SW 17th PI

9 min (6.8 mi)

**1** 8. Turn left onto W Hwy 328

- 5.3 mi

9. Turn right onto SW 140th Ave

- 1.0 mi



## 14295-14399 SW 17th PI

Ocala,