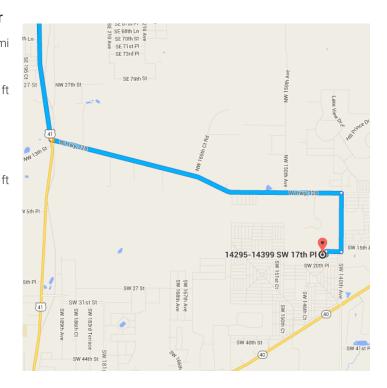

### Continue on W Hwy 328. Drive to SW 17th PI

9 min (6.8 mi)

**1** 8. Turn left onto W Hwy 328

- 5.3 mi

9. Turn right onto SW 140th Ave

- 1.0 mi

## 14295-14399 SW 17th PI

Ocala, FL 34481