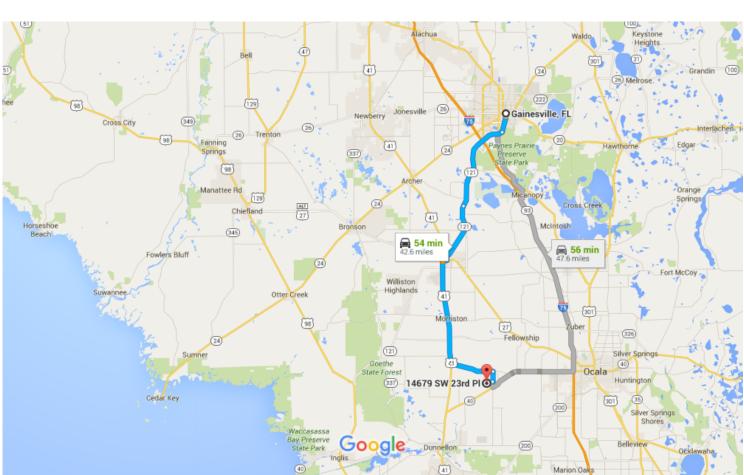

Gainesville, FL to 14679 SW 23rd Pl, Ocala, FL Drive 42.6 miles, 54 min Google Maps 34481

> Map data ©2016 Google, INEGI 5 mi 🛯

# 14679 SW 23rd Pl

Ocala, FL 34481

These directions are for planning purposes only. You may find that construction projects, traffic, weather, or other events may cause conditions to differ from the map results, and you should plan your route accordingly. You must obey all signs or notices regarding your route.