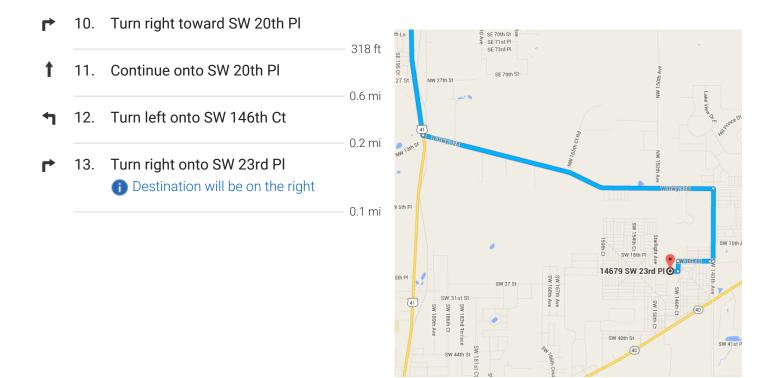

# Continue on W Hwy 328. Take SW 140th Ave to SW 23rd PI

10 min (7.6 mi) ■ 8. Turn left onto W Hwy 328 ■ 5.3 mi ■ 9. Turn right onto SW 140th Ave ■ 1.3 mi

# 14679 SW 23rd Pl

Ocala, FL 34481

These directions are for planning purposes only. You may find that construction projects, traffic, weather, or other events may cause conditions to differ from the map results, and you should plan your route accordingly. You must obey all signs or notices regarding your route.