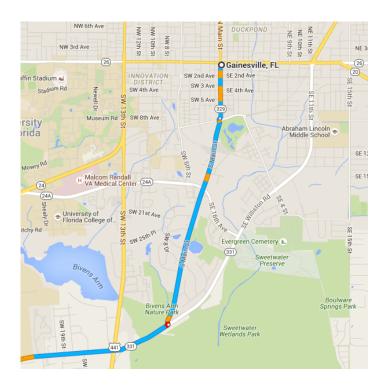

# Gainesville, FL

#### Follow S Main St to SW Williston Rd

5 min (2.4 mi) t 1. Head south on S Main St toward SW 1 Ave/SW 1st Ave 0.5 mi Q

2. At the traffic circle, take the 3rd exit and stay on S Main St

1.9 mi