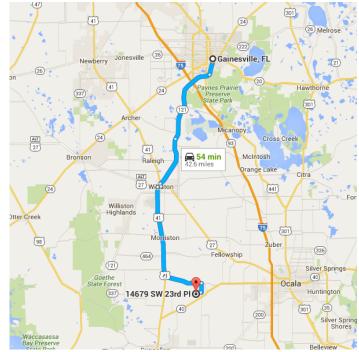

Gainesville, FL to 14679 SW 23rd Pl, Ocala, FL Drive 42.6 miles, 54 min Google Maps 34481

> Map data ©2016 Google, INEGI 5 mi 🛯

# 14679 SW 23rd Pl

Ocala, FL 34481

These directions are for planning purposes only. You may find that construction projects, traffic, weather, or other events may cause conditions to differ from the map results, and you should plan your route accordingly. You must obey all signs or notices regarding your route.