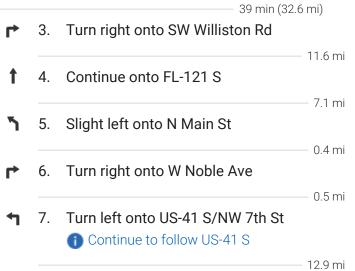

### Follow SW Williston Rd, FL-121 S and US-41 S to W Hwy 328 in Marion County

# Continue on W Hwy 328. Take SW 140th Ave to SW 23rd PI

10 min (7.6 mi) ■ 8. Turn left onto W Hwy 328 ■ 5.3 mi ■ 9. Turn right onto SW 140th Ave ■ 1.3 mi