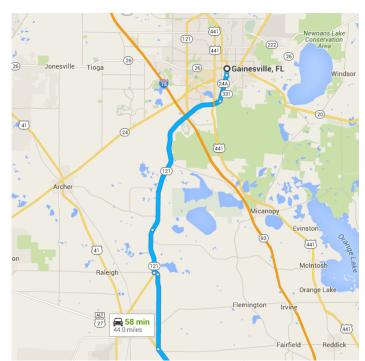

### Continue on SW Williston Rd to Levy County

- 18 min (14.8 mi)

→ 3. Turn right onto SW Williston Rd

- 11.6 mi

1 4. Continue onto FL-121 S

3.1 mi

#### Follow NE 220 Ave to US-27 S

- 7 min (5.7 mi)

5. Turn left onto NE 75th St

 $0.3 \, \text{mi}$ 

1 6. Continue onto State Hwy 335/NE 220 Ave

Continue to follow NE 220 Ave

5.4 mi

7. Turn left onto US-27 S