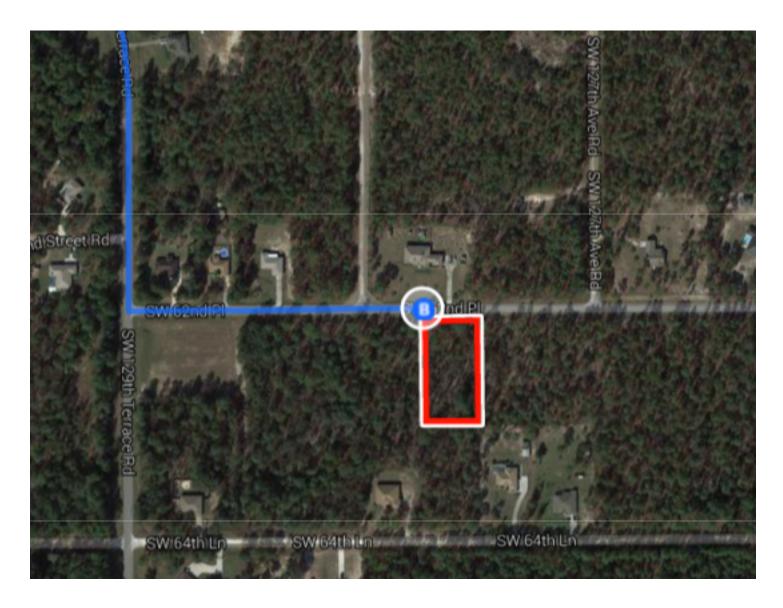

# Continue on NW 110th Ave. Take SW 61st Place Rd to SW 62nd Pl

| Rd to SW 62nd PI |           |                                    |         |
|------------------|-----------|------------------------------------|---------|
|                  | 17 min (1 |                                    | ∩i)     |
| <b>L</b>         | 8.        | Turn right onto NW 110th Ave       |         |
|                  |           |                                    | 420 ft  |
| 4                | 9.        | Turn left to stay on NW 110th Ave  |         |
|                  |           | ·                                  | 6.9 mi  |
| <b>L</b>         | 10.       | Turn right onto SW 38th St         |         |
| •                |           |                                    | 0.4 mi  |
| 4                | 11        | Turn left onto SW 114th Ct         | 0.41111 |
| 1                | 11.       | Tullileit offto SW 114th Ct        |         |
| _                | 10        | T : 11 1 0W (1 1 D) D 1            | 0.3 mi  |
| Г                | 12.       | Turn right onto SW 61st Place Rd   |         |
|                  |           |                                    | 1.9 mi  |
| 4                | 13.       | Turn left onto SW 129th Terrace Rd |         |
|                  |           |                                    | 0.6 mi  |
| 4                | 14.       | Turn left onto SW 62nd PI          |         |
|                  |           | Destination will be on the right   |         |
|                  |           |                                    |         |

## 12855 SW 62nd PI

These directions are for planning purposes only. You may find that construction projects, traffic, weather, or other events may cause conditions to differ from the map results, and you should plan your route accordingly. You must obey all signs or notices regarding your route.