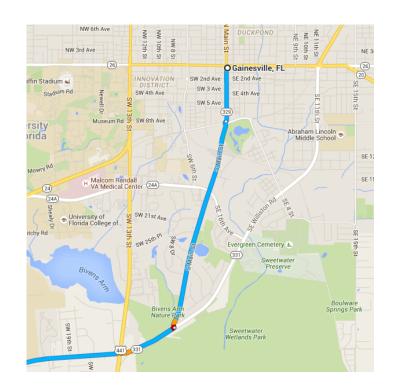

## Gainesville, FL

#### Follow S Main St to SW Williston Rd

- 5 min (2.4 mi)

1. Head south on S Main St toward SW 1 Ave/SW 1st Ave

0.5 mi

• 2. At the traffic circle, take the 3rd exit and stay on S Main St

1.9 mi