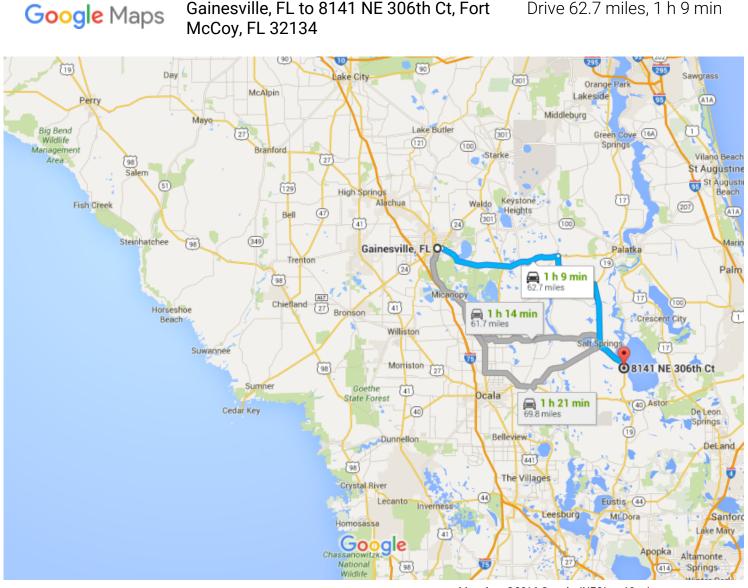

Gainesville, FL to 8141 NE 306th Ct, Fort

Map data ©2016 Google, INEGI 10 mi

Drive 62.7 miles, 1 h 9 min

Gainesville, FL

1. Head north on S Main St toward NE t State Rd 24/E University Ave

9 s (118 ft)

| W<br>SS<br>NW 3rd Ave                                                                     | NW 3rd Ave                | NE 3rd Ave                                                                      |
|-------------------------------------------------------------------------------------------|---------------------------|---------------------------------------------------------------------------------|
| NW 2nd Ave                                                                                | NW 2nd Ave                | NE 2nd Ave                                                                      |
| Wells F<br>NW 1st Ave<br>NW 2st Ave<br>NW 2nd<br>St St S | $\rightarrow \rightarrow$ | venue Service R<br>Z NE 1st Ave st<br>Man<br>St<br>St                           |
| W University Ave                                                                          |                           |                                                                                 |
| SW 3rd St                                                                                 |                           | O Gainesville, FL SE<br>SE 1 st Ave                                             |
| High Dive Ba                                                                              | & Venue                   | Hampton Inn & Suites<br>Gainesville Downtown<br>Harry's Seafood<br>Bar & Grille |
|                                                                                           | SW 2nd Ave                | SE 2nd Ave                                                                      |
| The Jones                                                                                 | RETI                      | Preserve Dd                                                                     |
|                                                                                           |                           | SE 2 Pl                                                                         |

33 min (28.3 mi)

 Turn right at the 1st cross street onto NE State Rd 24/E University Ave
 Continue to follow E University Ave

1.1 mi

 3. Use the right 2 lanes to turn slightly right onto FL-20 E/SE Hawthorne Rd
 i) Continue to follow FL-20 E

27.3 mi

## Take Co Rd 310 to FL-19 S

 14 min (13.2 mi)

 Turn right onto County Rd 315 S
 5.5 mi
 Turn left onto Co Rd 310
 7.7 mi

## 8141 NE 306th Ct

Fort McCoy, FL 32134

projects, traffic, weather, or other events may cause conditions to differ from the map results, and you should plan your route accordingly. You must obey all signs or notices regarding your route.