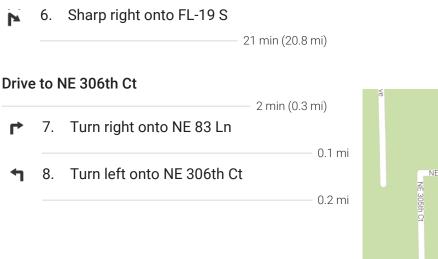

## Take Co Rd 310 to FL-19 S

 14 min (13.2 mi)

 Turn right onto County Rd 315 S
 5.5 mi
 Turn left onto Co Rd 310
 7.7 mi