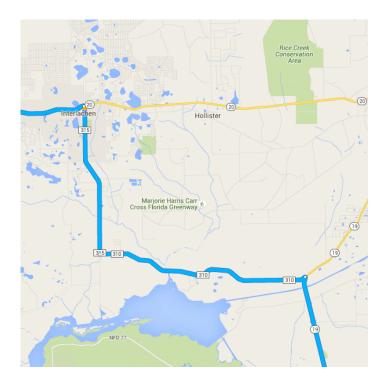

## Take Co Rd 310 to FL-19 S

 14 min (13.2 mi)

 Turn right onto County Rd 315 S
 5.5 mi
 Turn left onto Co Rd 310
 7.7 mi