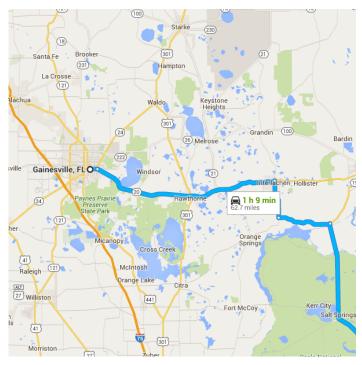

33 min (28.3 mi)

 Turn right at the 1st cross street onto NE State Rd 24/E University Ave
 Continue to follow E University Ave

1.1 mi

 3. Use the right 2 lanes to turn slightly right onto FL-20 E/SE Hawthorne Rd
 i) Continue to follow FL-20 E

27.3 mi