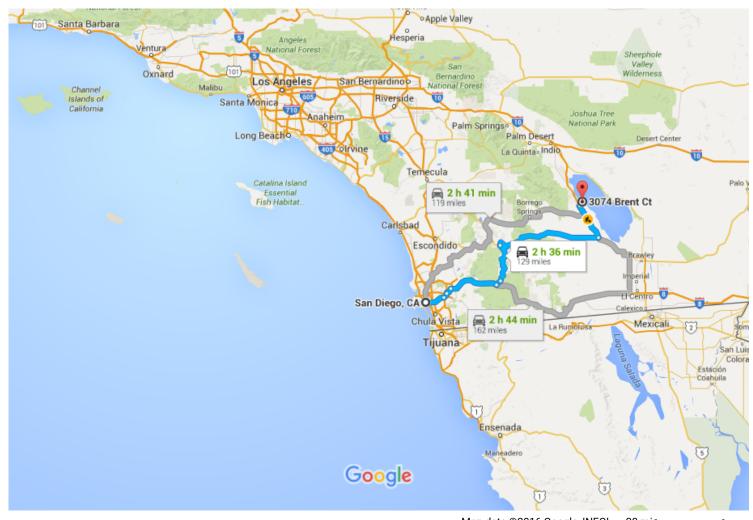

## San Diego, CA to 3074 Brent Ct, Thermal, CA 92274

Drive 129 miles, 2 h 36 min