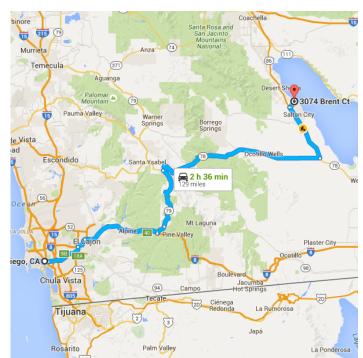

# Take I-8 E, CA-79 N, CA-78 E and CA-86 N to Treadwell Bend in Salton City

2 h 23 min (125 mi)

1 4. Continue onto CA-94 E

- 7.9 mi

5. Use the left 3 lanes to take exit 9B to merge onto CA-125 N

2.2 mi

6. Use the right 2 lanes to take exit 18A to merge onto I-8 E

3.4 mi

7. Keep left at the fork to stay on I-8 E

22.2 m

8. Take exit 40 for CA-79 N/Japatul Valley Rd toward Julian

0.3 mi

9. Turn left onto CA-79 N/Japatul Valley Rd

1 Continue to follow CA-79 N

- 2.7 mi

10. Turn left to stay on CA-79 N

20.2 mi

11. Turn right onto CA-78 E/Banner Rd (signs for Westmorland/Brawely)

1 Continue to follow CA-78 E