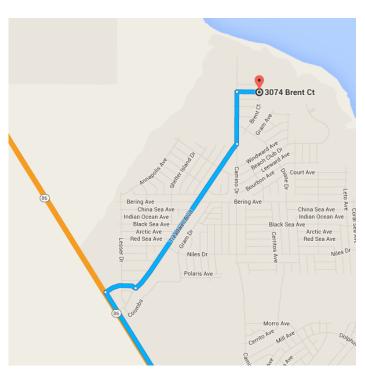

## Take Treadwell Blvd to Larchwood St

|          |     | 7 min (2 4                     | - 7 min (2.4 mi) |  |
|----------|-----|--------------------------------|------------------|--|
| <b>L</b> | 13. | Turn right onto Treadwell Bend | ,                |  |
| 4        | 14. | Turn left onto Treadwell Blvd  | - 0.3 mi         |  |
| ኻ        | 15. | Slight left onto Camino Dr     | - 1.5 mi         |  |
| <b>L</b> | 16. | Turn right onto Larchwood St   | - 0.4 mi         |  |
|          |     |                                | - 0.2 mi         |  |

# 3074 Brent Ct

Thermal, CA 92274