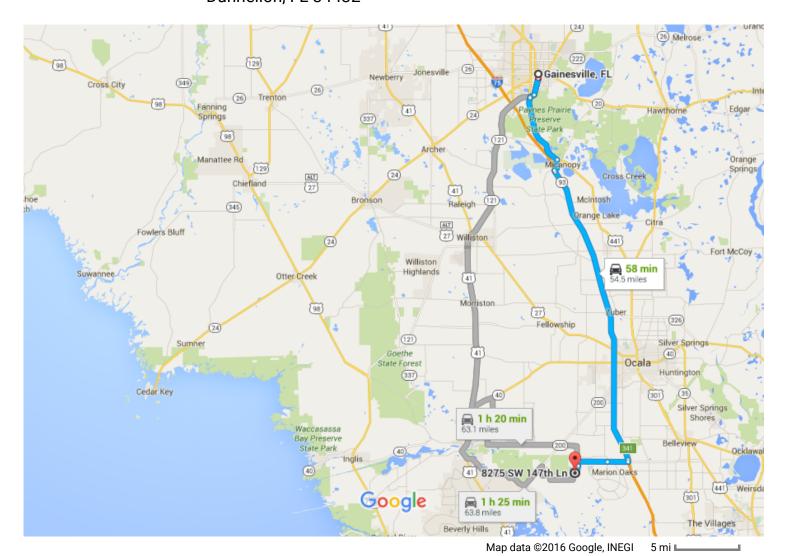

## Gainesville, FL

#### Get on I-75 S from S Main St and US-441 S

17 min (12.6 mi)

1. Head south on S Main St toward SW 1
Ave/SW 1st Ave

0.5 mi

2. At the traffic circle, take the 3rd exit and stay on S Main St

1.9 mi

3. Turn right onto FL-331 S/SW Williston Rd

0.5 mi

4. Turn left toward US-441 S

# Follow I-75 S to SW County Hwy 484 in Marion County. Take exit 341 from I-75 S

- 28 min (34.1 mi)

**\$** 8. Merge onto I-75 S

33.9 mi

9. Take exit 341 for Marion County 484 toward Belleview/Dunnellon

0.2 mi

## Continue on SW County Hwy 484. Drive to SW 147th Ln

— 13 min (7.8 mi)

↑ 10. Turn right onto SW County Hwy 484 (signs for Dunnellon)

| 1          | 11. | Continue straight to stay on SW County<br>Hwy 484 |                      | enter whilsh st Rd Should St Rd                                                                                                                                                                                                                                                                                                                                                                                                                                                                                                                                                                                                                                                                                                                                                                                                                                                                                                                                                                                                                                                                                                                                                                                                                                                                                                                                                                                                                                                                                                                                                                                                                                                                                                                                                                                                                                                                                                                                                                                                                                                                                                |
|------------|-----|---------------------------------------------------|----------------------|--------------------------------------------------------------------------------------------------------------------------------------------------------------------------------------------------------------------------------------------------------------------------------------------------------------------------------------------------------------------------------------------------------------------------------------------------------------------------------------------------------------------------------------------------------------------------------------------------------------------------------------------------------------------------------------------------------------------------------------------------------------------------------------------------------------------------------------------------------------------------------------------------------------------------------------------------------------------------------------------------------------------------------------------------------------------------------------------------------------------------------------------------------------------------------------------------------------------------------------------------------------------------------------------------------------------------------------------------------------------------------------------------------------------------------------------------------------------------------------------------------------------------------------------------------------------------------------------------------------------------------------------------------------------------------------------------------------------------------------------------------------------------------------------------------------------------------------------------------------------------------------------------------------------------------------------------------------------------------------------------------------------------------------------------------------------------------------------------------------------------------|
| 4          | 12. | Turn left onto SW 135th Street Rd                 | - 3.2 mi             | W 22nd Cit SW 116th PI                                                                                                                                                                                                                                                                                                                                                                                                                                                                                                                                                                                                                                                                                                                                                                                                                                                                                                                                                                                                                                                                                                                                                                                                                                                                                                                                                                                                                                                                                                                                                                                                                                                                                                                                                                                                                                                                                                                                                                                                                                                                                                         |
| 4          | 13. | Turn left onto Marion Oaks Pass                   | - 0.1 mi<br>- 0.5 mi | SW 129th ST Marion Oaks Trail Marion Oaks Trail                                                                                                                                                                                                                                                                                                                                                                                                                                                                                                                                                                                                                                                                                                                                                                                                                                                                                                                                                                                                                                                                                                                                                                                                                                                                                                                                                                                                                                                                                                                                                                                                                                                                                                                                                                                                                                                                                                                                                                                                                                                                                |
| <b>L</b> → | 14. | Turn right onto SW 79 Terrace Rd                  | - 0.6 mi             | SW.County Rhwyr.884  137th St. Marion  Walter County Count |
| ,†         | 15. | Continue onto SW 145th St                         | - 0.5 mi             | © 8275 SW 147th Ln  SW 150th St SW 151st Pl                                                                                                                                                                                                                                                                                                                                                                                                                                                                                                                                                                                                                                                                                                                                                                                                                                                                                                                                                                                                                                                                                                                                                                                                                                                                                                                                                                                                                                                                                                                                                                                                                                                                                                                                                                                                                                                                                                                                                                                                                                                                                    |
| 4          | 16. | Turn left onto SW 85th Ave                        | - 0.3 mi             | SW 155th St. SW 156th PI SW 157th Ln SW 150th St. SW 157th Ln SW 150th St. SW 157th Ln                                                                                                                                                                                                                                                                                                                                                                                                                                                                                                                                                                                                                                                                                                                                                                                                                                                                                                                                                                                                                                                                                                                                                                                                                                                                                                                                                                                                                                                                                                                                                                                                                                                                                                                                                                                                                                                                                                                                                                                                                                         |
| 4          | 17. | Turn left at the 2nd cross street on 147th Ln     | to SW                | Obligation Oaks                                                                                                                                                                                                                                                                                                                                                                                                                                                                                                                                                                                                                                                                                                                                                                                                                                                                                                                                                                                                                                                                                                                                                                                                                                                                                                                                                                                                                                                                                                                                                                                                                                                                                                                                                                                                                                                                                                                                                                                                                                                                                                                |

### 8275 SW 147th Ln

Dunnellon, FL 34432

0.2 mi