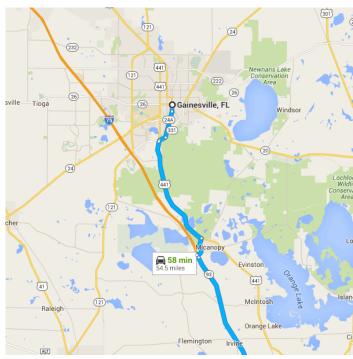

#### Get on I-75 S from S Main St and US-441 S

17 min (12.6 mi)

1. Head south on S Main St toward SW 1
Ave/SW 1st Ave

0.5 mi

2. At the traffic circle, take the 3rd exit and stay on S Main St

1.9 mi

3. Turn right onto FL-331 S/SW Williston Rd

0.5 mi

4. Turn left toward US-441 S

# Follow I-75 S to SW County Hwy 484 in Marion County. Take exit 341 from I-75 S

- 28 min (34.1 mi)

**\$** 8. Merge onto I-75 S

33.9 mi

9. Take exit 341 for Marion County 484 toward Belleview/Dunnellon

0.2 mi