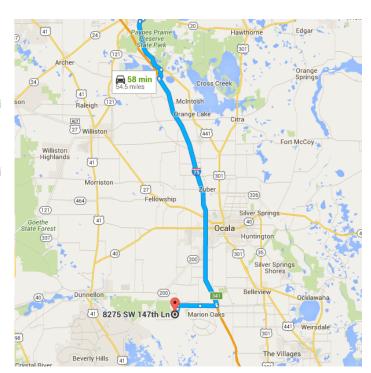

## Continue on SW County Hwy 484. Drive to SW 147th Ln

— 13 min (7.8 mi)

↑ 10. Turn right onto SW County Hwy 484 (signs for Dunnellon)

| 1          | 11. | Continue straight to stay on SW County<br>Hwy 484 |                      | enter whilsh st Rd Should St Rd                                                                                                                                                                                                                                                                                                                                                                                                                                                                                                                                                                                                                                                                                                                                                                                                                                                                                                                                                                                                                                                                                                                                                                                                                                                                                                                                                                                                                                                                                                                                                                                                                                                                                                                                                                                                                                                                                                                                                                                                                                                                                                |
|------------|-----|---------------------------------------------------|----------------------|--------------------------------------------------------------------------------------------------------------------------------------------------------------------------------------------------------------------------------------------------------------------------------------------------------------------------------------------------------------------------------------------------------------------------------------------------------------------------------------------------------------------------------------------------------------------------------------------------------------------------------------------------------------------------------------------------------------------------------------------------------------------------------------------------------------------------------------------------------------------------------------------------------------------------------------------------------------------------------------------------------------------------------------------------------------------------------------------------------------------------------------------------------------------------------------------------------------------------------------------------------------------------------------------------------------------------------------------------------------------------------------------------------------------------------------------------------------------------------------------------------------------------------------------------------------------------------------------------------------------------------------------------------------------------------------------------------------------------------------------------------------------------------------------------------------------------------------------------------------------------------------------------------------------------------------------------------------------------------------------------------------------------------------------------------------------------------------------------------------------------------|
| 4          | 12. | Turn left onto SW 135th Street Rd                 | - 3.2 mi             | W 22nd Cit SW 116th PI                                                                                                                                                                                                                                                                                                                                                                                                                                                                                                                                                                                                                                                                                                                                                                                                                                                                                                                                                                                                                                                                                                                                                                                                                                                                                                                                                                                                                                                                                                                                                                                                                                                                                                                                                                                                                                                                                                                                                                                                                                                                                                         |
| 4          | 13. | Turn left onto Marion Oaks Pass                   | - 0.1 mi<br>- 0.5 mi | SW 129th ST Marion Oaks Trail Marion Oaks Trail                                                                                                                                                                                                                                                                                                                                                                                                                                                                                                                                                                                                                                                                                                                                                                                                                                                                                                                                                                                                                                                                                                                                                                                                                                                                                                                                                                                                                                                                                                                                                                                                                                                                                                                                                                                                                                                                                                                                                                                                                                                                                |
| <b>L</b> → | 14. | Turn right onto SW 79 Terrace Rd                  | - 0.6 mi             | SW.County Rhwyr.884  137th St. Marion  Walter County Count |
| ,†         | 15. | Continue onto SW 145th St                         | - 0.5 mi             | © 8275 SW 147th Ln  SW 150th St SW 151st Pl                                                                                                                                                                                                                                                                                                                                                                                                                                                                                                                                                                                                                                                                                                                                                                                                                                                                                                                                                                                                                                                                                                                                                                                                                                                                                                                                                                                                                                                                                                                                                                                                                                                                                                                                                                                                                                                                                                                                                                                                                                                                                    |
| 4          | 16. | Turn left onto SW 85th Ave                        | - 0.3 mi             | SW 155th St. SW 156th PI SW 157th Ln SW 150th St. SW 157th Ln SW 150th St. SW 157th Ln                                                                                                                                                                                                                                                                                                                                                                                                                                                                                                                                                                                                                                                                                                                                                                                                                                                                                                                                                                                                                                                                                                                                                                                                                                                                                                                                                                                                                                                                                                                                                                                                                                                                                                                                                                                                                                                                                                                                                                                                                                         |
| 4          | 17. | Turn left at the 2nd cross street on 147th Ln     | to SW                | Obligation Oaks                                                                                                                                                                                                                                                                                                                                                                                                                                                                                                                                                                                                                                                                                                                                                                                                                                                                                                                                                                                                                                                                                                                                                                                                                                                                                                                                                                                                                                                                                                                                                                                                                                                                                                                                                                                                                                                                                                                                                                                                                                                                                                                |

### 8275 SW 147th Ln

Dunnellon, FL 34432

0.2 mi