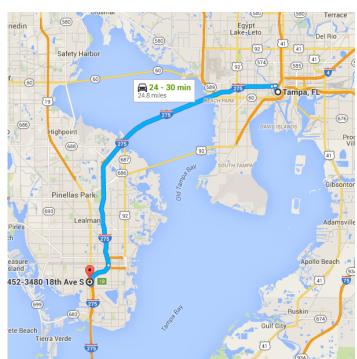

# Follow I-275 S to 22nd Ave S in Saint Petersburg. Take exit 19 from I-275 S

22 min (23.5 mi)

★ 5. Merge onto I-275 S

- 21.4 mi

◆ 6. Keep right to stay on I-275 S

— 1.8 mi

7. Take exit 19 for 22nd Ave S

— 0.2 mi