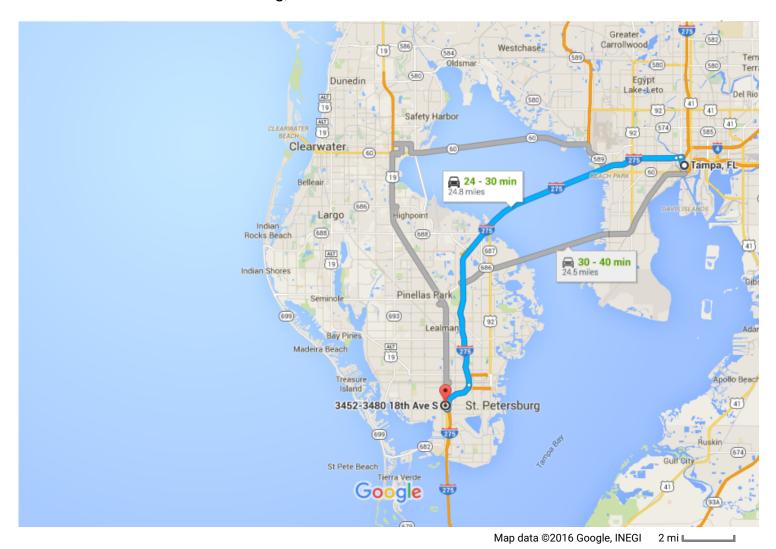

# Follow I-275 S to 22nd Ave S in Saint Petersburg. Take exit 19 from I-275 S

22 min (23.5 mi)

★ 5. Merge onto I-275 S

- 21.4 mi

◆ 6. Keep right to stay on I-275 S

— 1.8 mi

7. Take exit 19 for 22nd Ave S

— 0.2 mi

8. Keep right at the fork and merge onto 22nd Ave S

- 344 ft

0.2 mi

### Take 34th St S to 18th Ave S

9. Merge onto 22nd Ave S

2 min (0.4 mi)

2 223 ft

10. Turn right onto 34th St S