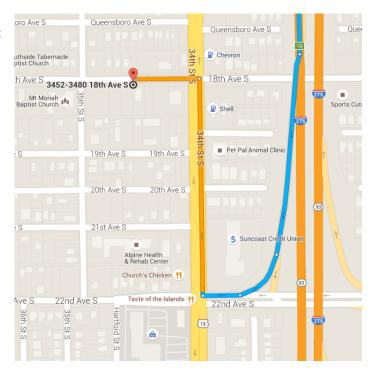

### Take 34th St S to 18th Ave S

9. Merge onto 22nd Ave S

2 min (0.4 mi)

2 223 ft

10. Turn right onto 34th St S

### 3452-3480 18th Ave S

St Petersburg, FL 33711