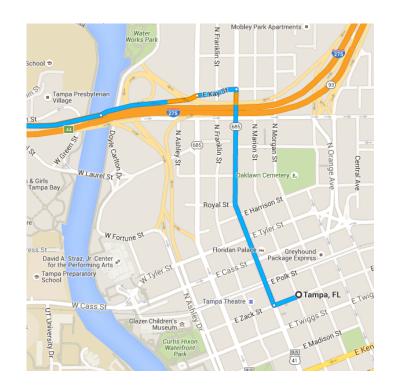

### Get on I-275 S from N Florida Ave

|   |    | 3 min (0.9 mi)                                      |
|---|----|-----------------------------------------------------|
| 1 | 1. | Head west on E Zack St toward N Marion<br>St        |
| Ļ | 2. | Turn right onto N Florida Ave                       |
| ٦ | 3. | Turn left onto E Kay St                             |
| * | 4. | Use the right 2 lanes to take the ramp onto I-275 S |
|   |    | 0.2 mi                                              |