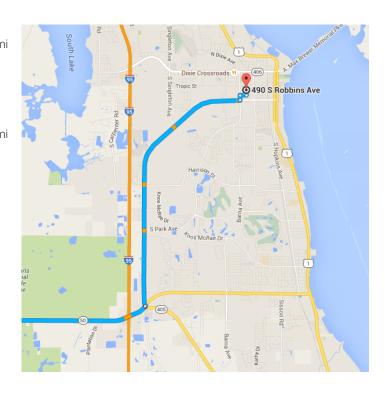

#### Follow FL-405 N/South St to S Robbins Ave

9 min (5.1 mi)

Turn left onto FL-405 N/South St

4.8 mi

Turn left onto S Park Ave

486 ft

- ↑ 10. Turn right onto Palmetto St
  - \_\_\_\_\_ 0.1 mi
- 11. Turn left at the 2nd cross street onto S Robbins Ave
  - Destination will be on the left

- 0.1 mi

## 490 S Robbins Ave

Titusville, FL 32796