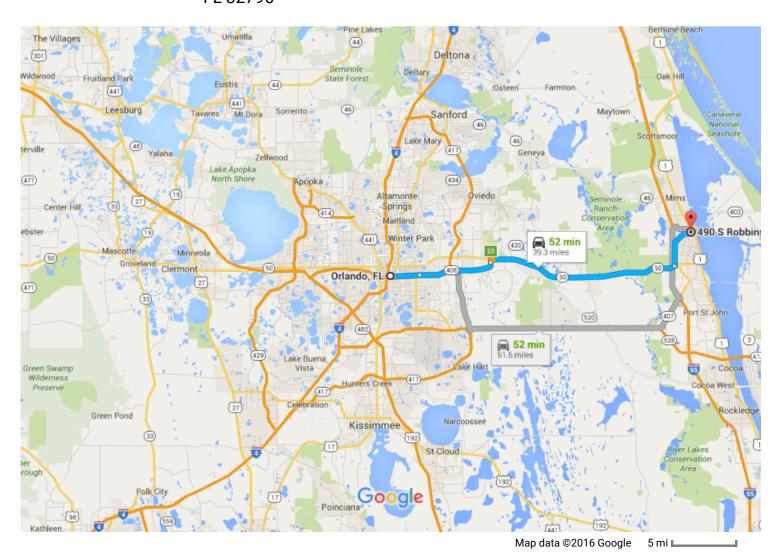

# Orlando, FL

### Follow FL-408 E and FL-50 E to FL-405 N/South St in Titusville

37 min (33.6 mi)

\* Merge onto FL-408 E

A Toll road

2.9 mi

6. Keep left at the fork to stay on FL-408 E

▲ Toll road

7. Use the right 2 lanes to take exit 23 to merge onto FL-50 E

A Partial toll road

22.0 mi