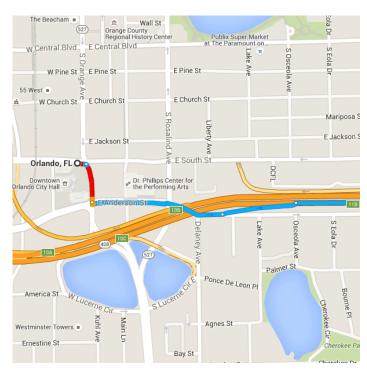

#### Get on FL-408 E from E Anderson St

1. Head east on W South St toward S Orange
Ave

108 ft

2. Turn right onto S Orange Ave

463 ft

3. Turn left at the 1st cross street onto E
Anderson St

0.3 mi

▲ Toll road

0.2 mi