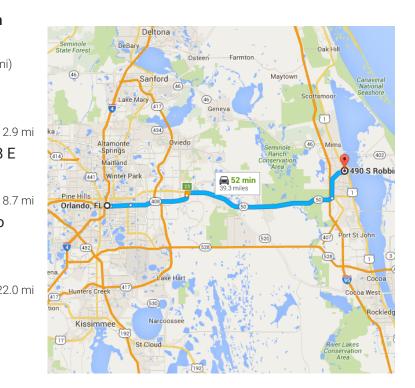

### Follow FL-408 E and FL-50 E to FL-405 N/South St in Titusville

37 min (33.6 mi)

\* Merge onto FL-408 E

A Toll road

2.9 mi

6. Keep left at the fork to stay on FL-408 E

▲ Toll road

7. Use the right 2 lanes to take exit 23 to merge onto FL-50 E

A Partial toll road

22.0 mi