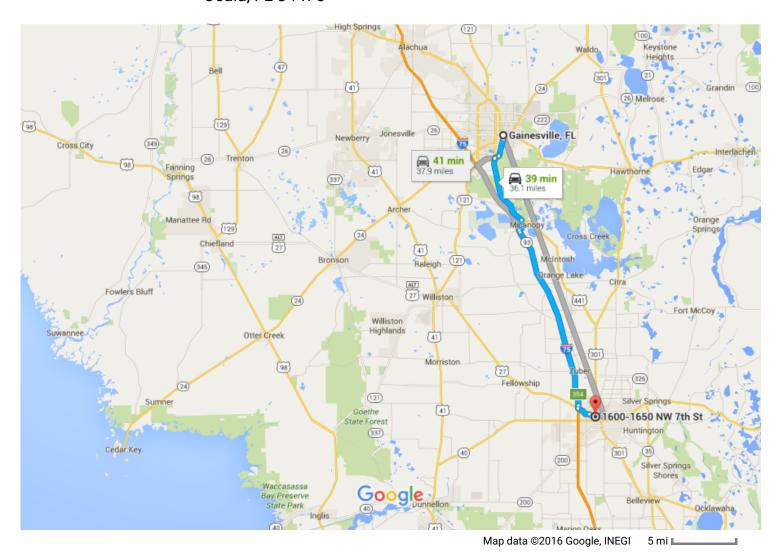

## Gainesville, FL

### Get on I-75 S from S Main St and US-441 S

|          |    | ——————————————————————————————————————                              |    |  |  |
|----------|----|---------------------------------------------------------------------|----|--|--|
| 1        | 1. | Head south on S Main St toward SW 1<br>Ave/SW 1st Ave               |    |  |  |
| <b>Q</b> | 2. | O.5  At the traffic circle, take the 3rd exit and stay on S Main St |    |  |  |
|          |    | 19                                                                  | mi |  |  |
| r        | 3. | Turn right onto FL-331 S/SW Williston Rd                            |    |  |  |
|          |    | 0.5                                                                 | mi |  |  |
| 4        | 4. | Turn left toward US-441 S                                           |    |  |  |
|          |    | 0.1                                                                 | mi |  |  |

| 7 | 5. | Slight left onto US-441 S      |           |
|---|----|--------------------------------|-----------|
| Ļ | 6. | Turn right onto Co Rd 234      | 8.0 mi    |
| * | 7. | Turn left to merge onto I-75 S | —— 1.4 mi |
|   |    |                                | 0.2 mi    |

# Follow I-75 S to US-27 S/NW Blitchton Rd/Old Blitchton Rd in Ocala. Take exit 354 from I-75 S

18 min (21.2 mi)

**\$** 8. Merge onto I-75 S

- 20.9 mi

9. Take exit 354 for US-27 S toward Ocala

0.3 mi

### Continue on US-27 S. Drive to NW 7th St

5 min (2.3 mi)

↑ 10. Turn left onto US-27 S/NW Blitchton Rd/Old Blitchton Rd

① Continue to follow US-27 S

12. Slight left onto NW 7th St

Destination will be on the right

### 1600-1650 NW 7th St

Ocala, FL 34475