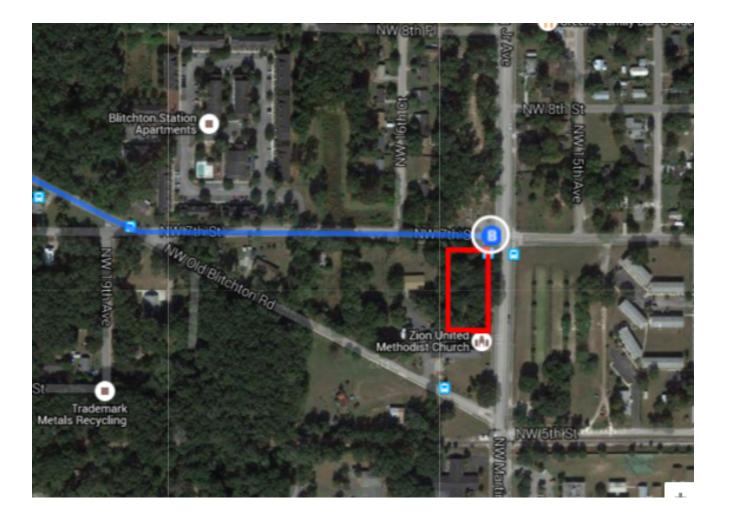

### Continue on US-27 S. Drive to NW 7th St

5 min (2.3 mi)

↑ 10. Turn left onto US-27 S/NW Blitchton Rd/Old Blitchton Rd

① Continue to follow US-27 S

12. Slight left onto NW 7th St

Destination will be on the right

0.2 mi

### 1600-1650 NW 7th St

Ocala, FL 34475