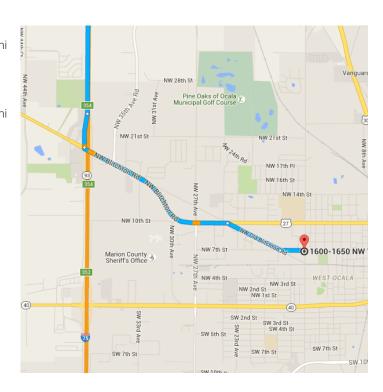

### Continue on US-27 S. Drive to NW 7th St

5 min (2.3 mi)

↑ 10. Turn left onto US-27 S/NW Blitchton Rd/Old Blitchton Rd

① Continue to follow US-27 S

12. Slight left onto NW 7th St

Destination will be on the right

### 1600-1650 NW 7th St

Ocala, FL 34475