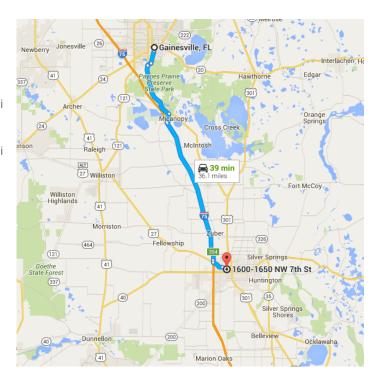

# Follow I-75 S to US-27 S/NW Blitchton Rd/Old Blitchton Rd in Ocala. Take exit 354 from I-75 S

18 min (21.2 mi)

**\$** 8. Merge onto I-75 S

- 20.9 mi

9. Take exit 354 for US-27 S toward Ocala

0.3 mi

### Continue on US-27 S. Drive to NW 7th St

5 min (2.3 mi)

↑ 10. Turn left onto US-27 S/NW Blitchton Rd/Old Blitchton Rd

① Continue to follow US-27 S

12. Slight left onto NW 7th St

Destination will be on the right