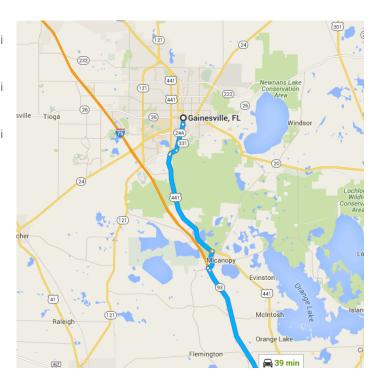

### Get on I-75 S from S Main St and US-441 S

|          |    | ——————————————————————————————————————                              |    |  |  |
|----------|----|---------------------------------------------------------------------|----|--|--|
| 1        | 1. | Head south on S Main St toward SW 1<br>Ave/SW 1st Ave               |    |  |  |
| <b>Q</b> | 2. | O.5  At the traffic circle, take the 3rd exit and stay on S Main St |    |  |  |
|          |    | 19                                                                  | mi |  |  |
| r        | 3. | Turn right onto FL-331 S/SW Williston Rd                            |    |  |  |
|          |    | 0.5                                                                 | mi |  |  |
| 4        | 4. | Turn left toward US-441 S                                           |    |  |  |
|          |    | 0.1                                                                 | mi |  |  |

| 7 | 5. | Slight left onto US-441 S      |           |
|---|----|--------------------------------|-----------|
| Ļ | 6. | Turn right onto Co Rd 234      | 8.0 mi    |
| * | 7. | Turn left to merge onto I-75 S | —— 1.4 mi |
|   |    |                                | 0.2 mi    |