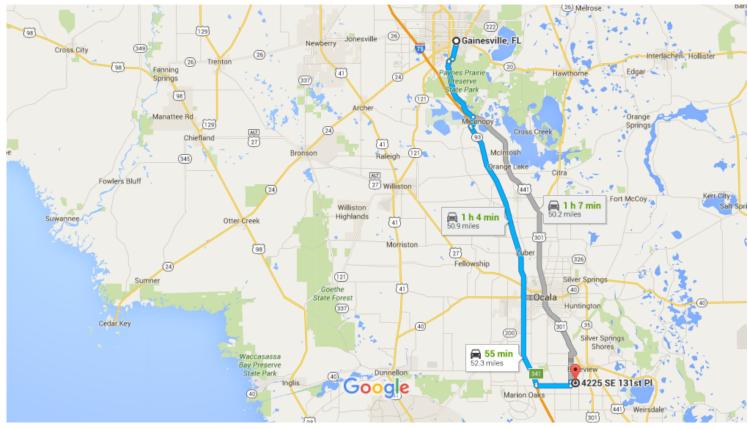

## Google Maps Gainesville, FL to 4225 SE 131st Pl, Belleview, Drive 52.3 miles, 55 min FL 34420

Map data ©2016 Google, INEGI 5 mi 🖿

## Gainesville, FL

## Get on I-75 S from S Main St and US-441 S

|   |    |                                                                | 17 min (12.6 r |
|---|----|----------------------------------------------------------------|----------------|
|   | 1. | Head south on S Main St toward SW 1 Ave/SW 1st Ave             |                |
| • | 2. | At the traffic circle, take the 3rd exit and stay on S Main St | 0.5            |
|   | 3. | Turn right onto FL-331 S/SW Williston Rd                       | 1.9            |
| 1 | 4. | Turn left toward US-441 S                                      | 0.5            |
| 1 | 5. | Slight left onto US-441 S                                      | 0.1            |
|   | 6. | Turn right onto Co Rd 234                                      | 8.0            |
|   | 7. | Turn left to merge onto I-75 S                                 | 1.4            |
|   |    |                                                                | 0.2            |

## Follow I-75 S to SW County Hwy 484 in Marion County. Take exit 341 from I-75 S

|      |      |                                                                                | — 28 min (34.1 mi) |
|------|------|--------------------------------------------------------------------------------|--------------------|
| *    | 8.   | Merge onto I-75 S                                                              |                    |
| -    |      |                                                                                | 33.9 mi            |
| r    | 9.   | Take exit 341 for Marion County 484 toward Belleview/Dunnellon                 |                    |
|      |      |                                                                                | 0.2 mi             |
| Cont | inue | on SW County Hwy 484. Drive to SE 131st Pl                                     |                    |
|      |      |                                                                                | — 10 min (5.6 mi)  |
| 1    | 10.  | Use the left 2 lanes to turn left onto SW County Hwy 484 (signs for Belleview) |                    |
|      |      |                                                                                | 4.3 mi             |
| 1    | 11.  | Turn left onto SE 36th Ave                                                     |                    |
|      |      |                                                                                | 0.5 mi             |
| ₽    | 12.  | Turn right onto SE 130th St                                                    |                    |
|      |      |                                                                                | 0.5 mi             |

► 13. Turn right onto SE 41st Terrace
0.1 mi
► 14. Turn left at the 2nd cross street onto SE 131st Pl
● Destination will be on the left