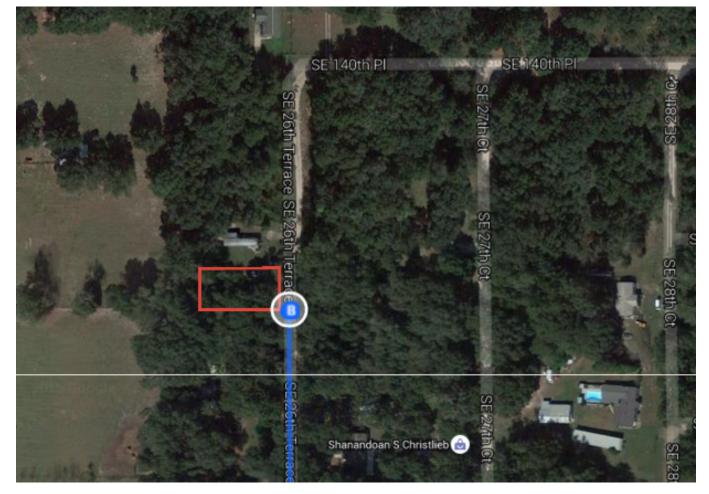

# 13. Turn left onto SE 26th Terrace Destination will be on the left

Summerfield, FL 34491

These directions are for planning purposes only. You may find that construction projects, traffic, weather, or other events may cause conditions to differ from the map results, and you should plan your route accordingly. You must obey all signs or notices regarding your route.