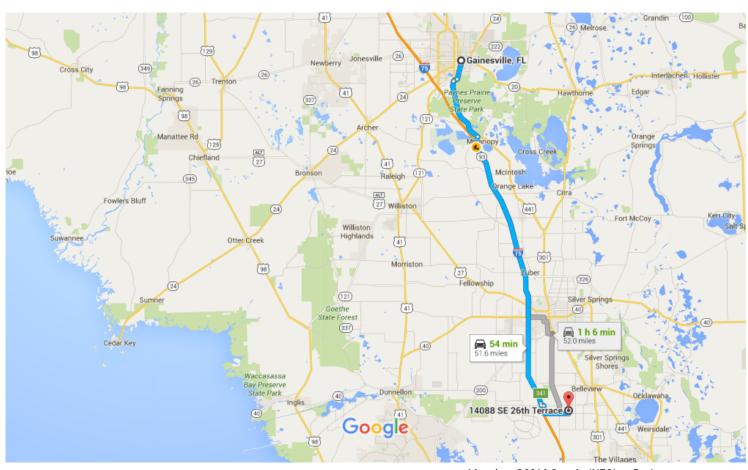

Gainesville, FL to 14088 SE 26th Terrace,

Summerfield, FL 34491

Google Maps

## Gainesville, FL

### Get on I-75 S from S Main St and US-441 S

|    |    |                                                                | — 17 min (12.6 m |
|----|----|----------------------------------------------------------------|------------------|
| 1  | 1. | Head south on S Main St toward SW 1 Ave/SW 1st Ave             |                  |
| 2  | 2. | At the traffic circle, take the 3rd exit and stay on S Main St | 0.5 n            |
| *  | 3. | Turn right onto FL-331 S/SW Williston Rd                       | ———— 1.9 n       |
| ר  | 4. | Turn left toward US-441 S                                      | 0.5 n            |
| ኘ  | 5. | Slight left onto US-441 S                                      | 0.1 n            |
| *  | 6. | Turn right onto Co Rd 234                                      | 8.0 n            |
| \$ | 7. | Turn left to merge onto I-75 S                                 | ———— 1.4 n       |
|    |    |                                                                | 0.2 r            |

### Follow I-75 S to SW County Hwy 484 in Marion County. Take exit 341 from I-75 S

|      |     |                                                                                | — 28 min (34.1 mi) |
|------|-----|--------------------------------------------------------------------------------|--------------------|
| *    | 8.  | Merge onto I-75 S                                                              |                    |
| -    |     |                                                                                | 33.9 mi            |
| r    | 9.  | Take exit 341 for Marion County 484 toward Belleview/Dunnellon                 |                    |
|      |     |                                                                                | 0.2 mi             |
| Tako | SW  | 145th St to SE 26th Terrace                                                    |                    |
| anc  | 511 |                                                                                | 9 min (4.8 mi)     |
| 4    | 10. | Use the left 2 lanes to turn left onto SW County Hwy 484 (signs for Belleview) | ,                  |
|      |     |                                                                                | 0.4 mi             |
|      | 11. | Turn right onto SW 16th Ave                                                    |                    |
|      |     |                                                                                | 0.9 mi             |
| 1    | 12. | Turn left onto SW 145th St                                                     |                    |
|      |     |                                                                                | 3.2 mi             |

# 13. Turn left onto SE 26th Terrace Destination will be on the left

Summerfield, FL 34491

These directions are for planning purposes only. You may find that construction projects, traffic, weather, or other events may cause conditions to differ from the map results, and you should plan your route accordingly. You must obey all signs or notices regarding your route.