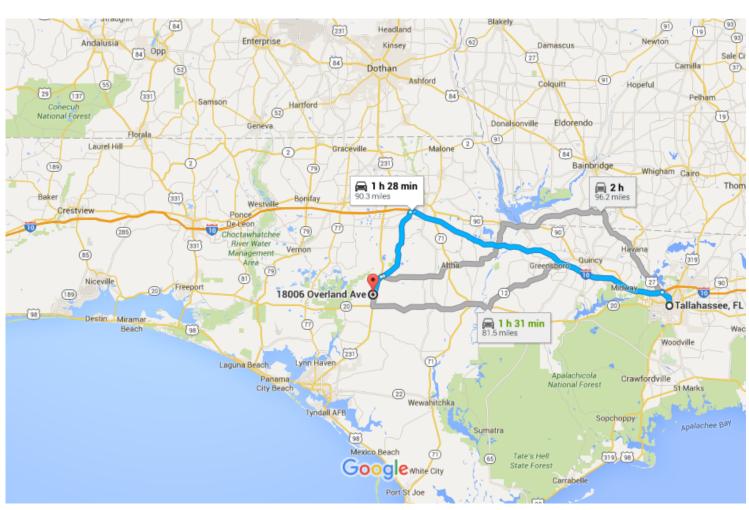

Tallahassee, FL to 18006 Overland Ave, Fountain, FL 32438

Google Maps

Drive 90.3 miles, 1 h 28 min

Map data ©2016 Google, INEGI 10 mi

## Get on I-10 W

|                         |                      |                                                                                                                                                                                                                                                                                                             | 11 min (4.2 r                               |
|-------------------------|----------------------|-------------------------------------------------------------------------------------------------------------------------------------------------------------------------------------------------------------------------------------------------------------------------------------------------------------|---------------------------------------------|
| 1                       | 1.                   | Head north on S Monroe St toward E Pensacola St                                                                                                                                                                                                                                                             | 3.9                                         |
| *                       | 2.                   | Turn right to merge onto I-10 W toward Pensacola                                                                                                                                                                                                                                                            | 5.9                                         |
|                         |                      |                                                                                                                                                                                                                                                                                                             | 0.3                                         |
| ollo                    | w I-1                | 0 W to FL-276 W/Kynesville Rd in Marianna. Take exit 136 from I-10 W                                                                                                                                                                                                                                        |                                             |
| *                       | 3.                   | Marga anta L 10 W                                                                                                                                                                                                                                                                                           | 51 min (62.3 r                              |
| Λ                       | 3.                   | Merge onto I-10 W                                                                                                                                                                                                                                                                                           | 62.1                                        |
| -                       | 4.                   | Take exit 136 for FL-276 toward Marianna                                                                                                                                                                                                                                                                    |                                             |
|                         |                      |                                                                                                                                                                                                                                                                                                             | 0.2                                         |
|                         | -                    |                                                                                                                                                                                                                                                                                                             |                                             |
| ollo                    | w Co                 | Rd 167 and US-231 S to Overland Ave in Bay County                                                                                                                                                                                                                                                           |                                             |
|                         |                      |                                                                                                                                                                                                                                                                                                             | 26 min (23.7 i                              |
|                         | w Co<br>5.           | <ul> <li>Rd 167 and US-231 S to Overland Ave in Bay County</li> <li>Turn left onto FL-276 W/Kynesville Rd (signs for Panama City)</li> <li>Continue to follow Kynesville Rd</li> </ul>                                                                                                                      | 26 min (23.7 i                              |
|                         | 5.                   | Turn left onto FL-276 W/Kynesville Rd (signs for Panama City)  Continue to follow Kynesville Rd                                                                                                                                                                                                             |                                             |
|                         |                      | Turn left onto FL-276 W/Kynesville Rd (signs for Panama City)  Continue to follow Kynesville Rd  Turn left onto Co Rd 167/Fairview Rd                                                                                                                                                                       |                                             |
|                         | 5.                   | Turn left onto FL-276 W/Kynesville Rd (signs for Panama City)  Continue to follow Kynesville Rd                                                                                                                                                                                                             |                                             |
| <b>1</b>                | 5.                   | Turn left onto FL-276 W/Kynesville Rd (signs for Panama City)  Continue to follow Kynesville Rd  Turn left onto Co Rd 167/Fairview Rd                                                                                                                                                                       | 0.8                                         |
| <b>ካ</b>                | 5.<br>6.             | Turn left onto FL-276 W/Kynesville Rd (signs for Panama City)<br>() Continue to follow Kynesville Rd<br>Turn left onto Co Rd 167/Fairview Rd<br>() Continue to follow Co Rd 167                                                                                                                             | 0.8                                         |
| <b>ካ</b>                | 5.<br>6.<br>7.       | Turn left onto FL-276 W/Kynesville Rd (signs for Panama City)<br>① Continue to follow Kynesville Rd<br>Turn left onto Co Rd 167/Fairview Rd<br>① Continue to follow Co Rd 167<br>Continue onto State Hwy 167                                                                                                | 0.8                                         |
| ollov<br>*1<br>*1<br>*1 | 5.<br>6.<br>7.       | Turn left onto FL-276 W/Kynesville Rd (signs for Panama City)<br>① Continue to follow Kynesville Rd<br>Turn left onto Co Rd 167/Fairview Rd<br>① Continue to follow Co Rd 167<br>Continue onto State Hwy 167                                                                                                | 26 min (23.7 r<br>0.8<br>17.4<br>0.6<br>4.6 |
| <b>ካ</b>                | 5.<br>6.<br>7.<br>8. | Turn left onto FL-276 W/Kynesville Rd (signs for Panama City)            • Continue to follow Kynesville Rd          Turn left onto Co Rd 167/Fairview Rd             • Continue to follow Co Rd 167          Continue onto State Hwy 167         Turn left onto US-231 S         Turn right onto Krocus St | 0.8                                         |

## 18006 Overland Ave

Fountain, FL 32438

These directions are for planning purposes only. You may find that construction projects, traffic, weather, or other events may cause conditions to differ from the map results, and you should plan your route accordingly. You must obey all signs or notices regarding your route.