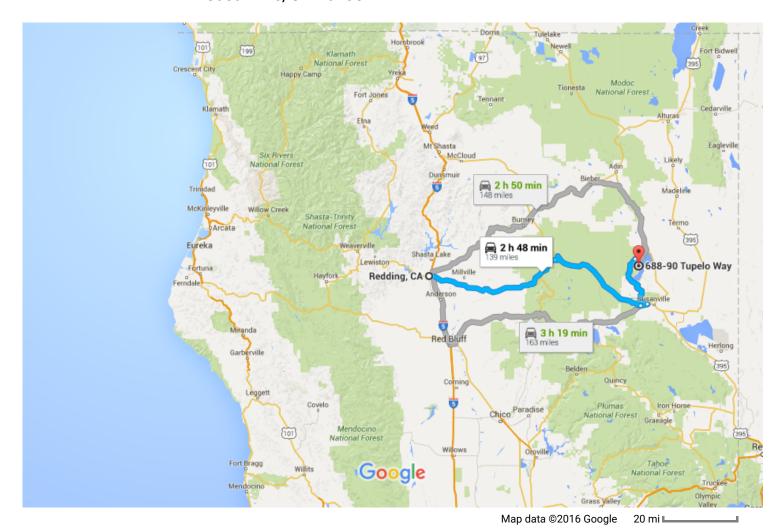

## Redding, CA

## Take CA-44 E to Lake View Dr in Lassen County

|          |      | <u> </u>                                                                                         | 2 h 40 min (135 mi) |
|----------|------|--------------------------------------------------------------------------------------------------|---------------------|
| 1        | 1.   | Head south on Market St toward Shasta St                                                         |                     |
| 1        | 2.   | Market St turns left and becomes CA-44 E/Tehama St (signs for I-5)  1 Continue to follow CA-44 E | 443 ft              |
| Ļ        | 3.   | Turn right to stay on CA-44 E (signs for Susanville/Reno)                                        | 60.4 mi             |
| 4        | 4.   | Turn left onto CA-36 E                                                                           | 45.8 mi<br>2.9 mi   |
| 4        | 5.   | Turn left onto Eagle Lake Rd                                                                     | 2.9 mi              |
| Cont     | inue | on Lake View Dr. Drive to Tupelo Way                                                             | 9 min (3.7 mi)      |
| <b>₽</b> | 6.   | Turn right onto Lake View Dr                                                                     |                     |
| <b>L</b> | 7.   | Turn right onto The Strand                                                                       | 2.7 mi              |
| <b>L</b> | 8.   | Turn right onto Tupelo Way                                                                       | 1.1 mi              |
|          |      | December will be on the left                                                                     | 177 ft              |

## 688-90 Tupelo Way

Susanville, CA 96130

These directions are for planning purposes only. You may find that construction projects, traffic, weather, or other events may cause conditions to differ from the map results, and you should plan your route accordingly. You must obey all signs or notices regarding your route.