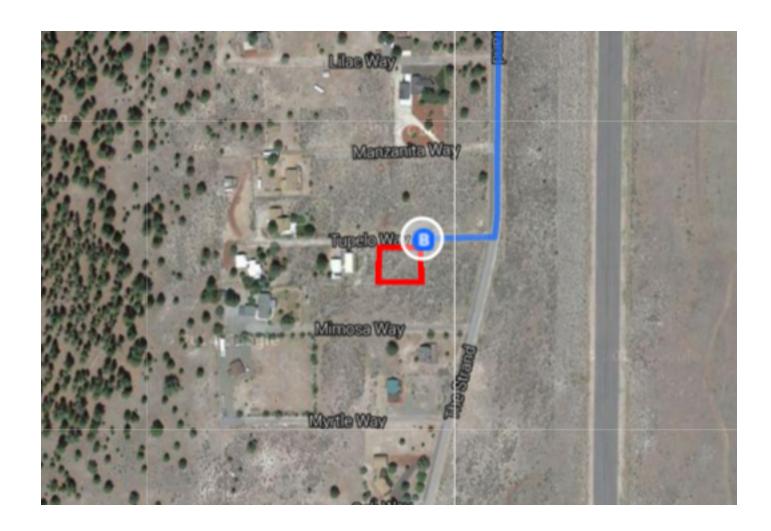

## Take CA-44 E to Lake View Dr in Lassen County

|          |      | <u> </u>                                                                                         | 2 h 40 min (135 mi) |
|----------|------|--------------------------------------------------------------------------------------------------|---------------------|
| 1        | 1.   | Head south on Market St toward Shasta St                                                         |                     |
| 1        | 2.   | Market St turns left and becomes CA-44 E/Tehama St (signs for I-5)  1 Continue to follow CA-44 E | 443 ft              |
| Ļ        | 3.   | Turn right to stay on CA-44 E (signs for Susanville/Reno)                                        | 60.4 mi             |
| 4        | 4.   | Turn left onto CA-36 E                                                                           | 45.8 mi<br>2.9 mi   |
| 4        | 5.   | Turn left onto Eagle Lake Rd                                                                     | 2.9 mi              |
| Cont     | inue | on Lake View Dr. Drive to Tupelo Way                                                             | 9 min (3.7 mi)      |
| <b>₽</b> | 6.   | Turn right onto Lake View Dr                                                                     |                     |
| <b>L</b> | 7.   | Turn right onto The Strand                                                                       | 2.7 mi              |
| <b>L</b> | 8.   | Turn right onto Tupelo Way                                                                       | 1.1 mi              |
|          |      | December will be on the left                                                                     | 177 ft              |

## 688-90 Tupelo Way

Susanville, CA 96130

These directions are for planning purposes only. You may find that construction projects, traffic, weather, or other events may cause conditions to differ from the map results, and you should plan your route accordingly. You must obey all signs or notices regarding your route.