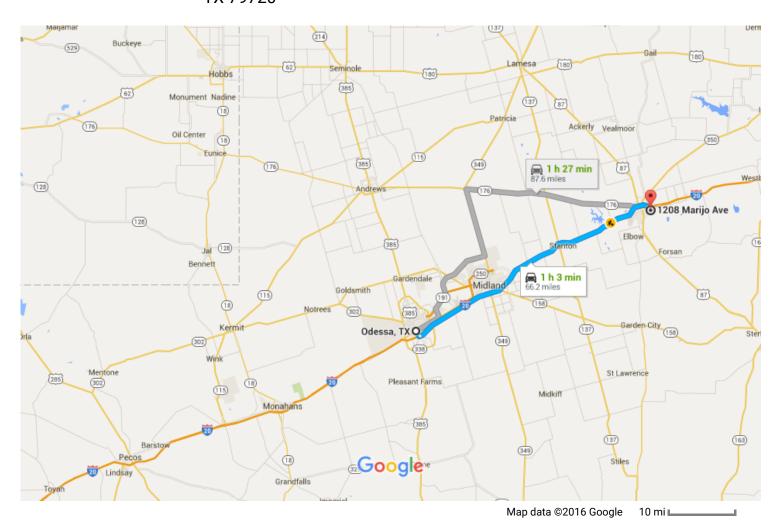

# Odessa, TX to 1208 Marijo Ave, Big Spring, Drive 66.2 miles, 1 h 3 min TX 79720