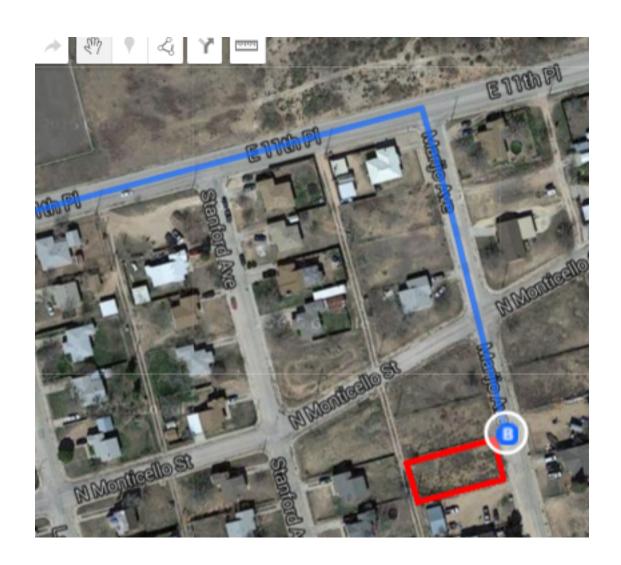

#### Get on I-20 E

| 1.                    | Head southeast on S Grant Ave toward N Grant Ave          | 5 min (1.7 mi)                                                                                                                                                                                                                       |
|-----------------------|-----------------------------------------------------------|--------------------------------------------------------------------------------------------------------------------------------------------------------------------------------------------------------------------------------------|
|                       | riedu Southeast on 3 Giant Ave towaru in Giant Ave        |                                                                                                                                                                                                                                      |
| 2.                    | Turn left onto Interstate 20 Service Rd                   | 1.4 mi                                                                                                                                                                                                                               |
|                       |                                                           | 358 ft                                                                                                                                                                                                                               |
| 3.                    | Take the Interstate 20 E ramp on the left                 | 0.1 mi                                                                                                                                                                                                                               |
|                       |                                                           | 0.11111                                                                                                                                                                                                                              |
| I-2                   | 20 E to E 3rd St in Big Spring. Take exit 179 from I-20 E | ————— 55 min (63.1 mi)                                                                                                                                                                                                               |
| 4.                    | Merge onto I-20 E                                         | 3311111 (03.11111)                                                                                                                                                                                                                   |
|                       |                                                           | 62.9 mi                                                                                                                                                                                                                              |
| 5.                    | Take exit 179 toward I-20 BUS W                           | 0.2 mi                                                                                                                                                                                                                               |
|                       |                                                           | 0.2 1111                                                                                                                                                                                                                             |
| ird                   | well Ln and E 11th Pl to Marijo Ave                       | 4 min (1.5 mi)                                                                                                                                                                                                                       |
| б.                    | Continue onto E 3rd St                                    | 411111 (1.51111)                                                                                                                                                                                                                     |
|                       |                                                           | 0.2 mi                                                                                                                                                                                                                               |
| 7.                    | Turn left onto Birdwell Ln                                | 0.8 mi                                                                                                                                                                                                                               |
| 8.                    | Turn left onto E 11th PI                                  | 0.01111                                                                                                                                                                                                                              |
| _                     |                                                           | 0.4 mi                                                                                                                                                                                                                               |
| 9.                    | •                                                         |                                                                                                                                                                                                                                      |
|                       |                                                           | 463 ft                                                                                                                                                                                                                               |
| 3<br>4<br>5<br>7<br>8 | I-2                                                       | I-20 E to E 3rd St in Big Spring. Take exit 179 from I-20 E  Merge onto I-20 E  Take exit 179 toward I-20 BUS W  rdwell Ln and E 11th PI to Marijo Ave  Continue onto E 3rd St  Turn left onto Birdwell Ln  Turn left onto E 11th PI |

## 1208 Marijo Ave

Big Spring, TX 79720

These directions are for planning purposes only. You may find that construction projects, traffic, weather, or other events may cause conditions to differ from the map results, and you should plan your route accordingly. You must obey all signs or notices regarding your route.