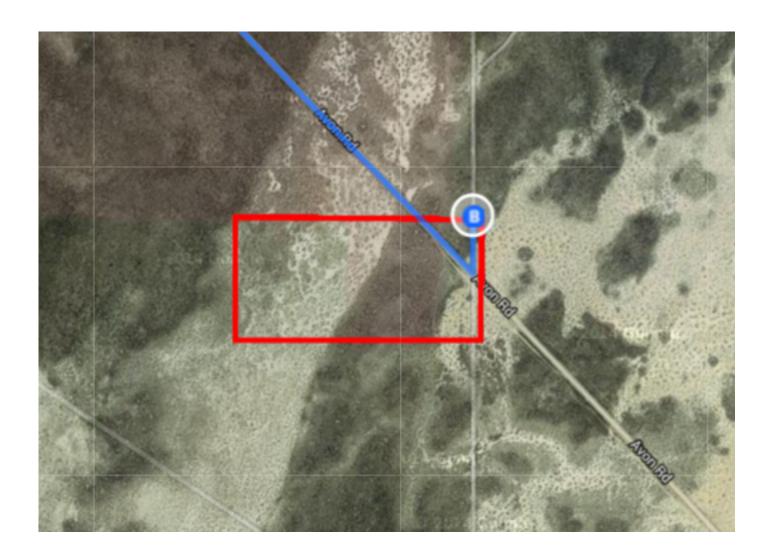

| <b>L</b> | 15. | Turn right toward Avon Rd                     |        |
|----------|-----|-----------------------------------------------|--------|
| 1        | 16. | Continue onto Avon Rd                         | 0.1 mi |
| 4        | 17. | Turn left  i Destination will be on the right | 2.2 mi |
|          |     |                                               | 299 ft |

## Avon Rd

Utah