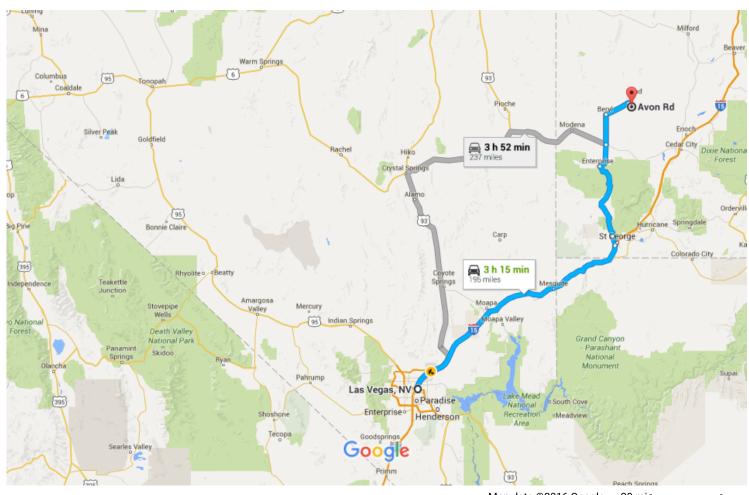

## Get on I-515 N/US-93 N/US-95 N from N 4th St

|             |       |                                                                                                                       | 0 : (0.7            |
|-------------|-------|-----------------------------------------------------------------------------------------------------------------------|---------------------|
| 1           | 1.    | Head northeast on N Las Vegas Blvd toward E Ogden Ave                                                                 | ——— 2 min (0.7 m    |
| <b>5</b>    | 2.    | Turn left onto Stewart Ave                                                                                            | ———— 0.1 r          |
| <b>→</b>    | 3.    | Turn right at the 1st cross street onto N 4th St                                                                      | 400                 |
| <b>*</b>    | 4.    | Use any lane to take the US-95 N/Interstate 515 N/U.S. 93 N ramp to Interstate 1                                      | 0.2 <b>5 N</b>      |
|             |       |                                                                                                                       | 0.2                 |
| llo         | w I-1 | 5 N to UT-18 N/Hwy 18 N in Saint George. Take exit 6 from I-15 N                                                      | - 1 h 39 min (117 r |
| 1           | 5.    | Merge onto I-515 N/US-93 N/US-95 N                                                                                    | ·                   |
| 7           | 6.    | Take exit 76B to merge onto I-15 N/US-93 N toward Salt Lake City  Continue to follow I-15 N  Descript through Arizona | 0.3                 |
|             |       | <ul><li>Passing through Arizona</li><li>Entering Utah</li></ul>                                                       |                     |
| •           | 7.    | Use the right lane to take exit 6 for Utah 18                                                                         | 116                 |
| 1           | 8.    | Use the middle lane to keep right at the fork and follow signs for 18 N N/Bluff St                                    | 0.3                 |
|             |       |                                                                                                                       | 0.2                 |
| nt          | inue  | on UT-18 N to your destination in Iron County                                                                         | 1 h 35 min (77.1 r  |
| 1           | 9.    | Use the left 2 lanes to turn left onto UT-18 N/Hwy 18 N                                                               | 771                 |
| •           | 10.   | Keep right                                                                                                            | 3.6                 |
|             | 11.   | Merge onto UT-18 N/N Bluff St                                                                                         | 0.4                 |
|             |       | (i) Continue to follow UT-18 N                                                                                        | 26.2                |
| <b>&gt;</b> | 12.   | Turn right to stay on UT-18 N                                                                                         | 36.3                |
| 1           | 13.   | Continue onto N Beryl Hwy                                                                                             | 10.7                |
|             |       |                                                                                                                       |                     |
| ,           | 14.   | Slight right                                                                                                          | 12.9                |

| <b>L</b> | 15. | Turn right toward Avon Rd                     |        |
|----------|-----|-----------------------------------------------|--------|
| 1        | 16. | Continue onto Avon Rd                         | 0.1 mi |
| 4        | 17. | Turn left  i Destination will be on the right | 2.2 mi |
|          |     |                                               | 299 ft |