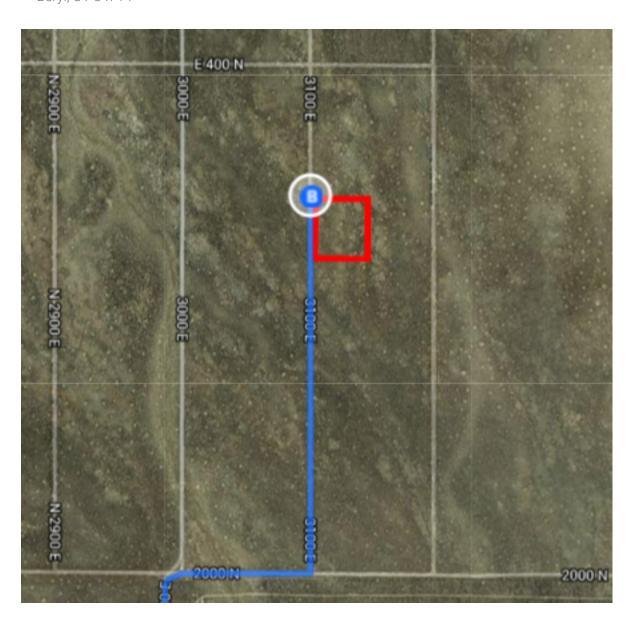

| 1          | 15. | Continue straight to stay on 1600 W       |          |
|------------|-----|-------------------------------------------|----------|
| 1          | 16. | Continue onto 3000 E                      | — 1.0 mi |
| 1          | 17. | Continue straight onto 2000 N/E Center St | — 0.3 mi |
| <b>⁴</b> 1 | 18. | Turn left onto 3100 E                     | — 0.1 mi |
|            |     |                                           | — 0.4 mi |

**3100 E** Beryl, UT 84714