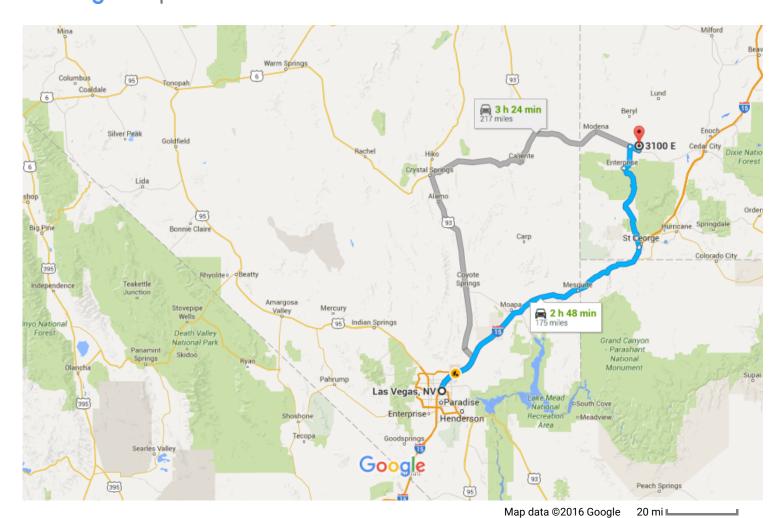

## Google Maps Las Vegas, NV to 3100 E, Beryl, UT 84714 Drive 175 miles, 2 h 48 min

## Get on I-515 N/US-93 N/US-95 N from N 4th St

|            |                  |                                                                                                                                                                                        | 0 1 /0 -                                                  |
|------------|------------------|----------------------------------------------------------------------------------------------------------------------------------------------------------------------------------------|-----------------------------------------------------------|
| <b>†</b>   | 1.               | Head northeast on N Las Vegas Blvd toward E Ogden Ave                                                                                                                                  | —— 2 min (0.7 m                                           |
| <b>⁴</b> 1 | 2.               | Turn left onto Stewart Ave                                                                                                                                                             | ———— 0.1 r                                                |
| <b>→</b>   | 3.               | Turn right at the 1st cross street onto N 4th St                                                                                                                                       | 400                                                       |
| *          | 4.               | Use any lane to take the US-95 N/Interstate 515 N/U.S. 93 N ramp to Interstate 15                                                                                                      | <b>N</b> 0.2 r                                            |
|            |                  |                                                                                                                                                                                        | 0.2 r                                                     |
| ollo       | w I-1            | 5 N to UT-18 N/Hwy 18 N in Saint George. Take exit 6 from I-15 N                                                                                                                       | 1 h 39 min (117 n                                         |
| *          | 5.               | Merge onto I-515 N/US-93 N/US-95 N                                                                                                                                                     |                                                           |
| _          | 6.               | Take exit 76B to merge onto I-15 N/US-93 N toward Salt Lake City                                                                                                                       | 0.31                                                      |
|            |                  | 1 Continue to follow I-15 N                                                                                                                                                            |                                                           |
|            |                  | <ul><li>Passing through Arizona</li><li>Entering Utah</li></ul>                                                                                                                        |                                                           |
| _          |                  |                                                                                                                                                                                        | 116                                                       |
|            | 7.               | Use the right lane to take exit 6 for Utah 18                                                                                                                                          | 0.3                                                       |
| 1          | 8.               | Use the middle lane to keep right at the fork and follow signs for 18 N N/Bluff St                                                                                                     | 0.0                                                       |
|            |                  |                                                                                                                                                                                        |                                                           |
|            |                  |                                                                                                                                                                                        | 0.21                                                      |
| ont        | inue             | on UT-18 N. Drive to 3100 E in Iron County                                                                                                                                             |                                                           |
| ont        | inue<br>9.       | ·                                                                                                                                                                                      |                                                           |
| ont        | 9.               | Use the left 2 lanes to turn left onto UT-18 N/Hwy 18 N                                                                                                                                | 1 h 8 min (57.1 r                                         |
| ካ          |                  | Use the left 2 lanes to turn left onto UT-18 N/Hwy 18 N                                                                                                                                | 1 h 8 min (57.1 r<br>3.6                                  |
| ካ<br>•     | 9.               | Use the left 2 lanes to turn left onto UT-18 N/Hwy 18 N                                                                                                                                | 1 h 8 min (57.1 r<br>3.6                                  |
| ካ<br>•     | 9.               | Use the left 2 lanes to turn left onto UT-18 N/Hwy 18 N  Keep right                                                                                                                    | 1 h 8 min (57.1 r<br>3.6                                  |
| ካ<br>•     | 9.               | Use the left 2 lanes to turn left onto UT-18 N/Hwy 18 N  Keep right  Merge onto UT-18 N/N Bluff St  Continue to follow UT-18 N                                                         | 1 h 8 min (57.1 r<br>———————————————————————————————————— |
| ካ<br>•     | 9.               | Use the left 2 lanes to turn left onto UT-18 N/Hwy 18 N  Keep right  Merge onto UT-18 N/N Bluff St  Continue to follow UT-18 N  Turn right to stay on UT-18 N                          | 1 h 8 min (57.1 r<br>———————————————————————————————————— |
| ont '1     | 9.<br>10.<br>11. | Use the left 2 lanes to turn left onto UT-18 N/Hwy 18 N  Keep right  Merge onto UT-18 N/N Bluff St  Continue to follow UT-18 N  Turn right to stay on UT-18 N  Turn right onto UT-56 E | 0.2 i 1 h 8 min (57.1 n 3.6 i 0.4 i 10.7 i 4.1 i          |