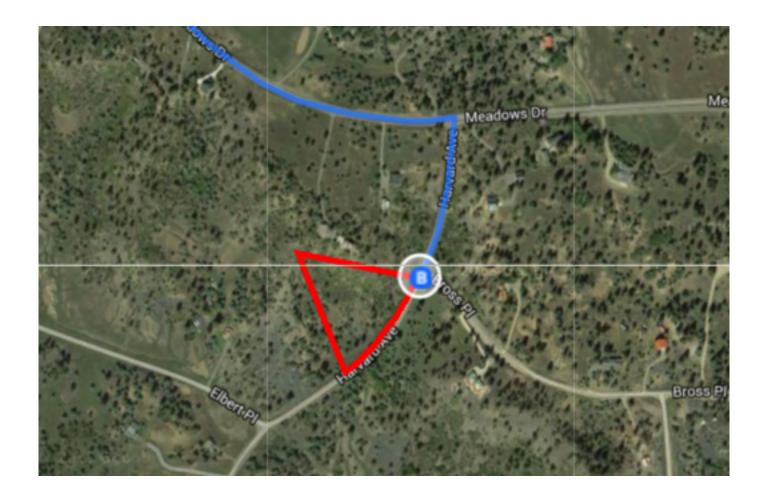

## Colorado Springs, CO

| 1     | 1.     | Head northwest on E Pikes Peak Ave toward S Nevada Ave                                   | 3 s (59 ft)                            |
|-------|--------|------------------------------------------------------------------------------------------|----------------------------------------|
| Follo | ow I-: | 25 S and US-160 W to Meadows Dr in Archuleta County                                      | ` ,                                    |
| 4     | 2.     | Turn left at the 1st cross street onto S Nevada Ave                                      | —————————————————————————————————————— |
| *     | 3.     | Turn left to merge onto I-25 S                                                           | —————————————————————————————————————— |
| r     | 4.     | Take exit 50 for U.S. 160 W                                                              | —————————————————————————————————————— |
| 4     | 5.     | Turn left onto US-160 W                                                                  | —————————————————————————————————————— |
| 4     | 6.     | Turn left onto US-160 W/Main St                                                          | 0.9 mi                                 |
| Ļ     | 7.     | Turn right at the 2nd cross street onto US-160 W/W 7th St  1 Continue to follow US-160 W | 0.1 mi                                 |
|       |        |                                                                                          | 166 mi                                 |
| Follo | ow M   | leadows Dr to Harvard Ave                                                                | 6 min (3.1 mi)                         |
| 4     | 8.     | Turn left onto Meadows Dr                                                                | 3 mm (3.1 mm)                          |
| Ļ     | 9.     | Turn right onto Harvard Ave                                                              | 2.9 mi                                 |
|       |        |                                                                                          | 0.2 mi                                 |

## 209 Harvard Ave

Pagosa Springs, CO 81147

These directions are for planning purposes only. You may find that construction projects, traffic, weather, or other events may cause conditions to differ from the map results, and you should plan your route accordingly. You must obey all signs or notices regarding your route.