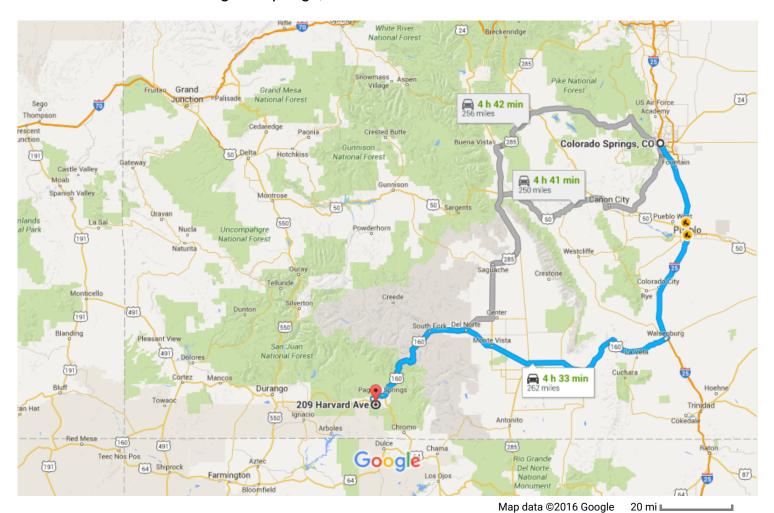

## Colorado Springs, CO to 209 Harvard Ave, Drive 262 miles, 4 h 33 min Pagosa Springs, CO 81147

## Colorado Springs, CO

| 1     | 1.     | Head northwest on E Pikes Peak Ave toward S Nevada Ave                                   | 3 s (59 ft)                            |
|-------|--------|------------------------------------------------------------------------------------------|----------------------------------------|
| Follo | ow I-: | 25 S and US-160 W to Meadows Dr in Archuleta County                                      | ` ,                                    |
| 4     | 2.     | Turn left at the 1st cross street onto S Nevada Ave                                      | —————————————————————————————————————— |
| *     | 3.     | Turn left to merge onto I-25 S                                                           | —————————————————————————————————————— |
| r     | 4.     | Take exit 50 for U.S. 160 W                                                              | —————————————————————————————————————— |
| 4     | 5.     | Turn left onto US-160 W                                                                  | —————————————————————————————————————— |
| 4     | 6.     | Turn left onto US-160 W/Main St                                                          | 0.9 mi                                 |
| Ļ     | 7.     | Turn right at the 2nd cross street onto US-160 W/W 7th St  1 Continue to follow US-160 W | 0.1 mi                                 |
|       |        |                                                                                          | 166 mi                                 |
| Follo | ow M   | leadows Dr to Harvard Ave                                                                | 6 min (3.1 mi)                         |
| 4     | 8.     | Turn left onto Meadows Dr                                                                | 3 mm (3.1 mm)                          |
| Ļ     | 9.     | Turn right onto Harvard Ave                                                              | 2.9 mi                                 |
|       |        |                                                                                          | 0.2 mi                                 |