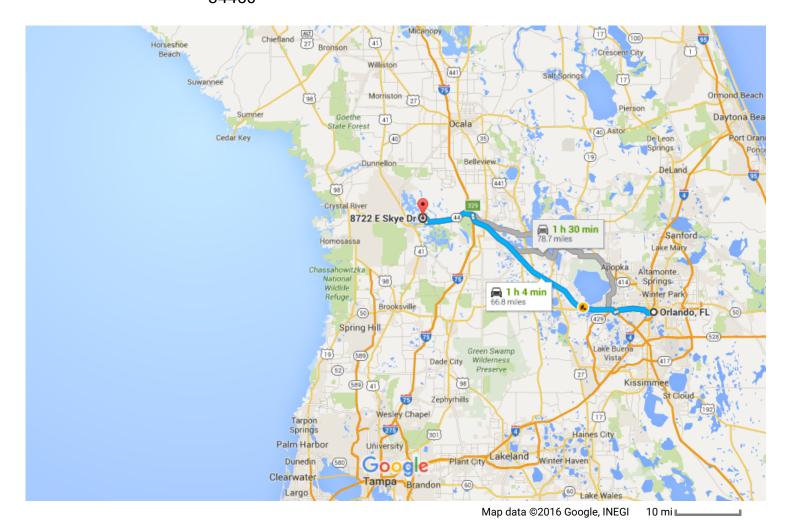

Orlando, FL to 8722 E Skye Dr, Inverness, FL Drive 66.8 miles, 1 h 4 min 34450

## Get on FL-408 W from W Anderson St

|     |       |                                                                                       | — 3 min (0.7 ı          |
|-----|-------|---------------------------------------------------------------------------------------|-------------------------|
| 1   | 1.    | Head east on W South St toward S Orange Ave                                           | 108                     |
| •   | 2.    | Turn right onto S Orange Ave                                                          |                         |
| •   | 3.    | Turn right at the 1st cross street onto W Anderson St                                 | 46                      |
| l   | 4.    | Use the right lane to turn left onto S Division Ave                                   | 0.4                     |
|     | 5.    | Turn right to merge onto FL-408 W                                                     | 32                      |
| ке  | Flori | ida's Turnpike to FL-44 W in Sumter County. Take exit 329 from I-75 N                 | — 0.1<br>— 45 min (52.7 |
|     | 6.    | Merge onto FL-408 W  A Toll road                                                      |                         |
|     | 7.    | Use the right 2 lanes to take the Florida's Turnpike N exit toward Ocala  A Toll road | 8.8                     |
|     | 8.    | Merge onto Florida's Turnpike  A Partial toll road                                    | 0.6                     |
|     | 9.    | Merge onto I-75 N                                                                     | 42.6                    |
|     | 10.   | Use the right 2 lanes to take exit 329 for FL-44 toward Inverness/Wildwood            | 0.5                     |
| nti | nue   | on FL-44 W. Drive to E Skye Dr in Citrus County                                       | — 0.3<br>— 16 min (13.5 |
| l   | 11.   | Use the left 2 lanes to turn left onto FL-44 W (signs for Crystal River/Inverness)    | ·                       |
|     | 12.   | Turn right onto E Gospel Island Rd                                                    | 11.7                    |
|     | 13.   | Turn right onto N Braemar Dr                                                          | 1.7                     |
| l   | 14.   | Turn left at the 2nd cross street onto E Skye Dr  1 Destination will be on the left   | 0.1                     |
|     |       |                                                                                       | 30                      |

## 8722 E Skye Dr

Inverness, FL 34450

These directions are for planning purposes only. You may find that construction projects, traffic, weather, or other events may cause conditions to differ from the map results, and you should plan your route accordingly. You must obey all signs or notices regarding your route.