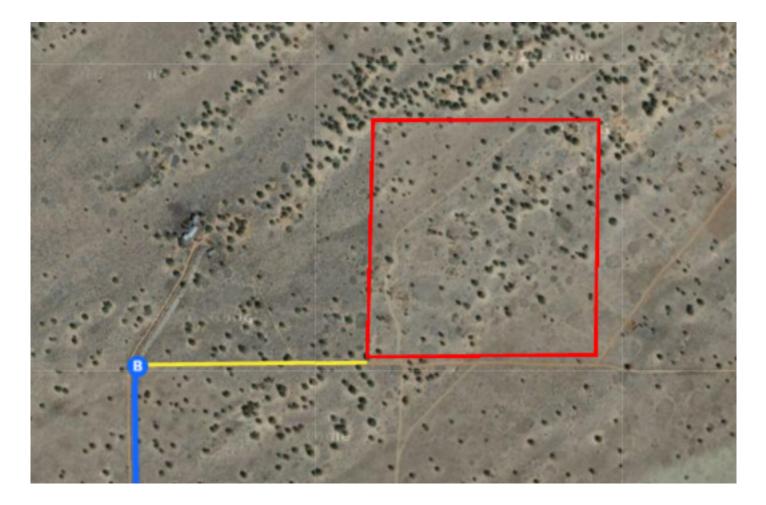

Continued Directions

At the end of the Google Earth directions turn right onto the dirt road a continue for 1,221 feet. SW corner of property on left.