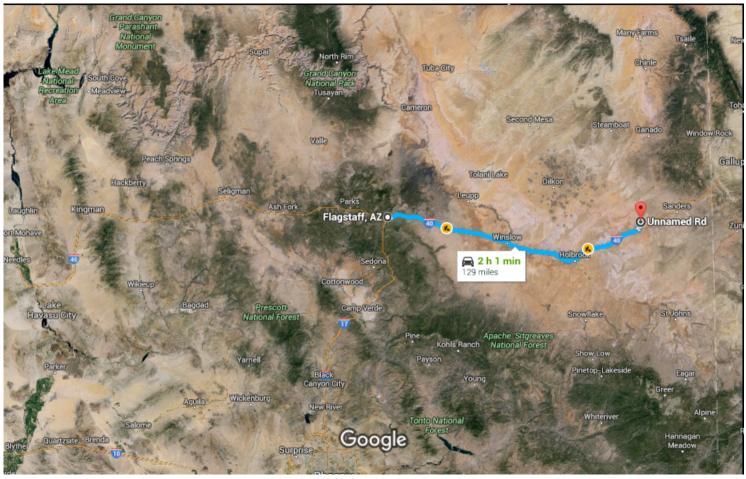

Google Maps Flagstaff, AZ to Unnamed Rd, Chambers, AZ Drive 129 miles, 2 h 1 min 86502

Imagery ©2016 Landsat, Map data ©2016 Google 20 mi

## Flagstaff, AZ

## Get on I-40 E from W Butler Ave

|       |       | 8 mii                                                   | n (2.8 m |
|-------|-------|---------------------------------------------------------|----------|
| 1     | 1.    | Head west on Historic Rte 66 toward N Humphreys St      | ·        |
| 4     | 2.    | Turn left onto W Butler Ave                             | — 0.4 n  |
| t     | 3.    | Continue straight to stay on W Butler Ave               | — 0.2 n  |
| L,    | 4.    | Turn right onto E Butler Ave                            | — 1.4 m  |
| -     |       |                                                         | — 0.4 n  |
| *     | 5.    | Turn left to merge onto I-40 E toward Albuquerque       | — 0.3 m  |
| Follo | w I-4 | 0 E to Apache County. Take exit 320 from I-40 E         |          |
|       |       | 1 h 40 min                                              | (121 m   |
| *     | 6.    | Merge onto I-40 E                                       |          |
| r     | 7.    | Take exit 320 for Pinta Rd                              | – 121 m  |
|       |       |                                                         | — 0.2 m  |
| Гаke  | Pinta | a Rd and Sweetwater Ranch Rd to your destination        |          |
| 4     | 8.    | Turn left                                               | า (5.2 m |
| 1     | 9.    | Continue onto Pinta Rd                                  | — 0.3 m  |
|       |       |                                                         | — 1.0 n  |
| Ļ     | 10.   | Turn right to stay on Pinta Rd  A Restricted usage road |          |
|       |       |                                                         | — 1.3 m  |
| 1     | 11.   | Turn left onto Sweetwater Ranch Rd                      |          |
| ъ     | 12.   | Slight left                                             | — 1.8 n  |
|       | -     |                                                         |          |
| •     |       | Destination will be on the left                         |          |

## Unnamed Rd

Chambers, AZ 86502

projects, trame, weather, or other events may cause conditions to unter from the map results, and you should plan your route accordingly. You must obey all signs or notices regarding your route.