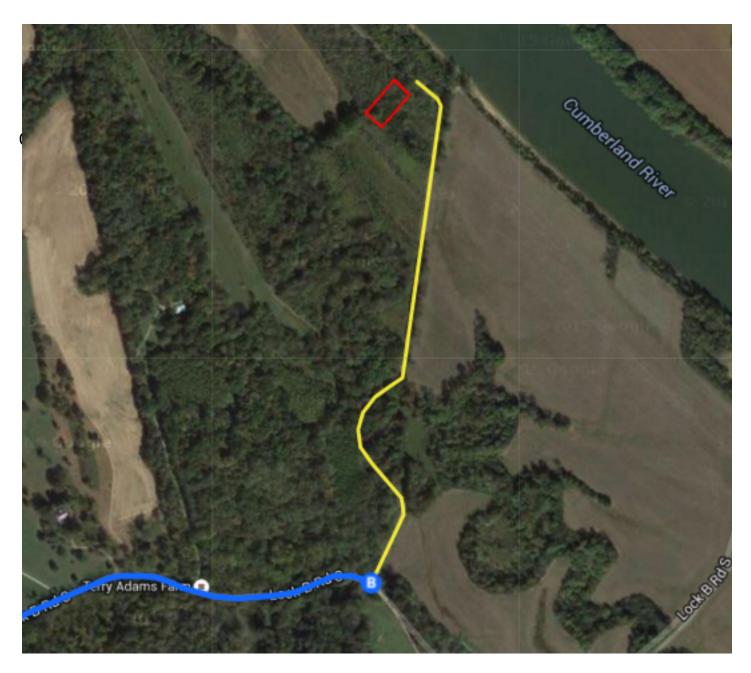

## 1860 Lock B Rd S

Clarksville, TN 37040

**Continued Directions** 

At the end of the Google Earth Directions turn left unto the unnamed road and continue of 0.55 of a mile. The NE corner of the property on your left.