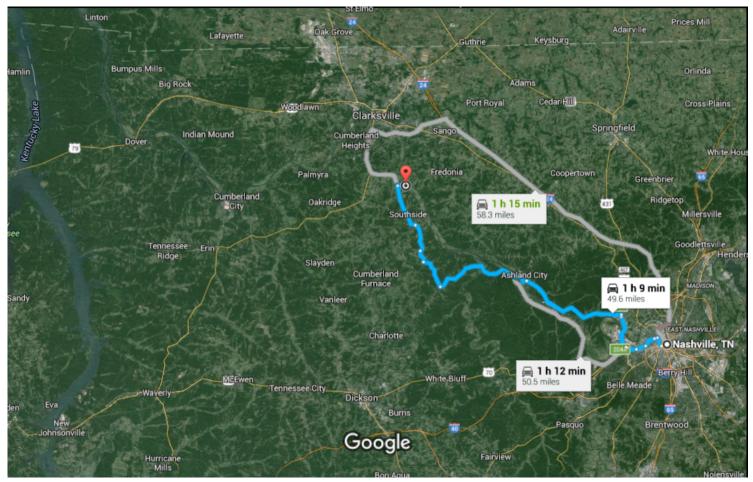

#### Nashville, TN to 1860 Lock B Rd S, Clarksville, TN 37040

Imagery ©2016 Landsat, Map data ©2016 Google 5 mi

# Nashville, TN