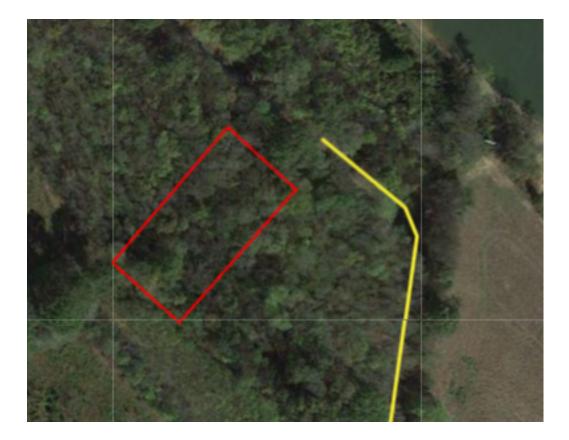

## 1860 Lock B Rd S

Clarksville, TN 37040

**Continued Directions** 

At the end of the Google Earth Directions turn left unto the unnamed road and continue of 0.55 of a mile. The NE corner of the property on your left.