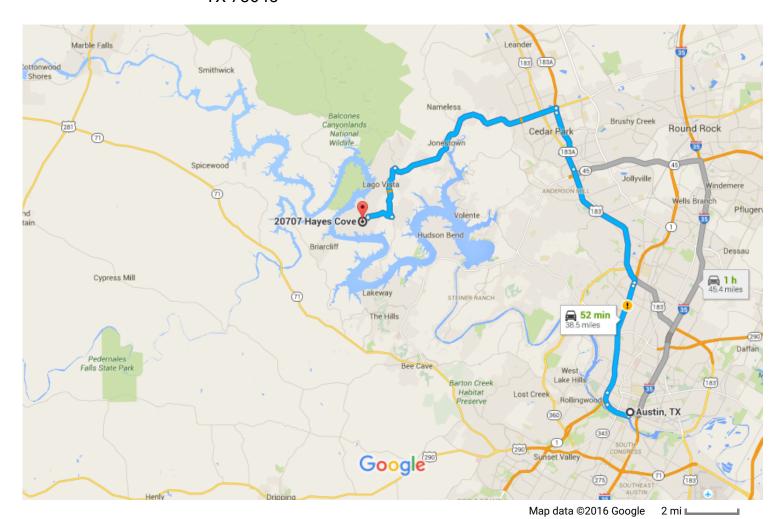

## Austin, TX to 20707 Hayes Cove, Lago Vista, Drive 38.5 miles, 52 min TX 78645

## Get on TX-1 Loop N

| Jei (    | )     <i> </i> | er Loop N                                                                                                                                                                                                                                                                                                                                                                                                                                                                                                                                                                                                                                                                                                                                                                                                                                                                                                                                                                                                                                                                                                                                                                                                                                                                                                                                                                                                                                                                                                                                                                                                                                                                                                                                                                                                                                                                                                                                                                                                                                                                                                                      | nin (2.5 m                        |
|----------|----------------|--------------------------------------------------------------------------------------------------------------------------------------------------------------------------------------------------------------------------------------------------------------------------------------------------------------------------------------------------------------------------------------------------------------------------------------------------------------------------------------------------------------------------------------------------------------------------------------------------------------------------------------------------------------------------------------------------------------------------------------------------------------------------------------------------------------------------------------------------------------------------------------------------------------------------------------------------------------------------------------------------------------------------------------------------------------------------------------------------------------------------------------------------------------------------------------------------------------------------------------------------------------------------------------------------------------------------------------------------------------------------------------------------------------------------------------------------------------------------------------------------------------------------------------------------------------------------------------------------------------------------------------------------------------------------------------------------------------------------------------------------------------------------------------------------------------------------------------------------------------------------------------------------------------------------------------------------------------------------------------------------------------------------------------------------------------------------------------------------------------------------------|-----------------------------------|
| 1        | 1.             | Head south on Congress Ave toward W 5th St                                                                                                                                                                                                                                                                                                                                                                                                                                                                                                                                                                                                                                                                                                                                                                                                                                                                                                                                                                                                                                                                                                                                                                                                                                                                                                                                                                                                                                                                                                                                                                                                                                                                                                                                                                                                                                                                                                                                                                                                                                                                                     | ·                                 |
| <b>۲</b> | 2.             | Turn right onto W Cesar Chavez St                                                                                                                                                                                                                                                                                                                                                                                                                                                                                                                                                                                                                                                                                                                                                                                                                                                                                                                                                                                                                                                                                                                                                                                                                                                                                                                                                                                                                                                                                                                                                                                                                                                                                                                                                                                                                                                                                                                                                                                                                                                                                              | — 0.3 n                           |
| 7        | 3.             | Keep right at the fork, follow signs for TX-1 Loop N and merge onto TX-1 Loop N                                                                                                                                                                                                                                                                                                                                                                                                                                                                                                                                                                                                                                                                                                                                                                                                                                                                                                                                                                                                                                                                                                                                                                                                                                                                                                                                                                                                                                                                                                                                                                                                                                                                                                                                                                                                                                                                                                                                                                                                                                                | — 1.5 n<br>— 0.7 n                |
|          |                | K-1 Loop N, US-183 N and TX-183A Toll Rd N to Farm to Market Rd 1431 W/FM1431/E Whedar Park. Take the FM 1431 exit from TX-183A Toll Rd N                                                                                                                                                                                                                                                                                                                                                                                                                                                                                                                                                                                                                                                                                                                                                                                                                                                                                                                                                                                                                                                                                                                                                                                                                                                                                                                                                                                                                                                                                                                                                                                                                                                                                                                                                                                                                                                                                                                                                                                      |                                   |
| <b>*</b> | 4.             | Merge onto TX-1 Loop N                                                                                                                                                                                                                                                                                                                                                                                                                                                                                                                                                                                                                                                                                                                                                                                                                                                                                                                                                                                                                                                                                                                                                                                                                                                                                                                                                                                                                                                                                                                                                                                                                                                                                                                                                                                                                                                                                                                                                                                                                                                                                                         | n (18.9 m                         |
| *        | 5.             | Use the right 2 lanes to take the US 183 exit toward Research Blvd                                                                                                                                                                                                                                                                                                                                                                                                                                                                                                                                                                                                                                                                                                                                                                                                                                                                                                                                                                                                                                                                                                                                                                                                                                                                                                                                                                                                                                                                                                                                                                                                                                                                                                                                                                                                                                                                                                                                                                                                                                                             | — 6.6 n                           |
| Ý        | 6.             | Keep left at the fork, follow signs for US-183 N/Research Blvd N and merge onto US-183 |                                   |
| 1        | 7.             | Continue onto TX-183A Toll Rd N  A Toll road                                                                                                                                                                                                                                                                                                                                                                                                                                                                                                                                                                                                                                                                                                                                                                                                                                                                                                                                                                                                                                                                                                                                                                                                                                                                                                                                                                                                                                                                                                                                                                                                                                                                                                                                                                                                                                                                                                                                                                                                                                                                                   | — 8.2 r                           |
| *        | 8.             | Use the 2nd from the right lane to take the FM 1431 exit toward Cedar Park/Round Rock                                                                                                                                                                                                                                                                                                                                                                                                                                                                                                                                                                                                                                                                                                                                                                                                                                                                                                                                                                                                                                                                                                                                                                                                                                                                                                                                                                                                                                                                                                                                                                                                                                                                                                                                                                                                                                                                                                                                                                                                                                          | — 3.6 r                           |
| ont<br>ר | inue<br>9.     | on Farm to Market Rd 1431 W. Take Lohman Ford Rd to Hayes Cove in Lago Vista  27 mi  Use the left 2 lanes to turn left onto Farm to Market Rd 1431 W/FM1431/E Whitestone Bl                                                                                                                                                                                                                                                                                                                                                                                                                                                                                                                                                                                                                                                                                                                                                                                                                                                                                                                                                                                                                                                                                                                                                                                                                                                                                                                                                                                                                                                                                                                                                                                                                                                                                                                                                                                                                                                                                                                                                    | — 0.3 n<br>n (17.1 m<br><b>vd</b> |
| •        |                | i) Continue to follow Farm to Market Rd 1431 W                                                                                                                                                                                                                                                                                                                                                                                                                                                                                                                                                                                                                                                                                                                                                                                                                                                                                                                                                                                                                                                                                                                                                                                                                                                                                                                                                                                                                                                                                                                                                                                                                                                                                                                                                                                                                                                                                                                                                                                                                                                                                 |                                   |
| 1        | 10.            | Turn left onto Lohman Ford Rd                                                                                                                                                                                                                                                                                                                                                                                                                                                                                                                                                                                                                                                                                                                                                                                                                                                                                                                                                                                                                                                                                                                                                                                                                                                                                                                                                                                                                                                                                                                                                                                                                                                                                                                                                                                                                                                                                                                                                                                                                                                                                                  | — 11.9 n                          |
| •        | 11.            | Turn right onto Boggy Ford Rd                                                                                                                                                                                                                                                                                                                                                                                                                                                                                                                                                                                                                                                                                                                                                                                                                                                                                                                                                                                                                                                                                                                                                                                                                                                                                                                                                                                                                                                                                                                                                                                                                                                                                                                                                                                                                                                                                                                                                                                                                                                                                                  | — 3.1 r                           |
| 1        | 12.            | Turn left onto Allegiance Ave                                                                                                                                                                                                                                                                                                                                                                                                                                                                                                                                                                                                                                                                                                                                                                                                                                                                                                                                                                                                                                                                                                                                                                                                                                                                                                                                                                                                                                                                                                                                                                                                                                                                                                                                                                                                                                                                                                                                                                                                                                                                                                  | — 1.5 r                           |
| >        | 13.            | Turn right onto Hamilton Ave                                                                                                                                                                                                                                                                                                                                                                                                                                                                                                                                                                                                                                                                                                                                                                                                                                                                                                                                                                                                                                                                                                                                                                                                                                                                                                                                                                                                                                                                                                                                                                                                                                                                                                                                                                                                                                                                                                                                                                                                                                                                                                   | —— 315                            |
| •        | 14.            | Turn right onto Hancock Ave                                                                                                                                                                                                                                                                                                                                                                                                                                                                                                                                                                                                                                                                                                                                                                                                                                                                                                                                                                                                                                                                                                                                                                                                                                                                                                                                                                                                                                                                                                                                                                                                                                                                                                                                                                                                                                                                                                                                                                                                                                                                                                    | — 0.2 r                           |
|          |                |                                                                                                                                                                                                                                                                                                                                                                                                                                                                                                                                                                                                                                                                                                                                                                                                                                                                                                                                                                                                                                                                                                                                                                                                                                                                                                                                                                                                                                                                                                                                                                                                                                                                                                                                                                                                                                                                                                                                                                                                                                                                                                                                | — 0.2 r                           |