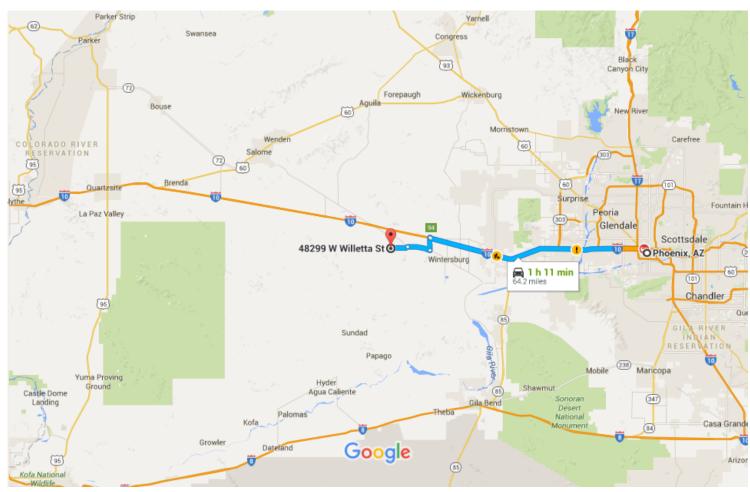

Map data ©2016 Google, INEGI 10 mi ■

## Phoenix, AZ

## Get on I-10 W

| oct (      |              |                                                                           |                      |  |
|------------|--------------|---------------------------------------------------------------------------|----------------------|--|
| 1          | 1.           | Head west on W Washington St toward N 1st Ave                             | ———— 6 min (1.7 mi   |  |
| ₽          | 2.           | Use the right 2 lanes to turn right onto N 7th Ave                        | 0.5 m                |  |
| *          | 3.           | Use the left 2 lanes to turn left to merge onto I-10 W toward Los Angeles | 0.9 m                |  |
|            |              |                                                                           | 0.4 m                |  |
| ollo       | w I-1        | 10 W to 411th Ave. Take exit 94 from I-10 W                               | 43 min (50.2 mi)     |  |
| *          | 4.           | Merge onto I-10 W                                                         | 43 11111 (30.2 111)  |  |
| ř          | 5.           | Take exit 94 toward Tonopah                                               | ————— 49.8 m         |  |
|            |              |                                                                           | 0.4 m                |  |
| Follo      | w <b>4</b> 1 | 11th Ave, W Salome Hwy and W Courthouse Rd to W Willetta St               | 46 : (400 )          |  |
| 4          | 6.           | Turn left onto 411th Ave (signs for Tonopah)                              | ——— 16 min (12.3 mi) |  |
| Ļ          | 7.           | Keep right to stay on 411th Ave                                           | 2.8 m                |  |
| <b>L</b> + | 8.           | Turn right onto W Salome Hwy                                              | 0.1 m                |  |
| 1          |              |                                                                           | 5.2 m                |  |
| 4          | 9.           | Turn left onto W Courthouse Rd                                            | 4.0 m                |  |
| 4          | 10.          | Turn left toward W Willetta St                                            |                      |  |
| 4          | 11.          | Turn left onto W Willetta St                                              | ———— 0.1 m           |  |
|            |              | Destination will be on the right                                          | 010 £                |  |
|            |              |                                                                           | 312 ft               |  |

## 48299 W Willetta St

Tonopah, AZ 85354

These directions are for planning purposes only. You may find that construction projects, traffic, weather, or other events may cause conditions to differ from the map results, and you should plan your route accordingly. You must obey all signs or notices regarding your route.