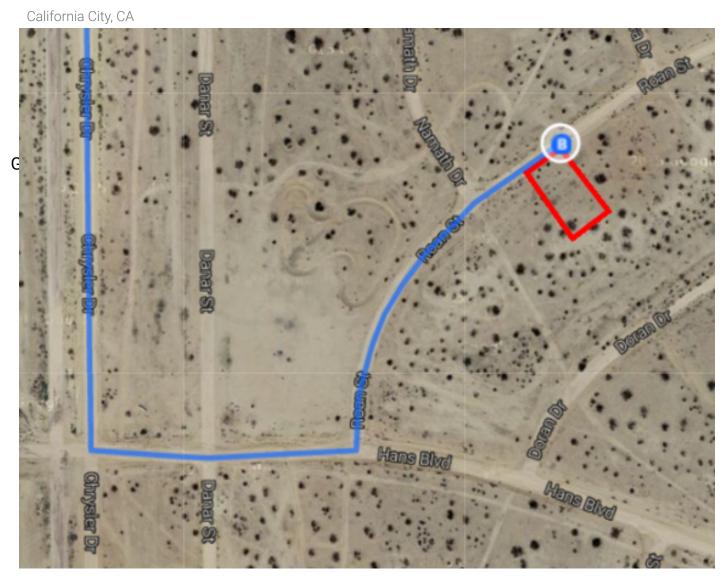

|          |     |                                                                                                           | 0.3 mi       |
|----------|-----|-----------------------------------------------------------------------------------------------------------|--------------|
| <b>L</b> | 16. | Keep right and merge onto California City Blvd/Ransburg Cutoff Rd  Ontinue to follow California City Blvd |              |
| 4        | 17. | Turn left onto Randsburg Mojave Rd                                                                        | 10.3 mi      |
| 1        | 18. | Continue straight onto 20 Mule Team Pkwy                                                                  | 1.4 mi       |
| Γ        | 19. | Turn right onto Chrysler Dr                                                                               | ————— 6.1 mi |
| 4        | 20. | Turn left onto Hans Blvd                                                                                  | ————— 0.6 mi |
| 4        | 21. | Turn left onto Roan St                                                                                    | 387 ft       |
|          |     |                                                                                                           | 0.1 mi       |

## Roan St