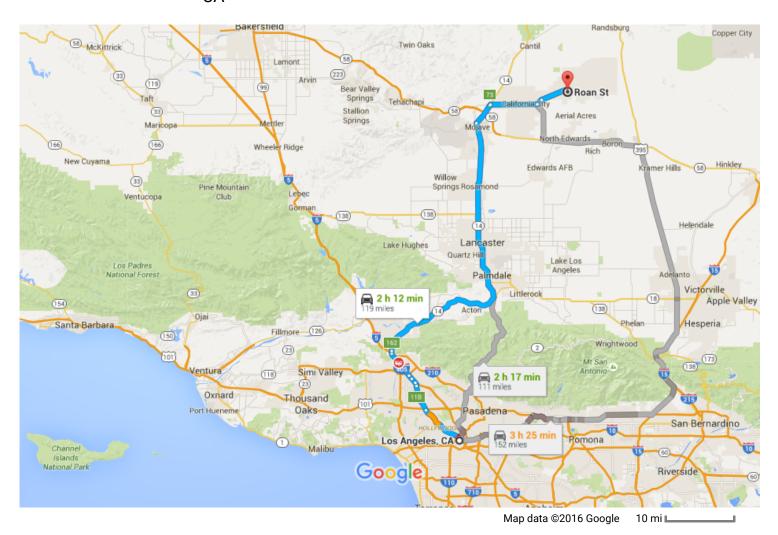

Los Angeles, CA to Roan St, California City, Drive 119 miles, 2 h 12 min CA

## Get on US-101 N from N Broadway

| †   | 1.  | Head northwest on W 1st St toward S Spring St                                                                                     | 3 min (0.7 i                     |
|-----|-----|-----------------------------------------------------------------------------------------------------------------------------------|----------------------------------|
| •   | 2.  | Turn right onto N Broadway                                                                                                        | 0.1                              |
|     |     |                                                                                                                                   | 0.2                              |
| •   | 3.  | Continue straight to stay on N Broadway                                                                                           | 0.2                              |
| •   | 4.  | Turn right to merge onto US-101 N toward I-110 N                                                                                  | 0.2                              |
| nti | nue | to Mojave                                                                                                                         | 0.2                              |
|     | 5.  | Merge onto US-101 N                                                                                                               | min (94.9                        |
|     | 6.  | Keep left at the fork to continue on CA-170 N/Hwy 170 N/Hollywood Fwy, follow signs to Sacramento                                 |                                  |
|     | 7.  | Use any lane to take exit 11B for Interstate 5 N toward Sacramento                                                                | 6.0                              |
|     | 8.  | Merge onto I-5 N                                                                                                                  | 0.9                              |
| l   | 9.  | Keep left to stay on I-5 N                                                                                                        | ——  1.1                          |
| l   | 10. | Keep left to stay on I-5 N                                                                                                        | 0.9                              |
|     | 11. | Keep left at the fork to stay on I-5 N                                                                                            | 4.8                              |
| ,   | 12. | Use the right 3 lanes to take exit 162 for State Route 14 N/Antelope Valley Freeway to Palmdale/Lancaster                         | —— 1.5<br><b>ward</b>            |
|     | 13. | Continue onto CA-14 N                                                                                                             | 0.6                              |
|     |     | on CA-14 N/Midland Trail. Take California City Blvd and 20 Mule Team Pkwy to Roan St<br>City  ——————————————————————————————————— | 68.9<br><b>t in</b><br>min (23.7 |
|     | 15. | Take exit 73 for California City Blvd                                                                                             | 4.9                              |

|          |     |                                                                                                           | 0.3 mi       |
|----------|-----|-----------------------------------------------------------------------------------------------------------|--------------|
| <b>L</b> | 16. | Keep right and merge onto California City Blvd/Ransburg Cutoff Rd  Ontinue to follow California City Blvd |              |
| 4        | 17. | Turn left onto Randsburg Mojave Rd                                                                        | 10.3 mi      |
| 1        | 18. | Continue straight onto 20 Mule Team Pkwy                                                                  | 1.4 mi       |
| Γ        | 19. | Turn right onto Chrysler Dr                                                                               | ————— 6.1 mi |
| 4        | 20. | Turn left onto Hans Blvd                                                                                  | ————— 0.6 mi |
| 4        | 21. | Turn left onto Roan St                                                                                    | 387 ft       |
|          |     |                                                                                                           | 0.1 mi       |