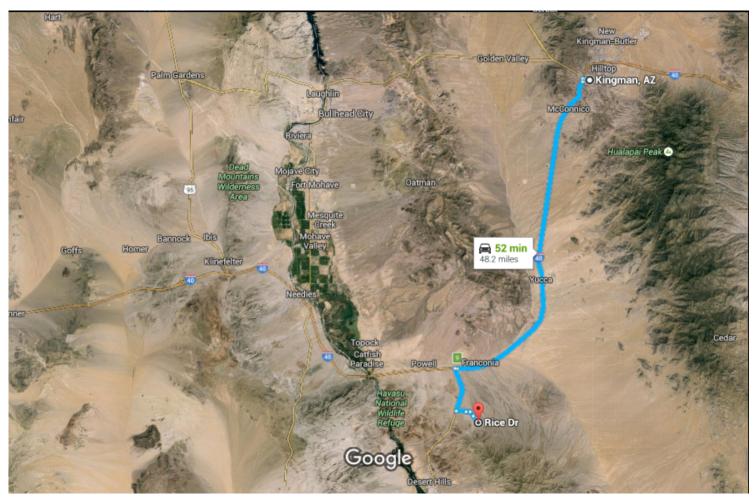

## Kingman, AZ to Rice Dr, Lake Havasu City, AZ Drive 48.2 miles, 52 min 86404

Imagery ©2016 Landsat, Map data ©2016 Google 5 mi ■

## Get on I-40 W from E Andy Devine Ave/Historic Rte 66 and W Beale St

|          |                  |                                                                                                                                                                                                           | 4 min (1.3                  |
|----------|------------------|-----------------------------------------------------------------------------------------------------------------------------------------------------------------------------------------------------------|-----------------------------|
| <b>†</b> | 1.               | Head south on N 4th St toward E Andy Devine Ave/Historic Rte 66                                                                                                                                           | 29                          |
| •        | 2.               | Turn right at the 1st cross street onto E Andy Devine Ave/Historic Rte 66                                                                                                                                 |                             |
|          | 3.               | Continue straight onto Ella's Pl                                                                                                                                                                          | 0.4                         |
| 1        | 4.               | Turn left onto W Beale St                                                                                                                                                                                 | 29                          |
| 1        | 5.               | Turn left to merge onto I-40 W toward Los Angeles                                                                                                                                                         | 0.                          |
| lo       | w I-4            | 10 W to AZ-95 S. Take exit 9 from I-40 W                                                                                                                                                                  |                             |
|          | 6.               | Merge onto I-40 W                                                                                                                                                                                         | ——— 32 min (38.7            |
|          |                  |                                                                                                                                                                                                           | 38.                         |
|          | 7.               | Take exit 9 for AZ-95 S toward Lake Havasu City/Parker                                                                                                                                                    |                             |
| nti      | inue             | on AZ-95 S. Drive to Rice Dr                                                                                                                                                                              | 0.                          |
| nti      |                  |                                                                                                                                                                                                           | ———— 0.<br>———— 16 min (8.2 |
| nti      | inue<br>8.       | on AZ-95 S. Drive to Rice Dr                                                                                                                                                                              | 0.<br>16 min (8.2<br>5.     |
| nti      | inue<br>8.       | on AZ-95 S. Drive to Rice Dr  Turn left onto AZ-95 S  Turn left onto Havasu Heights Rd                                                                                                                    | 0 0 16 min (8.2 5 1.        |
| nti      | 8.<br>9.         | on AZ-95 S. Drive to Rice Dr  Turn left onto AZ-95 S  Turn left onto Havasu Heights Rd  Continue onto Skyview Dr                                                                                          | 0 16 min (8.2 5 1.          |
| nti      | 8.<br>9.         | on AZ-95 S. Drive to Rice Dr  Turn left onto AZ-95 S  Turn left onto Havasu Heights Rd  Continue onto Skyview Dr  Turn left onto Wagon Wheel Dr                                                           | 0 0 16 min (8.2 5 1 0.      |
| nti      | 9.<br>10.        | on AZ-95 S. Drive to Rice Dr  Turn left onto AZ-95 S  Turn left onto Havasu Heights Rd  Continue onto Skyview Dr  Turn left onto Wagon Wheel Dr  Turn right onto Rice Dr                                  | 0 16 min (8.2 5 1 0.        |
| nti      | 9.<br>10.<br>11. | on AZ-95 S. Drive to Rice Dr  Turn left onto AZ-95 S  Turn left onto Havasu Heights Rd  Continue onto Skyview Dr  Turn left onto Wagon Wheel Dr  Turn right onto Rice Dr  Turn right onto Rancho Vista Dr |                             |