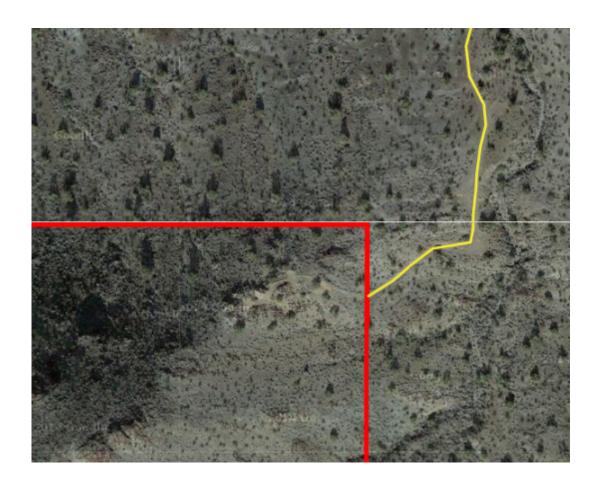

Continued Directions
At the end of the Google Earth directions continue along the dirt road for 1.53 miles to the NE corner of the property.