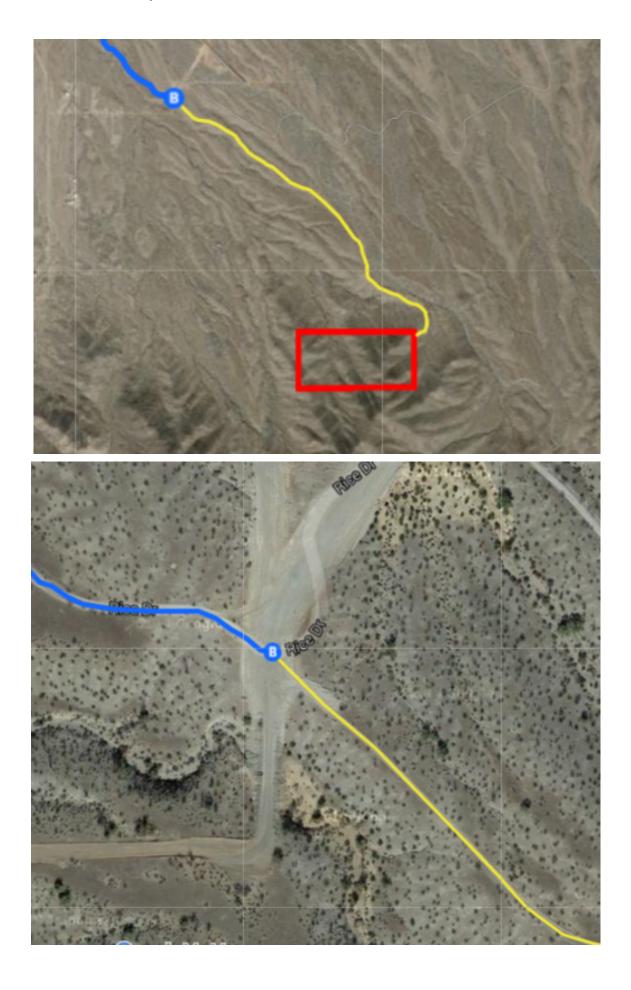

Continued Directions
At the end of the Google Earth directions continue along the dirt road for 1.53 miles to the NE corner of the property.