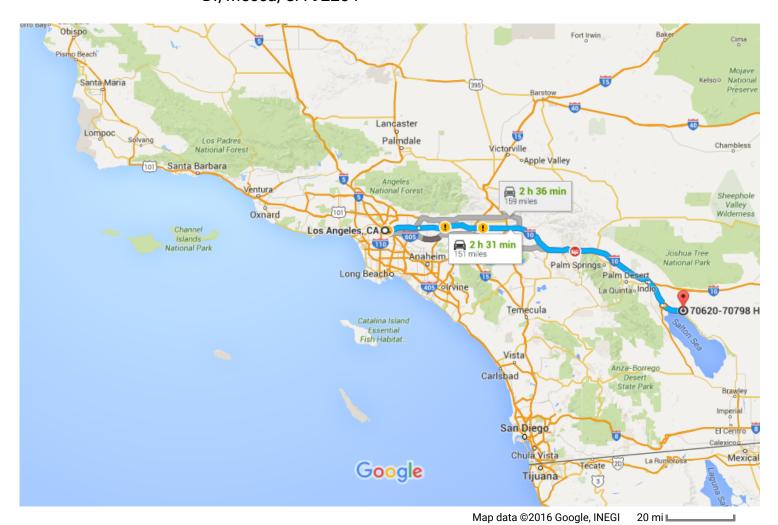

## Los Angeles, CA to 70620-70798 Harbor Dr, Mecca, CA 92254

Drive 151 miles, 2 h 31 min

## Get on US-101 S from N Main St

|      |                                                                                                          | 2 min (0.5                                                                                                                                                                                                                                                                                                                                                                                                                                                                                                                                                                                                                                                                                                                                                                                                                    |
|------|----------------------------------------------------------------------------------------------------------|-------------------------------------------------------------------------------------------------------------------------------------------------------------------------------------------------------------------------------------------------------------------------------------------------------------------------------------------------------------------------------------------------------------------------------------------------------------------------------------------------------------------------------------------------------------------------------------------------------------------------------------------------------------------------------------------------------------------------------------------------------------------------------------------------------------------------------|
| 1.   | Head southeast on W 1st St toward S Main St                                                              | ·                                                                                                                                                                                                                                                                                                                                                                                                                                                                                                                                                                                                                                                                                                                                                                                                                             |
| 2.   | Turn left at the 1st cross street onto N Main St                                                         | (                                                                                                                                                                                                                                                                                                                                                                                                                                                                                                                                                                                                                                                                                                                                                                                                                             |
| 3.   | Turn right onto W Aliso St                                                                               | —— O.                                                                                                                                                                                                                                                                                                                                                                                                                                                                                                                                                                                                                                                                                                                                                                                                                         |
| 4.   | Keep left to stay on W Aliso St                                                                          | 2                                                                                                                                                                                                                                                                                                                                                                                                                                                                                                                                                                                                                                                                                                                                                                                                                             |
| 5.   | Use any lane to merge onto US-101 S via the ramp to Interstate 10 Fwy E/Interstate 5 F                   | wy S                                                                                                                                                                                                                                                                                                                                                                                                                                                                                                                                                                                                                                                                                                                                                                                                                          |
|      |                                                                                                          | 0.                                                                                                                                                                                                                                                                                                                                                                                                                                                                                                                                                                                                                                                                                                                                                                                                                            |
| fror | •                                                                                                        | min (140                                                                                                                                                                                                                                                                                                                                                                                                                                                                                                                                                                                                                                                                                                                                                                                                                      |
| 6.   | Merge onto US-101 S                                                                                      |                                                                                                                                                                                                                                                                                                                                                                                                                                                                                                                                                                                                                                                                                                                                                                                                                               |
| 7.   | Keep left at the fork to continue on San Bernardino Fwy, follow signs for San Bernardino/Interstate 10 E | O.                                                                                                                                                                                                                                                                                                                                                                                                                                                                                                                                                                                                                                                                                                                                                                                                                            |
| 8.   | Continue onto I-10 E/San Bernardino Fwy                                                                  | —— 1.                                                                                                                                                                                                                                                                                                                                                                                                                                                                                                                                                                                                                                                                                                                                                                                                                         |
| 9.   | Keep left to stay on I-10 E                                                                              | —— 13.                                                                                                                                                                                                                                                                                                                                                                                                                                                                                                                                                                                                                                                                                                                                                                                                                        |
| 10.  | Keep right to continue on CA-86 S, follow signs for Brawley/El Centro/865 Expy                           | 11<br>12.                                                                                                                                                                                                                                                                                                                                                                                                                                                                                                                                                                                                                                                                                                                                                                                                                     |
| CA-  | 111 S to Harbor Dr                                                                                       | 12.                                                                                                                                                                                                                                                                                                                                                                                                                                                                                                                                                                                                                                                                                                                                                                                                                           |
| 11.  |                                                                                                          | min (11.2                                                                                                                                                                                                                                                                                                                                                                                                                                                                                                                                                                                                                                                                                                                                                                                                                     |
| 12.  | Turn left onto CA-195                                                                                    | 0.                                                                                                                                                                                                                                                                                                                                                                                                                                                                                                                                                                                                                                                                                                                                                                                                                            |
| 13.  | Turn right onto CA-111 S                                                                                 | 0.                                                                                                                                                                                                                                                                                                                                                                                                                                                                                                                                                                                                                                                                                                                                                                                                                            |
| 14.  | Turn left onto Bay Dr                                                                                    | 8                                                                                                                                                                                                                                                                                                                                                                                                                                                                                                                                                                                                                                                                                                                                                                                                                             |
| 15.  | Turn left onto 72nd Ave                                                                                  | 0.                                                                                                                                                                                                                                                                                                                                                                                                                                                                                                                                                                                                                                                                                                                                                                                                                            |
| 16.  | Turn left onto Sea View Way                                                                              | O.                                                                                                                                                                                                                                                                                                                                                                                                                                                                                                                                                                                                                                                                                                                                                                                                                            |
|      | 2. 3. 4. 5.  fror 6. 7.  11. 12. 13. 14.                                                                 | <ol> <li>Head southeast on W 1st St toward S Main St</li> <li>Turn left at the 1st cross street onto N Main St</li> <li>Turn right onto W Aliso St</li> <li>Keep left to stay on W Aliso St</li> <li>Use any lane to merge onto US-101 S via the ramp to Interstate 10 Fwy E/Interstate 5 F</li> <li>Merge onto US-101 S</li> <li>Keep left at the fork to continue on San Bernardino Fwy, follow signs for San Bernardino/Interstate 10 E</li> <li>Continue onto I-10 E/San Bernardino Fwy</li> <li>Keep left to stay on I-10 E</li> <li>Keep right to continue on CA-86 S, follow signs for Brawley/El Centro/865 Expy</li> <li>CA-111 S to Harbor Dr</li> <li>Slight left toward CA-195 (signs for 66th Ave E)</li> <li>Turn left onto CA-111 S</li> <li>Turn left onto Bay Dr</li> <li>Turn left onto 72nd Ave</li> </ol> |

17. Turn left onto Dolphin Dr

335 ft

↑ 18. Turn right at the 1st cross street onto Harbor Dr

Destination will be on the right

141 ft