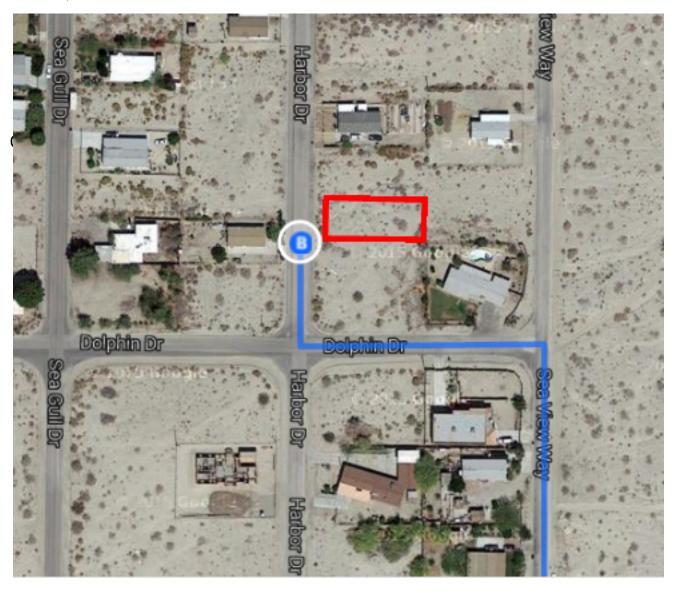

17. Turn left onto Dolphin Dr

335 ft

↑ 18. Turn right at the 1st cross street onto Harbor Dr

Destination will be on the right

141 ft

## 70620-70798 Harbor Dr

Mecca, CA 92254