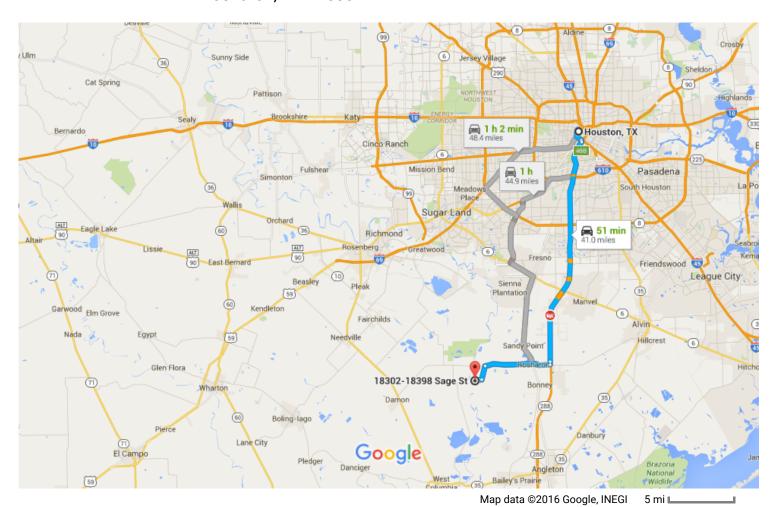

## Houston, TX

## Get on I-45 S from Capitol St

|          | • • • |                                                                                                   | 1 min (0 0 m                    |
|----------|-------|---------------------------------------------------------------------------------------------------|---------------------------------|
| 1        | 1.    | Head northeast on Bagby St toward Walker St                                                       | 4 min (0.9 m                    |
| ר :      | 2.    | Turn left onto Capitol St                                                                         | 0.1                             |
| : 1      | 3.    | Continue onto N Memorial Way                                                                      | 0.2                             |
| י<br>ר   | 4.    | Turn left onto Houston Ave (signs for I-45 S)                                                     | 364                             |
| <b>,</b> | 5.    | Use the right lane to take the ramp onto I-45 S                                                   | 272                             |
|          |       | 7-288 S to FM 1462 W in Brazoria County. Take the Farm to Market Rd 1462 exit from                | om TX-288 S<br>— 28 min (29.4 n |
|          | 6.    | Merge onto I-45 S                                                                                 | 1.2                             |
| •        | 7.    | Use the right 2 lanes to take exit 46B for US 59 S toward TX-288 S/Lake Jackson/Freeport/Victoria |                                 |
| 1        | 8.    | Continue onto TX-288 S                                                                            | 0.3                             |
| -        | 9.    | Take the Farm to Market Rd 1462 exit toward Rosharon                                              | 27.6                            |
| ntin     | nue   | on FM 1462 W. Drive to Sage St                                                                    | 0.4                             |
| •        | 10.   | Turn right onto FM 1462 W (signs for Rosharon)                                                    | — 16 min (10.7 r                |
| 1        | 11.   | Turn left onto Lockridge Rd                                                                       | 8.0                             |
|          | 12.   | Lockridge Rd turns slightly right and becomes 39/Brazos Ave  Ontinue to follow Brazos Ave         | 1.7                             |
| 1        | 13.   | Turn left onto Sage St  Destination will be on the right                                          | 0.9                             |
|          |       | •                                                                                                 |                                 |

Rosharon. TX 77583

---,

These directions are for planning purposes only. You may find that construction projects, traffic, weather, or other events may cause conditions to differ from the map results, and you should plan your route accordingly. You must obey all signs or notices regarding your route.