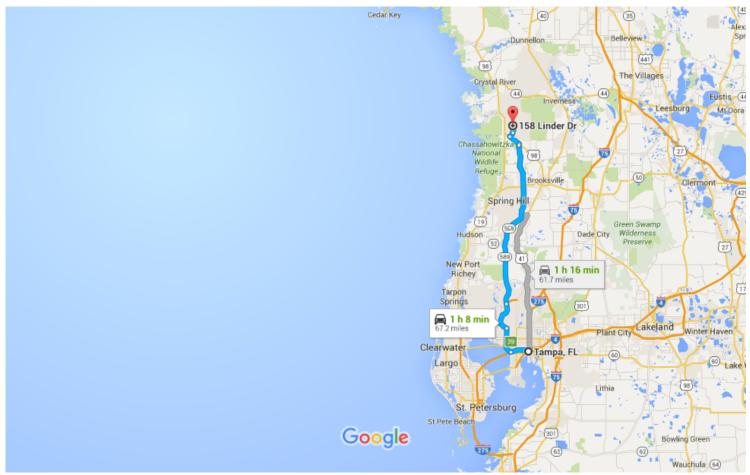

Tampa, FL to 158 Linder Dr, Homosassa, FL Drive 67.2 miles, 1 h 8 min 34446

Map data ©2016 Google, INEGI 10 mi L

## Get on I-275 S from N Florida Ave

| iet d    | Get on I-2/5 S from N Florida Ave |                                                                                                           |              |  |
|----------|-----------------------------------|-----------------------------------------------------------------------------------------------------------|--------------|--|
| t        | 1.                                | Head west on E Zack St toward N Marion St                                                                 | in (0.9      |  |
| <b>L</b> | 2.                                | Turn right onto N Florida Ave                                                                             | — 32         |  |
| <b>5</b> | 3.                                | Turn left onto E Kay St                                                                                   | - 0.5        |  |
| *        | 4.                                | Use the right 2 lanes to take the ramp onto I-275 S                                                       | — 47         |  |
|          | w FL<br>89 To                     | 589 Toll N to US-98 N/W Ponce De Leon Blvd in Hernando County. Take the US-98 N exit                      | — 0.2        |  |
| <b>.</b> |                                   | 54 min                                                                                                    | (59.9        |  |
| λ        | 5.                                | Merge onto I-275 S                                                                                        | <b>—</b> 4.0 |  |
| ۳        | 6.                                | Use the right 2 lanes to take exit 39 to merge onto FL-589 Toll N/FL-60 W toward Tampa Airport/Clearwater | 1.0          |  |
|          |                                   | Continue to follow FL-589 Toll N  A Parts of this road are sleesed 0:00 PM (6:00 AM)                      |              |  |
|          |                                   | A Parts of this road are closed 9:00 PM - 6:00 AM                                                         | — 6.5        |  |
| 4        | 7.                                | Keep left to stay on FL-589 Toll N                                                                        |              |  |
|          |                                   | A Parts of this road may be closed at certain times or days                                               | — 7.6        |  |
| Ť        | 8.                                | Keep left at the fork to stay on FL-589 Toll N  ▲ Toll road                                               | — 7.0        |  |
| 7        | 9.                                | Use the right 2 lanes to stay on FL-589 Toll N                                                            | - 19.3       |  |
|          |                                   | ▲ Toll road                                                                                               | - 22.2       |  |
|          | 10.                               | Take the US-98 N exit toward Crystal River  ▲ Toll road                                                   | - ZZ.Z       |  |
|          |                                   |                                                                                                           | — 0.3        |  |
| ont      | inue                              | on US-98 N/W Ponce De Leon Blvd. Drive to Linder Dr in Sugarmill Woods                                    |              |  |
| <b>†</b> | 11.                               |                                                                                                           | in (6.5      |  |
| <b>L</b> | 12.                               | Turn right onto Oak Village Blvd                                                                          | — 3.0        |  |
| •        |                                   |                                                                                                           | — 1.3        |  |
| -10"     | 10                                | Cantinus anta Comusas Blod F                                                                              |              |  |

## → 14. Turn right onto Linder Dr

Destination will be on the right

0.7 mi

## 158 Linder Dr

Homosassa, FL 34446