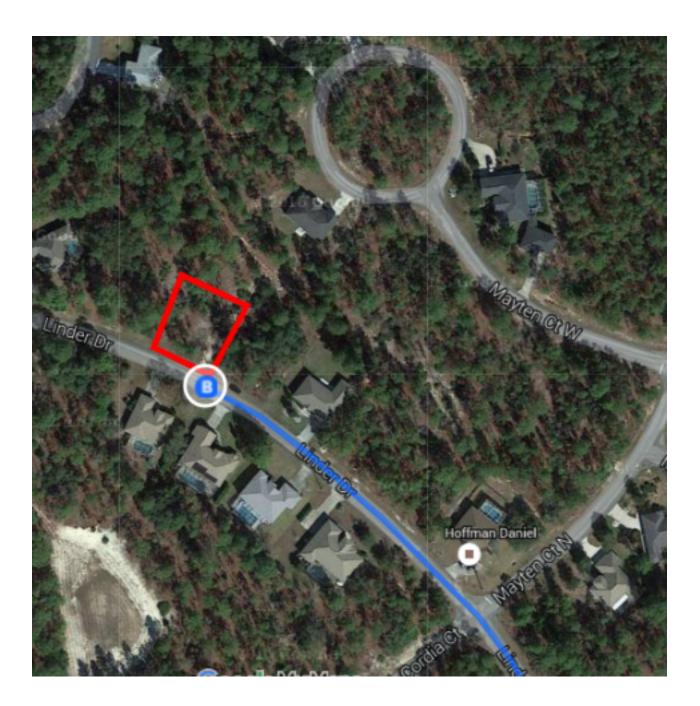

## → 14. Turn right onto Linder Dr

Destination will be on the right

0.7 mi

## 158 Linder Dr

Homosassa, FL 34446