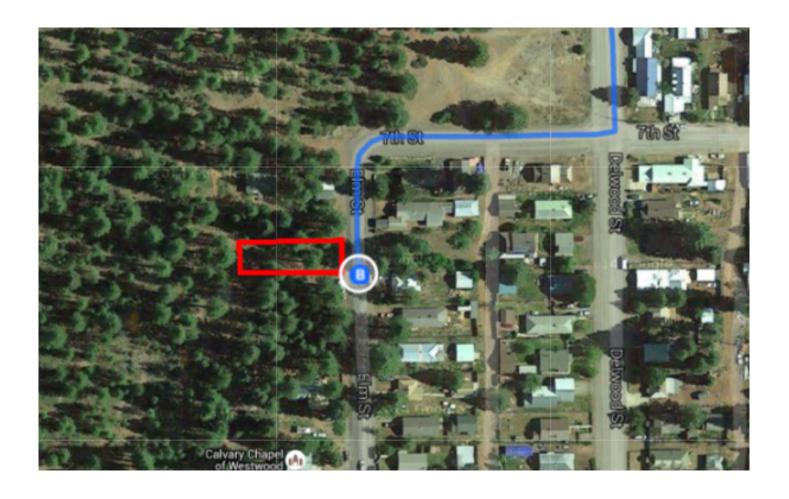

## **Continue to Old Station**

|          |      |                                                                                                | ——— 1 h 5 min (60.5 m |
|----------|------|------------------------------------------------------------------------------------------------|-----------------------|
| 1        | 1.   | Head south on Market St toward Shasta St                                                       | 1113111111(60.311     |
| †        | 2.   | Market St turns left and becomes CA-44 E/Tehama St (signs for I-5)  Continue to follow CA-44 E | 443                   |
|          |      |                                                                                                | 60.4 n                |
| ont      | inue | on CA-44 E to Lassen County                                                                    |                       |
| <b>L</b> | 3.   | Turn right to stay on CA-44 E (signs for Susanville/Reno)                                      | 47 min (46.2 m        |
| <b>→</b> | 4.   | Turn right onto Mooney Rd                                                                      | 28.0 r                |
|          |      | A Parts of this road may be closed at certain times or days                                    | 18.2 r                |
| •        | 5.   | Turn right onto CA-36 W/Volcanic Legacy Scenic Byway                                           |                       |
|          |      |                                                                                                | 1 min (0.6 m          |
| ont      | inue | on Delwood St. Drive to Elm St in Westwood                                                     |                       |
| ኅ        | 6.   | Turn left onto Delwood St                                                                      | 2 min (0.4 m          |
| <b>→</b> | 7.   | Turn right onto 7th St                                                                         | 0.3 r                 |
| <b>4</b> | 8.   | 7th St turns left and becomes Elm St                                                           | 358                   |
| •        | 0.   | 1) Destination will be on the right                                                            |                       |
|          |      |                                                                                                | 177                   |

## 619 Elm St

Susanville, CA 96130

These directions are for planning purposes only. You may find that construction projects, traffic, weather, or other events may cause conditions to differ from the map results, and you should plan your route accordingly. You must obey all signs or notices regarding your route.