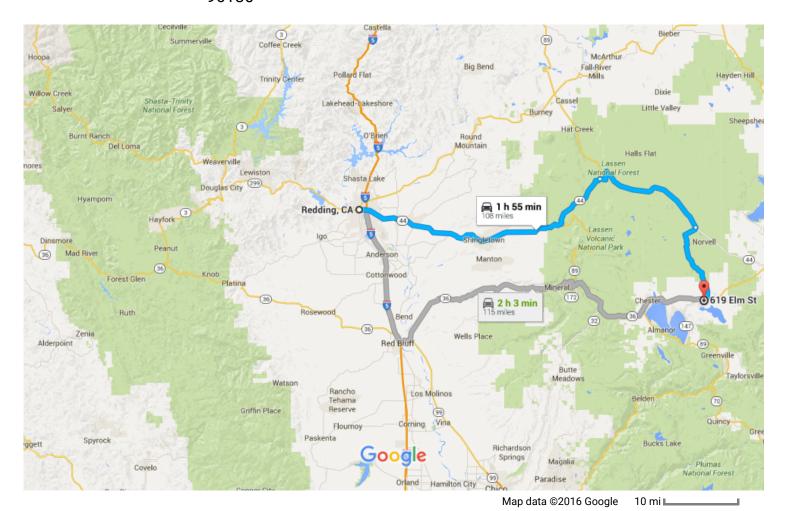

## Redding, CA to 619 Elm St, Susanville, CA Drive 108 miles, 1 h 55 min 96130

## **Continue to Old Station**

|          |      |                                                                                                | ——— 1 h 5 min (60.5 m |
|----------|------|------------------------------------------------------------------------------------------------|-----------------------|
| 1        | 1.   | Head south on Market St toward Shasta St                                                       | 1113111111(60.311     |
| †        | 2.   | Market St turns left and becomes CA-44 E/Tehama St (signs for I-5)  Continue to follow CA-44 E | 443                   |
|          |      |                                                                                                | 60.4 n                |
| ont      | inue | on CA-44 E to Lassen County                                                                    |                       |
| <b>L</b> | 3.   | Turn right to stay on CA-44 E (signs for Susanville/Reno)                                      | 47 min (46.2 m        |
| <b>→</b> | 4.   | Turn right onto Mooney Rd                                                                      | 28.0 r                |
|          |      | A Parts of this road may be closed at certain times or days                                    | 18.2 r                |
| •        | 5.   | Turn right onto CA-36 W/Volcanic Legacy Scenic Byway                                           |                       |
|          |      |                                                                                                | 1 min (0.6 m          |
| ont      | inue | on Delwood St. Drive to Elm St in Westwood                                                     |                       |
| ኅ        | 6.   | Turn left onto Delwood St                                                                      | 2 min (0.4 m          |
| <b>→</b> | 7.   | Turn right onto 7th St                                                                         | 0.3 r                 |
| <b>4</b> | 8.   | 7th St turns left and becomes Elm St                                                           | 358                   |
| •        | 0.   | 1) Destination will be on the right                                                            |                       |
|          |      |                                                                                                | 177                   |