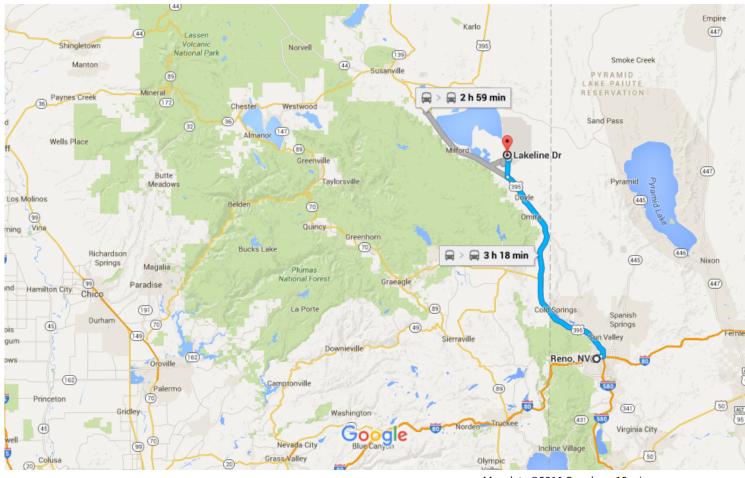

# Google Maps Reno, NV to Lakeline Dr, Doyle, CA 96109

#### Drive 56.0 miles, 1 h 1 min

Map data ©2016 Google 10 mi

### Reno, NV

#### Get on I-80 E from N Center St

|           |                               |                                                                                                                                                                                                                                                                                                                                                                           | 3 min (0.6 m                      |
|-----------|-------------------------------|---------------------------------------------------------------------------------------------------------------------------------------------------------------------------------------------------------------------------------------------------------------------------------------------------------------------------------------------------------------------------|-----------------------------------|
| 1         | 1.                            | Head north on Old U.S. 395 N/N Virginia St toward E 4th St                                                                                                                                                                                                                                                                                                                |                                   |
| L,        | 2.                            | Turn right at the 1st cross street onto E 4th St                                                                                                                                                                                                                                                                                                                          | 128                               |
| 4         | 3.                            | Turn left at the 1st cross street onto N Center St                                                                                                                                                                                                                                                                                                                        | 394                               |
| *         | 4.                            | Use the right 2 lanes to turn right to merge onto I-80 E                                                                                                                                                                                                                                                                                                                  | ———— 0.3 r                        |
|           |                               |                                                                                                                                                                                                                                                                                                                                                                           | 0.2 r                             |
| ollo      | w US                          | S-395 N to Garnier Rd in Lassen County                                                                                                                                                                                                                                                                                                                                    |                                   |
| *         | 5.                            | Merge onto I-80 E                                                                                                                                                                                                                                                                                                                                                         | — 46 min (50.1 m                  |
|           |                               |                                                                                                                                                                                                                                                                                                                                                                           | 0.8 r                             |
|           | 6.                            | Use the right 2 lanes to take exit 15 to merge onto US-395 N toward Susanville                                                                                                                                                                                                                                                                                            |                                   |
| 1         | 6.                            | Use the right 2 lanes to take exit 15 to merge onto US-395 N toward Susanville<br>() Entering California                                                                                                                                                                                                                                                                  |                                   |
| Ŧ         | 6.                            |                                                                                                                                                                                                                                                                                                                                                                           | 49.4 r                            |
|           |                               |                                                                                                                                                                                                                                                                                                                                                                           | 49.4 r                            |
| ont       | inue                          | Entering California on Garnier Rd. Drive to Lakeline Dr                                                                                                                                                                                                                                                                                                                   | 49.4 r<br>12 min (5.2 m           |
| ont       |                               | 1 Entering California                                                                                                                                                                                                                                                                                                                                                     |                                   |
| ont       | inue<br>7.                    | <ul> <li>Intering California</li> </ul>                                                              | —— 12 min (5.2 m                  |
| ont       | inue                          | <ul> <li>Entering California</li> <li>on Garnier Rd. Drive to Lakeline Dr</li> <li>Turn right onto Garnier Rd         <ul> <li>Partial restricted usage road</li> </ul> </li> <li>Turn left onto Herlong Access Rd</li> </ul>                                                                                                                                             | —— 12 min (5.2 m                  |
| ont       | inue<br>7.                    | <ul> <li>Intering California</li> </ul>                                                              | —— 12 min (5.2 n<br>——— 3.8 r     |
| onti<br>≁ | inue<br>7.                    | <ul> <li>Entering California</li> <li>on Garnier Rd. Drive to Lakeline Dr</li> <li>Turn right onto Garnier Rd         <ul> <li>Partial restricted usage road</li> </ul> </li> <li>Turn left onto Herlong Access Rd         <ul> <li>Restricted usage road</li> </ul> </li> <li>Turn right onto Pole Line Rd</li> </ul>                                                    | —— 12 min (5.2 n<br>——— 3.8 r     |
| onti<br>≁ | inue<br>7.<br>8.              | <ul> <li>Entering California</li> <li>on Garnier Rd. Drive to Lakeline Dr</li> <li>Turn right onto Garnier Rd         <ul> <li>Partial restricted usage road</li> </ul> </li> <li>Turn left onto Herlong Access Rd         <ul> <li>Restricted usage road</li> </ul> </li> </ul>                                                                                          | — 12 min (5.2 m<br>3.8 m<br>0.4 m |
| onti<br>≁ | inue<br>7.<br>8.              | <ul> <li>Entering California</li> <li>on Garnier Rd. Drive to Lakeline Dr</li> <li>Turn right onto Garnier Rd         <ul> <li>Partial restricted usage road</li> </ul> </li> <li>Turn left onto Herlong Access Rd         <ul> <li>Restricted usage road</li> </ul> </li> <li>Turn right onto Pole Line Rd         <ul> <li>Restricted usage road</li> </ul> </li> </ul> | — 12 min (5.2 m<br>3.8 m<br>0.4 m |
|           | <b>inue</b><br>7.<br>8.<br>9. | <ul> <li>Entering California</li> <li>on Garnier Rd. Drive to Lakeline Dr</li> <li>Turn right onto Garnier Rd         <ul> <li>Partial restricted usage road</li> </ul> </li> <li>Turn left onto Herlong Access Rd         <ul> <li>Restricted usage road</li> </ul> </li> <li>Turn right onto Pole Line Rd         <ul> <li>Restricted usage road</li> </ul> </li> </ul> |                                   |

## Lakeline Dr

Doyle, CA 96109

results, and you should plan your route accordingly. You must obey all signs or notices regarding your route.