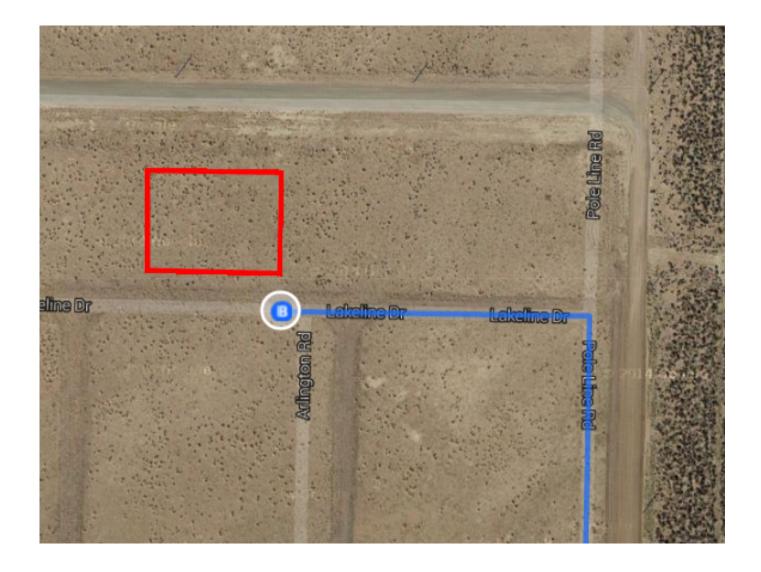

## Lakeline Dr

Doyle, CA 96109

results, and you should plan your route accordingly. You must obey all signs or notices regarding your route.