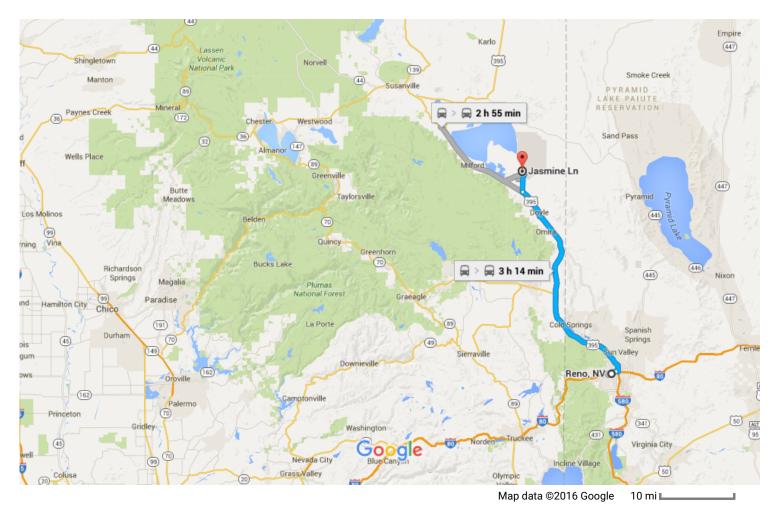

## Reno, NV

## Get on I-80 E from N Center St

|     |                |                                                                                                                                                                                                          | 3 min (0.6 n                       |
|-----|----------------|----------------------------------------------------------------------------------------------------------------------------------------------------------------------------------------------------------|------------------------------------|
| 1   | 1.             | Head north on Old U.S. 395 N/N Virginia St toward E 4th St                                                                                                                                               |                                    |
| •   | 2.             | Turn right at the 1st cross street onto E 4th St                                                                                                                                                         | 128                                |
| 1   | 3.             | Turn left at the 1st cross street onto N Center St                                                                                                                                                       | 39                                 |
|     | _              | Headhariah Olamaa ta tumu siah ta aranga anta 100 F                                                                                                                                                      | 0.3                                |
|     | 4.             | Use the right 2 lanes to turn right to merge onto I-80 E                                                                                                                                                 | 0.2                                |
| lo  | w US           | S-395 N to Garnier Rd in Lassen County                                                                                                                                                                   |                                    |
|     |                | ·                                                                                                                                                                                                        | — 46 min (50.1                     |
|     | 5.             | Merge onto I-80 E                                                                                                                                                                                        | 0.0                                |
| 7   | 6.             | Use the right 2 lanes to take exit 15 to merge onto US-395 N toward Susanville                                                                                                                           | 0.8                                |
|     |                | 1 Entering California                                                                                                                                                                                    |                                    |
|     |                |                                                                                                                                                                                                          |                                    |
|     |                |                                                                                                                                                                                                          | 49.4                               |
| nt  | inue           | on Garnier Rd. Drive to Jasmine Ln                                                                                                                                                                       |                                    |
| ont | inue<br>7.     |                                                                                                                                                                                                          |                                    |
|     |                | on Garnier Rd. Drive to Jasmine Ln  Turn right onto Garnier Rd  ▲ Partial restricted usage road                                                                                                          |                                    |
|     | 7.             | Turn right onto Garnier Rd  A Partial restricted usage road                                                                                                                                              | —— 11 min (5.0                     |
|     |                | Turn right onto Garnier Rd                                                                                                                                                                               | —— 11 min (5.0                     |
|     | 7.             | Turn right onto Garnier Rd  ▲ Partial restricted usage road  Turn left onto Herlong Access Rd  ▲ Restricted usage road                                                                                   | —— 11 min (5.0                     |
|     | 7.             | Turn right onto Garnier Rd  ▲ Partial restricted usage road  Turn left onto Herlong Access Rd  ▲ Restricted usage road  Turn right onto Pole Line Rd                                                     | —— 11 min (5.0                     |
|     | 7.             | Turn right onto Garnier Rd  ▲ Partial restricted usage road  Turn left onto Herlong Access Rd  ▲ Restricted usage road                                                                                   | 11 min (5.0                        |
|     | 7.             | Turn right onto Garnier Rd  ⚠ Partial restricted usage road  Turn left onto Herlong Access Rd  ⚠ Restricted usage road  Turn right onto Pole Line Rd  ⚠ Restricted usage road  Turn left onto Jasmine Ln | 11 min (5.0                        |
|     | 7.<br>8.<br>9. | Turn right onto Garnier Rd  ⚠ Partial restricted usage road  Turn left onto Herlong Access Rd  ⚠ Restricted usage road  Turn right onto Pole Line Rd  ⚠ Restricted usage road                            | 49.4 —— 11 min (5.0 —— 3.8 ——— 0.4 |

## Jasmine Ln

Doyle, CA 96109

| results, and you should plan your route accordingly. You must obey all signs or notices regarding your route. |  |  |  |  |  |  |  |  |  |
|---------------------------------------------------------------------------------------------------------------|--|--|--|--|--|--|--|--|--|
|                                                                                                               |  |  |  |  |  |  |  |  |  |
|                                                                                                               |  |  |  |  |  |  |  |  |  |
|                                                                                                               |  |  |  |  |  |  |  |  |  |
|                                                                                                               |  |  |  |  |  |  |  |  |  |
|                                                                                                               |  |  |  |  |  |  |  |  |  |
|                                                                                                               |  |  |  |  |  |  |  |  |  |
|                                                                                                               |  |  |  |  |  |  |  |  |  |
|                                                                                                               |  |  |  |  |  |  |  |  |  |
|                                                                                                               |  |  |  |  |  |  |  |  |  |
|                                                                                                               |  |  |  |  |  |  |  |  |  |
|                                                                                                               |  |  |  |  |  |  |  |  |  |
|                                                                                                               |  |  |  |  |  |  |  |  |  |
|                                                                                                               |  |  |  |  |  |  |  |  |  |
|                                                                                                               |  |  |  |  |  |  |  |  |  |
|                                                                                                               |  |  |  |  |  |  |  |  |  |
|                                                                                                               |  |  |  |  |  |  |  |  |  |
|                                                                                                               |  |  |  |  |  |  |  |  |  |
|                                                                                                               |  |  |  |  |  |  |  |  |  |
|                                                                                                               |  |  |  |  |  |  |  |  |  |
|                                                                                                               |  |  |  |  |  |  |  |  |  |
|                                                                                                               |  |  |  |  |  |  |  |  |  |
|                                                                                                               |  |  |  |  |  |  |  |  |  |
|                                                                                                               |  |  |  |  |  |  |  |  |  |
|                                                                                                               |  |  |  |  |  |  |  |  |  |
|                                                                                                               |  |  |  |  |  |  |  |  |  |
|                                                                                                               |  |  |  |  |  |  |  |  |  |
|                                                                                                               |  |  |  |  |  |  |  |  |  |
|                                                                                                               |  |  |  |  |  |  |  |  |  |
|                                                                                                               |  |  |  |  |  |  |  |  |  |
|                                                                                                               |  |  |  |  |  |  |  |  |  |
|                                                                                                               |  |  |  |  |  |  |  |  |  |