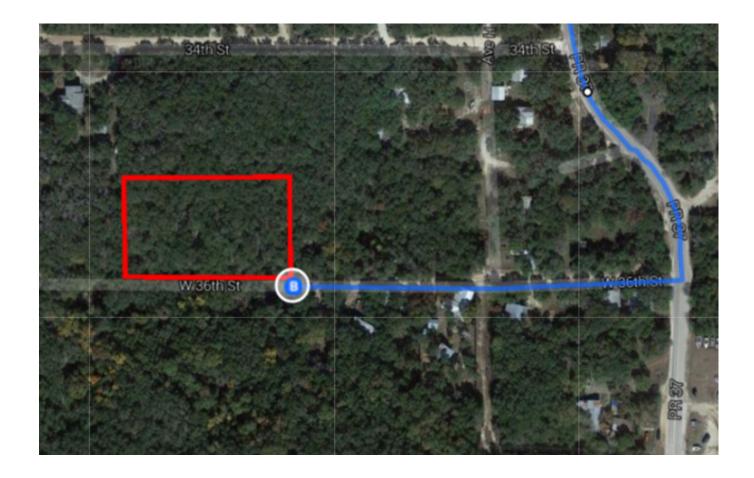

| 1          | 13. | Continue onto FM1283                                                                    | ———— 7.4 mi                            |
| <b>L</b> + | 14. | Turn right to stay on FM1283                                                            | ———— 6.4 mi                            |
| 4          | 15. | Turn left onto PR 37 (signs for TX-37 W)                                                | 5.2 mi                                 |
| Ļ          | 16. | Turn right onto W 36th St  i Destination will be on the right                           | 2.8 mi                                 |
|            |     |                                                                                         | ()                                     |

## 295 W 36th St

Lakehills, TX 78063