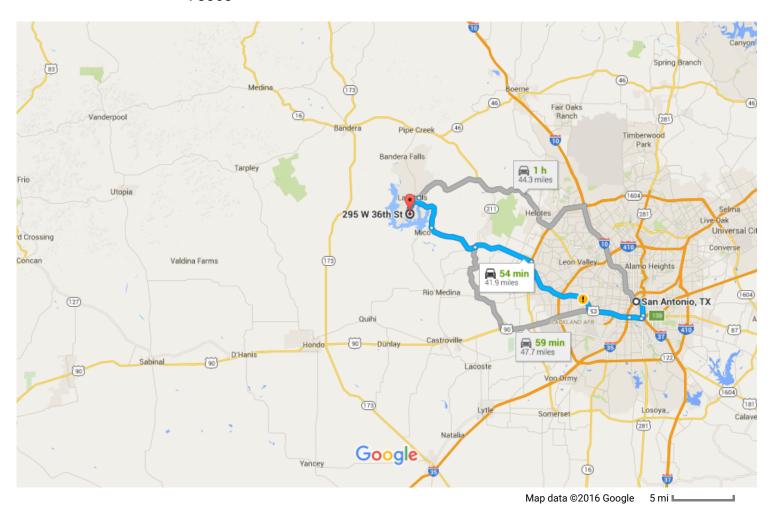

## San Antonio, TX

## Take US-90 W, TX-151 W, FM471 S, FM1283 and PR 37 to W 36th St in Lakehills

|            |     |                                                                                         | 55 min (41.8 mi)                       |
|------------|-----|-----------------------------------------------------------------------------------------|----------------------------------------|
| 1          | 1.  | Head east on Dolorosa toward Main Plaza                                                 | 101 &                                  |
| 1          | 2.  | Continue onto W Market St                                                               | 131 ft                                 |
| Ļ          | 3.  | Use the middle lane to turn right onto Tower of the Americas Way                        | 0.8 mi                                 |
| *          | 4.  | Use the left lane to take the ramp onto I-37 S/US-281 S                                 | —————————————————————————————————————— |
| r          | 5.  | Use the right lane to take exit 139 for US-90 N/US-87 N toward El Paso                  | —————————————————————————————————————— |
| *          | 6.  | Merge onto I-10 W/US-87 N/US-90 W                                                       | 0.5 mi                                 |
| 1          | 7.  | Continue onto US-90 W                                                                   | —————————————————————————————————————— |
| 7          | 8.  | Keep right at the fork to continue on TX-151 W, follow signs for Stotzer Frwy           | —————————————————————————————————————— |
| ۴          | 9.  | Use any lane to take the Route 1604 S exit                                              | —————————————————————————————————————— |
| 1          | 10. | Continue onto State Hwy 151 Access Rd                                                   | 0.3 mi                                 |
| <b>†</b>   | 11. | Continue onto W Loop 1604 N/Texas 1604 Access Rd                                        | —————————————————————————————————————— |
| 4          | 12. | Use the left 2 lanes to turn left onto FM471 S/Culebra Rd  1 Continue to follow FM471 S | 0.3 mi                                 |
| 1          | 13. | Continue onto FM1283                                                                    | ———— 7.4 mi                            |
| <b>L</b> + | 14. | Turn right to stay on FM1283                                                            | ———— 6.4 mi                            |
| 4          | 15. | Turn left onto PR 37 (signs for TX-37 W)                                                | 5.2 mi                                 |
| Ļ          | 16. | Turn right onto W 36th St  i Destination will be on the right                           | 2.8 mi                                 |
|            |     |                                                                                         | ()                                     |

## 295 W 36th St

Lakehills, TX 78063