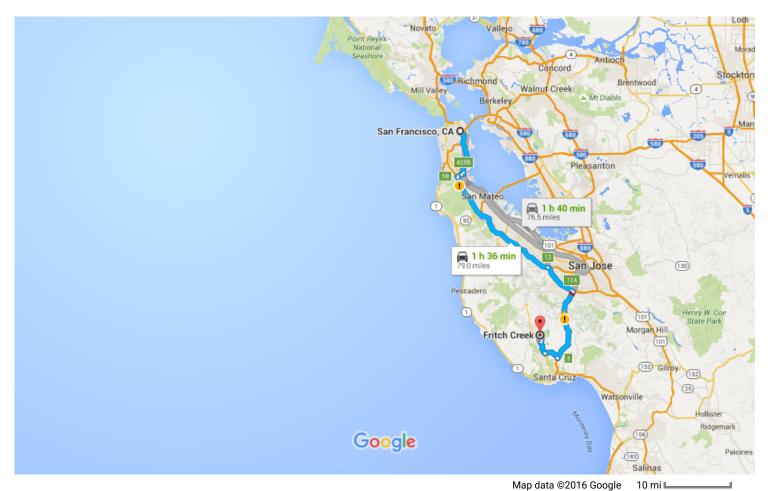

## San Francisco, CA

## Get on US-101 S

| 1                                            | Head couth on C Van Nace Ave toward 19th Ct                                                                                                                                                     | 3 min (0.6 n                                                                                                                                                                                                                                                                                                                                                                                                                                                                                                                                          |
|----------------------------------------------|-------------------------------------------------------------------------------------------------------------------------------------------------------------------------------------------------|-------------------------------------------------------------------------------------------------------------------------------------------------------------------------------------------------------------------------------------------------------------------------------------------------------------------------------------------------------------------------------------------------------------------------------------------------------------------------------------------------------------------------------------------------------|
| 1.                                           | Head South on S van Ness Ave toward 12th St                                                                                                                                                     | 0.4                                                                                                                                                                                                                                                                                                                                                                                                                                                                                                                                                   |
| 2.                                           | Slight right to merge onto US-101 S toward Interstate 80 E/Oakland/San Jose                                                                                                                     | 0.0                                                                                                                                                                                                                                                                                                                                                                                                                                                                                                                                                   |
|                                              |                                                                                                                                                                                                 | 0.2                                                                                                                                                                                                                                                                                                                                                                                                                                                                                                                                                   |
| v US                                         | 3-101 S, I-280 S and CA-85 S to CA-17 S in Los Gatos. Take exit 11A from CA-85 S                                                                                                                | —— 48 min (51.5 r                                                                                                                                                                                                                                                                                                                                                                                                                                                                                                                                     |
| 3.                                           | Merge onto US-101 S                                                                                                                                                                             |                                                                                                                                                                                                                                                                                                                                                                                                                                                                                                                                                       |
| 4.                                           | Keep right to stay on US-101 S, follow signs for San Jose                                                                                                                                       | 0.4                                                                                                                                                                                                                                                                                                                                                                                                                                                                                                                                                   |
| 5                                            | Use the right 2 lanes to take exit 423B for I-380 W toward I-280/San Bruno                                                                                                                      | 9.6                                                                                                                                                                                                                                                                                                                                                                                                                                                                                                                                                   |
| <u>.                                    </u> |                                                                                                                                                                                                 | 0.8                                                                                                                                                                                                                                                                                                                                                                                                                                                                                                                                                   |
| 6.                                           | Continue onto I-380 W                                                                                                                                                                           | 0.9                                                                                                                                                                                                                                                                                                                                                                                                                                                                                                                                                   |
| 7.                                           | Use the left 2 lanes to take exit 5B for Interstate 280 S toward San Jose                                                                                                                       | 0.5                                                                                                                                                                                                                                                                                                                                                                                                                                                                                                                                                   |
| 8.                                           | Merge onto I-280 S                                                                                                                                                                              | 0.6                                                                                                                                                                                                                                                                                                                                                                                                                                                                                                                                                   |
| 0                                            | Health a wight 2 lange to take exit 12 to provide anto CA 95 S toward Cilvay                                                                                                                    | 30.9                                                                                                                                                                                                                                                                                                                                                                                                                                                                                                                                                  |
| 9.                                           | Use the right 2 lanes to take exit 12 to merge onto CA-85 5 toward Gilroy                                                                                                                       | 7.7                                                                                                                                                                                                                                                                                                                                                                                                                                                                                                                                                   |
| 10.                                          | Use the right lane to take exit 11A to merge onto CA-17 S toward Santa Cruz                                                                                                                     |                                                                                                                                                                                                                                                                                                                                                                                                                                                                                                                                                       |
|                                              |                                                                                                                                                                                                 | 0.4                                                                                                                                                                                                                                                                                                                                                                                                                                                                                                                                                   |
|                                              |                                                                                                                                                                                                 | 0.4                                                                                                                                                                                                                                                                                                                                                                                                                                                                                                                                                   |
| nue                                          | on CA-17 S. Take Mt Hermon Rd to Fritch Creek Rd in Santa Cruz County                                                                                                                           |                                                                                                                                                                                                                                                                                                                                                                                                                                                                                                                                                       |
|                                              | on CA-17 S. Take Mt Hermon Rd to Fritch Creek Rd in Santa Cruz County  Merge onto CA-17 S                                                                                                       | —— 40 min (26.9 r                                                                                                                                                                                                                                                                                                                                                                                                                                                                                                                                     |
|                                              | ·                                                                                                                                                                                               | 0.4 — 40 min (26.9 r                                                                                                                                                                                                                                                                                                                                                                                                                                                                                                                                  |
| 11.<br>12.                                   | Merge onto CA-17 S  Take exit 3 for Mount Hermon Road toward Felton/Big Basin                                                                                                                   | —— 40 min (26.9 r                                                                                                                                                                                                                                                                                                                                                                                                                                                                                                                                     |
| 11.<br>12.<br>13.                            | Merge onto CA-17 S  Take exit 3 for Mount Hermon Road toward Felton/Big Basin  Turn right onto Mt Hermon Rd                                                                                     | —— 40 min (26.9 ı<br>———— 18.3                                                                                                                                                                                                                                                                                                                                                                                                                                                                                                                        |
| 11.<br>12.                                   | Merge onto CA-17 S  Take exit 3 for Mount Hermon Road toward Felton/Big Basin                                                                                                                   | —— 40 min (26.9<br>————————————————————————————————————                                                                                                                                                                                                                                                                                                                                                                                                                                                                                               |
| 11.<br>12.<br>13.                            | Merge onto CA-17 S  Take exit 3 for Mount Hermon Road toward Felton/Big Basin  Turn right onto Mt Hermon Rd                                                                                     | —— 40 min (26.9 min) 40 min (26.9 min) 40 min (26.9 min) 18.3 min) 3.5                                                                                                                                                                                                                                                                                                                                                                                                                                                                                |
| 11.<br>12.<br>13.                            | Merge onto CA-17 S  Take exit 3 for Mount Hermon Road toward Felton/Big Basin  Turn right onto Mt Hermon Rd  Use the right lane to turn right onto Graham Hill Rd                               | ——————————————————————————————————————                                                                                                                                                                                                                                                                                                                                                                                                                                                                                                                |
| 11.<br>12.<br>13.<br>14.                     | Merge onto CA-17 S  Take exit 3 for Mount Hermon Road toward Felton/Big Basin  Turn right onto Mt Hermon Rd  Use the right lane to turn right onto Graham Hill Rd  Turn right onto CA-9 N/Hwy 9 | ——————————————————————————————————————                                                                                                                                                                                                                                                                                                                                                                                                                                                                                                                |
|                                              | 2. 7 US 3. 4. 5. 6. 7.                                                                                                                                                                          | 2. Slight right to merge onto US-101 S toward Interstate 80 E/Oakland/San Jose  7 US-101 S, I-280 S and CA-85 S to CA-17 S in Los Gatos. Take exit 11A from CA-85 S  3. Merge onto US-101 S  4. Keep right to stay on US-101 S, follow signs for San Jose  5. Use the right 2 lanes to take exit 423B for I-380 W toward I-280/San Bruno  6. Continue onto I-380 W  7. Use the left 2 lanes to take exit 5B for Interstate 280 S toward San Jose  8. Merge onto I-280 S  9. Use the right 2 lanes to take exit 12 to merge onto CA-85 S toward Gilroy |