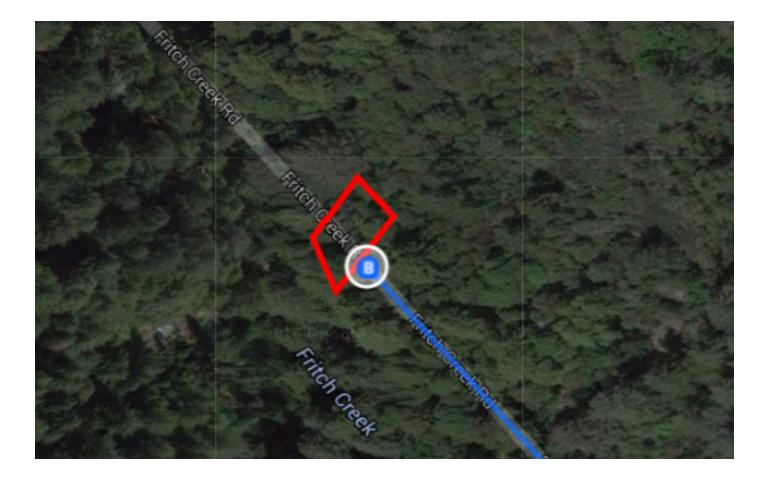

## 18. Continue straight onto Fritch Creek Rd

Destination will be on the left

0.2 mi

## Fritch Creek