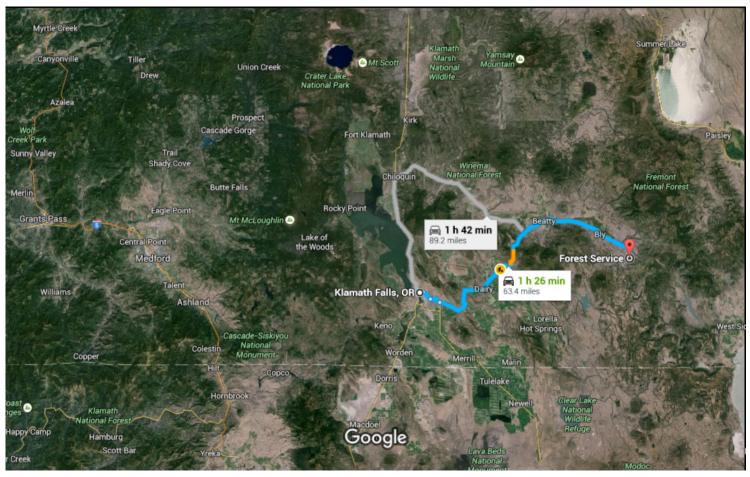

## Klamath Falls, OR

1. Head southeast on S 7th St toward OR-39 BUS N

|          |        |                                                    | 10 s (148 ft)        |
|----------|--------|----------------------------------------------------|----------------------|
| Follo    | w O    | R-140 E to Forest Service                          |                      |
| 4        | 2.     | Turn left at the 1st cross street onto OR-39 BUS N | 1 h 18 min (60.6 mi) |
| 41       | 3.     | Turn left to stay on OR-39 BUS N                   | 0.3 mi               |
| <b>L</b> | 4.     |                                                    | 299 ft               |
| <b>.</b> | 5.     |                                                    | 121 ft               |
| <b>L</b> | 6.     |                                                    | 0.6 mi               |
| 4        | 7.     | Turn left onto S 6th St                            | 2.2 mi               |
| 4        | 8.     | Turn left onto OR-140 E                            | 2.2 mi               |
|          |        |                                                    | 55.3 mi              |
| Drive    | e to l | Forest Service                                     | 8 min (2.7 mi)       |
| Γ*       | 9.     | Turn right onto Forest Service                     |                      |
| ~        | 10     | . Slight right to stay on Forest Service           | 2.5 mi               |
|          |        |                                                    | 0.3 mi               |

## **Forest Service**

Bly, OR 97622

These directions are for planning purposes only. You may find that construction projects, traffic, weather, or other events may cause conditions to differ from the map results, and you should plan your route accordingly. You must obey all signs or notices regarding your route.