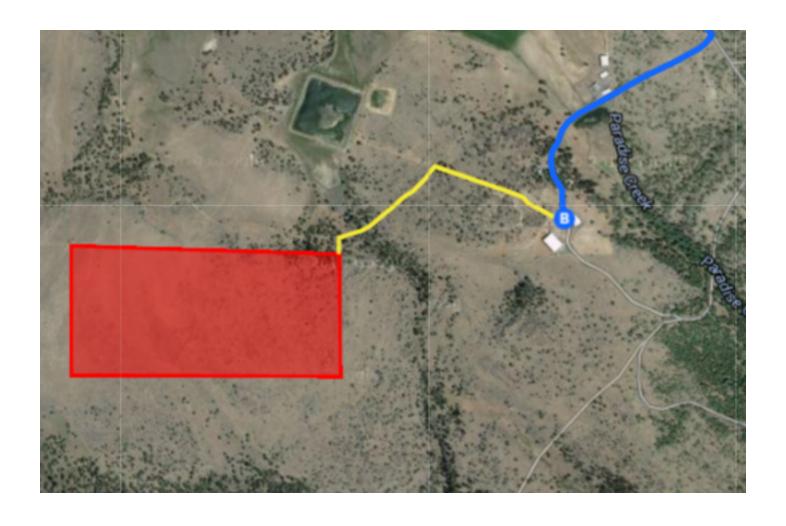

## **Continued Directions**

At the end of the Google Earth directions turn right and continue along the dirt road for 0.26 of a mile. Turn left (off-road) along the faint dirt road for 0.22 of a mile. Turn directly south and continue for 153 feet to the NE corner of the property.