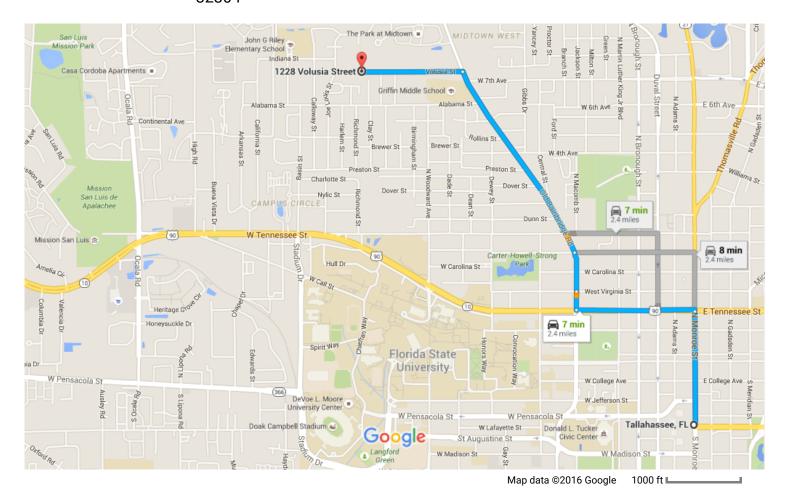

## Tallahassee, FL to 1228 Volusia Street, Tallahassee, FL Drive 2.4 miles, 7 min 32304

## Tallahassee, FL

| 1          | 1. | Head north on S Monroe St toward E Pensacola St               |              |
|------------|----|---------------------------------------------------------------|--------------|
| 4          | 2. | Use the left 2 lanes to turn left onto E Tennessee St         | 0.4 mi       |
| <b>۲</b> → | 3. | Turn right onto N Macomb St                                   | 0.5 mi       |
| t          | 4. | Continue straight to stay on N Macomb St                      | 384 ft       |
| 1          | 5. | Continue onto Old Bainbridge Rd                               | 0.2 mi       |
| 4          | 6. | Turn left onto Volusia St  i Destination will be on the right | ————— 0.8 mi |
|            |    |                                                               | 0.4 mi       |

## 1228 Volusia Street

Tallahassee, FL 32304