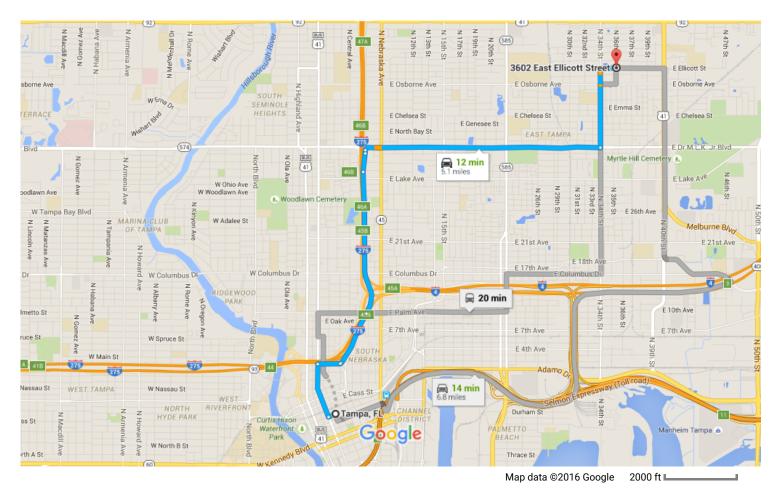

## Tampa, FL

1. Head west on E Zack St toward N Marion St

|  | 33 | S | (322 | ft) |
|--|----|---|------|-----|
|--|----|---|------|-----|

49 s (0.1 mi)

| Take I-275 N, E Dr M.L.K. Jr Blvd/E M.L.K. Jr Blvd and N 34th St to E Ellicott St |     |                                                                                |                                        |
|-----------------------------------------------------------------------------------|-----|--------------------------------------------------------------------------------|----------------------------------------|
| <b>L</b>                                                                          | 2.  | Turn right onto N Florida Ave                                                  | ———— 11 min (4.9 mi)                   |
| Ļ                                                                                 | 3.  | Turn right onto E Scott St                                                     | 0.4 mi                                 |
| *                                                                                 | 4.  | Turn left onto the Interstate 275 N ramp to Ocala/Interstate 4 E/Orlando       | 0.2 mi                                 |
| 7                                                                                 | 5.  | Keep right at the fork, follow signs for Interstate 4 E and merge onto I-275 N |                                        |
| 4                                                                                 | 6.  | Keep left to stay on I-275 N                                                   | —————— 0.5 mi                          |
| r                                                                                 | 7.  | Take exit 46B toward FL-574/Martin Luther King Jr Blvd                         | —————————————————————————————————————— |
| *                                                                                 | 8.  | Merge onto N Taliaferro Ave                                                    | 0.1 mi                                 |
| <b>L</b>                                                                          | 9.  | Turn right onto E Dr M.L.K. Jr Blvd/E M.L.K. Jr Blvd                           | 138 ft                                 |
| 4                                                                                 | 10. | Turn left onto N 34th St                                                       | 1.9 mi                                 |
|                                                                                   |     |                                                                                | 0.6 mi                                 |
| Ļ                                                                                 | 11. | Turn right onto E Ellicott St  i Destination will be on the left               |                                        |

## 3602 East Ellicott Street

Tampa, FL 33610

These directions are for planning purposes only. You may find that construction projects, traffic, weather, or other events may cause conditions to differ from the map results, and you should plan your route accordingly. You must obey all signs or notices regarding your route.