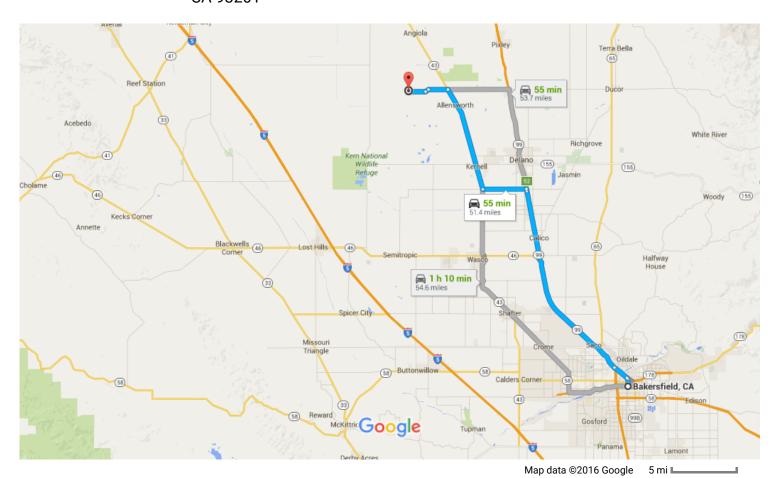

## Bakersfield, CA

## Get on Golden State Ave from Chester Ave

|          |      |                                                                               | 4 min (1.1 mi)                         |
|----------|------|-------------------------------------------------------------------------------|----------------------------------------|
| 1        | 1.   | Head north on Chester Ave toward Truxtun Ave                                  |                                        |
| <b>Q</b> | 2.   | At the traffic circle, take the 4th exit onto Golden State Ave North Frontage | —————————————————————————————————————— |
| *        | 3.   | Take the ramp on the left onto Golden State Ave                               | 0.2 mi                                 |
|          |      |                                                                               | 138 ft                                 |
| Follo    | w CA | A-99 N to Pond Rd. Take exit 52 from CA-99 N                                  | 24 min (27.2 mi)                       |
| *        | 4.   | Merge onto Golden State Ave                                                   |                                        |
| *        | 5.   | Merge onto CA-99 N/Golden State Hwy                                           | 2.0 mi                                 |
| 7        | 6.   | Take exit 52 for Pond Road toward Lake Woollomes                              | 25.0 mi                                |
|          |      |                                                                               | 0.2 mi                                 |
| 4        | 7.   | Turn left onto Pond Rd                                                        | 6 min (5.3 mi)                         |
| _        | 8.   | Turn right onto CA-43                                                         | e (e.e )                               |
| Г        |      | Turn right onto 671 46                                                        | 13 min (12.8 mi)                       |
| Cont     | inue | on Ave 56/W Sierra Ave. Take Ave 54 to Olive Rd in Alpaugh                    |                                        |
| 4        | 9.   | Turn left onto Ave 56/W Sierra Ave                                            | 7 min (4.9 mi)                         |
| 1        | 10.  | Continue onto Borchardt Dr                                                    | 2.3 mi                                 |
| <b>†</b> | 11.  | Continue onto Ave 54                                                          | 0.5 mi                                 |
|          |      |                                                                               | 2.0 mi                                 |
| L        | 12.  | Turn right onto Olive Rd  i Destination will be on the left                   |                                        |
|          |      |                                                                               | 0.1 mi                                 |

## 3643-3699 Park Avenue

Alpaugh, CA 93201

These directions are for planning purposes only. You may find that construction projects, traffic, weather, or other events may cause conditions to differ from the map results, and you should plan your route accordingly. You must obey all signs or notices regarding your route.