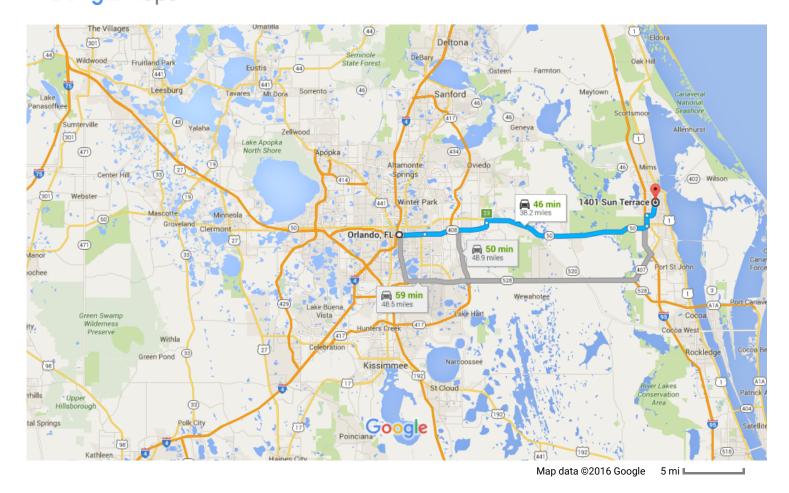

## Google Maps Orlando, FL to 1401 Sun Terrace, Titusville, FL 32780 Drive 38.2 miles, 46 min

## Get on FL-408 E from E Anderson St

| 1          | 1.   | Head east on W South St toward S Orange Ave                 | 2 min (0.6 m   |
|------------|------|-------------------------------------------------------------|----------------|
| <b>r</b> ≯ | 2.   | Turn right onto S Orange Ave                                | 108            |
| 4          | 3.   | Turn left at the 1st cross street onto E Anderson St        | 463            |
| *          | 4.   | Use the left lane to take the ramp onto FL-408 E            | ———— 0.3 r     |
|            |      |                                                             | 0.2            |
| ollo       | w FL | -408 E and FL-50 E to FL-405 N/South St in Titusville       |                |
|            | _    |                                                             | 38 min (33.6 n |
| *          | 5.   | Merge onto FL-408 E                                         |                |
| R.         |      |                                                             | 2.9            |
| Ŷ          | 6.   | Keep left at the fork to stay on FL-408 E                   |                |
| -          |      |                                                             | 8.7            |
|            | 7.   | Use the right 2 lanes to take exit 23 to merge onto FL-50 E |                |
|            |      |                                                             | 22.0           |
| مالم       | w Fl | -405 N/South St and S Park Ave to Sun Terrace               |                |
|            |      |                                                             | 8 min (4.0 n   |
| 1          | 8.   | Turn left onto FL-405 N/South St                            |                |
|            | 9.   | Turn right onto S Park Ave                                  | 1.4            |
| -          |      |                                                             | 2.4            |
| 1          | 10.  | Turn left onto Bell Terrace                                 | 015            |
|            |      |                                                             | 315            |
| •          | 11.  | Turn right onto Sun Terrace                                 |                |

## 1401 Sun Terrace

Titusville, FL 32780

These directions are for planning purposes only. You may find that construction projects, traffic, weather, or other events may cause conditions to differ from the map results, and you should plan your route accordingly. You must obey all signs or notices regarding your route.