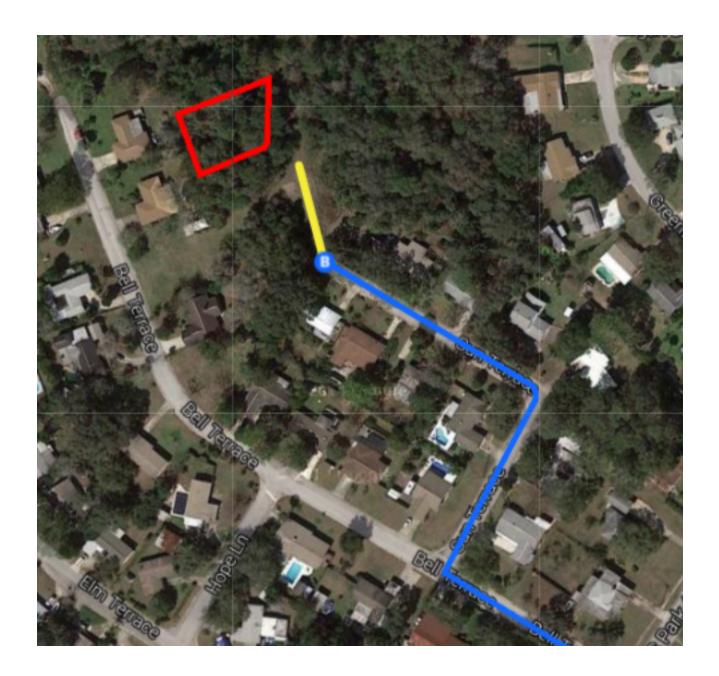

**Continued Directions** 

At the end of the Google Earth directions take a slight right off road for 142 feet to the end of the clearing. SE corner of property on left.