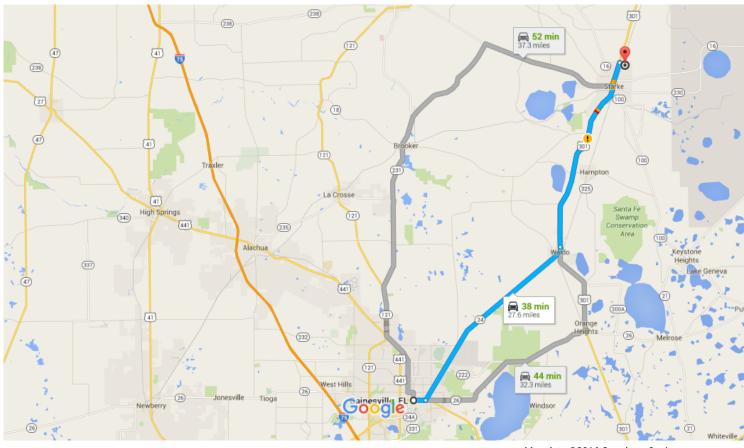

Google Maps

Gainesville, FL to 2098 Old Lawtey Road, Starke, FL Drive 27.6 miles, 38 min 32091

Map data ©2016 Google 2 mi

## Gainesville, FL

| 1          | 1. | Head north on S Main St toward NE State Rd 24/E University Ave          | 110.4       |
|------------|----|-------------------------------------------------------------------------|-------------|
| L,         | 2. | Turn right at the 1st cross street onto NE State Rd 24/E University Ave | 118 ft      |
| 4          | 3. | Turn left onto FL-24 E/NE State Rd 24/NE Waldo Rd                       | 0.8 mi      |
|            |    | ① Continue to follow FL-24 E/NE State Rd 24                             |             |
| ٢          | 4. | Slight right onto US-301 N/N Main St                                    | ——— 13.4 mi |
|            |    | 1 Continue to follow US-301 N                                           |             |
| L+         | 5. | Turn right onto E Market Rd                                             |             |
| <b>L</b> → | 6. | Turn right onto Old Lawtey Rd                                           | 0.4 mi      |
|            |    | ① Destination will be on the left                                       |             |
|            |    |                                                                         | 236 ft      |