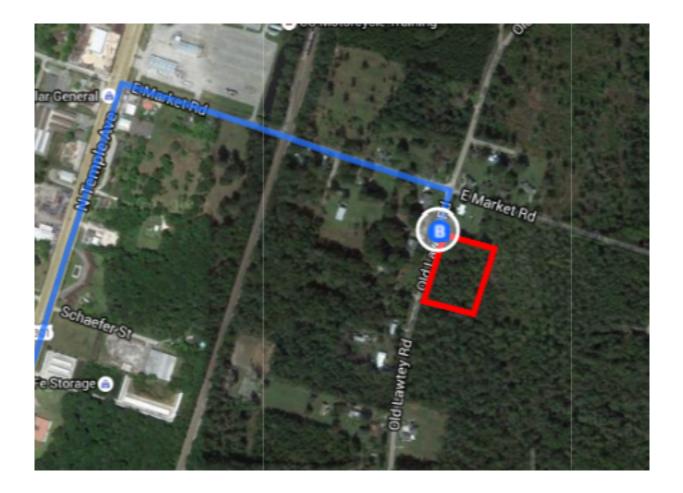

## Gainesville, FL

| 1          | 1. | Head north on S Main St toward NE State Rd 24/E University Ave          | 110.4       |
|------------|----|-------------------------------------------------------------------------|-------------|
| L,         | 2. | Turn right at the 1st cross street onto NE State Rd 24/E University Ave | 118 ft      |
| 4          | 3. | Turn left onto FL-24 E/NE State Rd 24/NE Waldo Rd                       | 0.8 mi      |
|            |    | ① Continue to follow FL-24 E/NE State Rd 24                             |             |
| ٢          | 4. | Slight right onto US-301 N/N Main St                                    | ——— 13.4 mi |
|            |    | 1 Continue to follow US-301 N                                           |             |
| L+         | 5. | Turn right onto E Market Rd                                             |             |
| <b>L</b> → | 6. | Turn right onto Old Lawtey Rd                                           | 0.4 mi      |
|            |    | ① Destination will be on the left                                       |             |
|            |    |                                                                         | 236 ft      |

## 2098 Old Lawtey Road

Starke, FL 32091