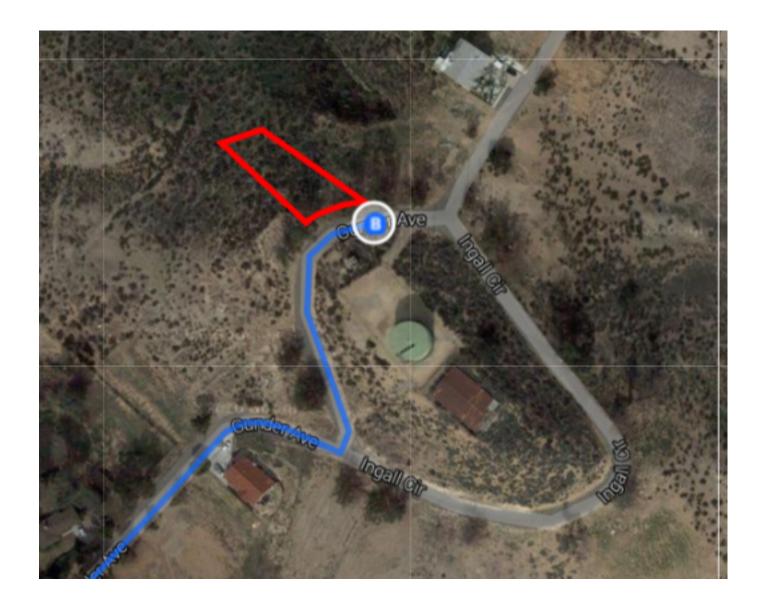

| Γ | 10. | rum ngni onto Amoid Ave                                            | 0.0    |
|---|-----|--------------------------------------------------------------------|--------|
| 4 | 19. | Turn left onto Stoddard St                                         | 0.2 mi |
| 1 | 20. | Continue onto Marshall Ave                                         | 0.2 mi |
| 4 | 21. | Turn left onto Gunder Ave                                          | 0.1 mi |
| 4 | 22. | Turn left to stay on Gunder Ave  1 Destination will be on the left | 0.1 mi |
|   |     |                                                                    | 381 ft |

## 29093 Gunder Avenue

Lake Elsinore, CA 92530