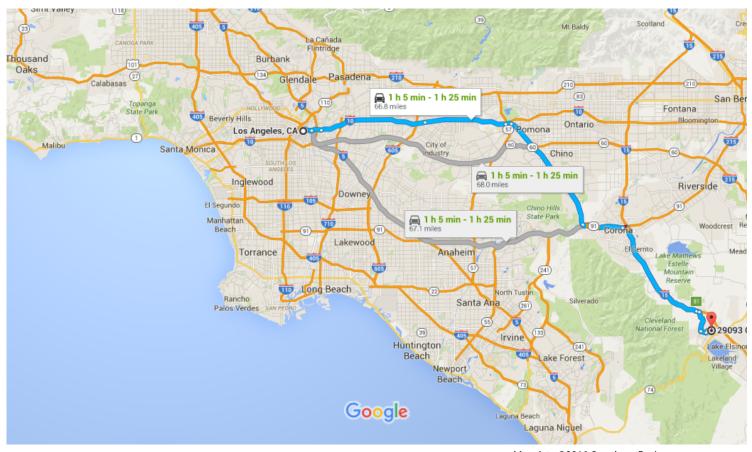

## Los Angeles, CA

## Get on US-101 S from N Main St

|          |       |                                                                                                 | 2 min (0.5 mi)      |
|----------|-------|-------------------------------------------------------------------------------------------------|---------------------|
| 1        | 1.    | Head southeast on W 1st St toward S Main St                                                     | , ,                 |
| 4        | 2.    | Turn left at the 1st cross street onto N Main St                                                | 62 ft               |
| ₽        | 3.    | Turn right onto E Aliso St                                                                      | ——— 0.3 m           |
| _        |       |                                                                                                 | 266 f               |
| П        | 4.    | Keep left to stay on E Aliso St                                                                 | 72 f                |
| *        | 5.    | Use any lane to merge onto US-101 S via the ramp to Interstate 10 Fwy E/Interstate 5 Fwy S      | 0.1                 |
|          |       |                                                                                                 | ——— 0.1 m           |
| Take     | I-10  | E, CA-71 S and I-15 S to Lake St in Lake Elsinore. Take exit 81 from I-15 S                     | - 1 h (62.0 mi)     |
| *        | 6.    | Merge onto US-101 S                                                                             | ,                   |
| 'n       | 7.    | Keep left at the fork to continue on San Bernardino Fwy, follow signs for San Bernardino/Inters | 0.7 m<br>state 10 E |
| 1        | 8.    | Continue onto I-10 E/San Bernardino Fwy                                                         | ——— 1.3 m           |
| _        |       | Voor left to otay on 1.10 F                                                                     | ——— 13.2 m          |
| ٦        | 9.    | Keep left to stay on I-10 E                                                                     | —— 10.1 m           |
| 1        | 10.   | Take the CA-71 S exit toward Corona                                                             | 0.7                 |
| 1        | 11.   | Continue onto CA-71 S                                                                           | ——— 0.7 m           |
| 4        | 12.   | Use the left lane to merge onto CA-91 E toward Riverside                                        | ——— 15.6 m          |
| 7        | 13.   | Take the exit onto I-15 S toward San Diego                                                      | 5.0 m               |
|          |       |                                                                                                 | ——— 15.0 m          |
| <b>*</b> | 14.   | Take exit 81 for Lake St                                                                        | ——— 0.4 m           |
| Cont     | inuo  | on Lake St. Take Lakeshore Dr to Gunder Ave                                                     |                     |
| Cont     | iiiue |                                                                                                 | 0 min (4.3 mi       |
| <b>L</b> | 15.   | Turn right onto Lake St                                                                         | ——— 2.6 m           |
| 4        | 16.   | Use the left 2 lanes to turn left onto Lakeshore Dr                                             | 2.0111              |
| 4        | 17.   | Turn left onto Dryden St                                                                        | ——— 0.7 m           |
|          | 10    | Turn right anta Arnold Ava                                                                      | 0.3 m               |
| _        | 10    | TURN FIGHT ONTO APPOIN AVO                                                                      |                     |

| Γ | 10. | rum ngni onto Amoid Ave                                            | 0.0    |
|---|-----|--------------------------------------------------------------------|--------|
| 4 | 19. | Turn left onto Stoddard St                                         | 0.2 mi |
| 1 | 20. | Continue onto Marshall Ave                                         | 0.2 mi |
| 4 | 21. | Turn left onto Gunder Ave                                          | 0.1 mi |
| 4 | 22. | Turn left to stay on Gunder Ave  1 Destination will be on the left | 0.1 mi |
|   |     |                                                                    | 381 ft |

## 29093 Gunder Avenue

Lake Elsinore, CA 92530