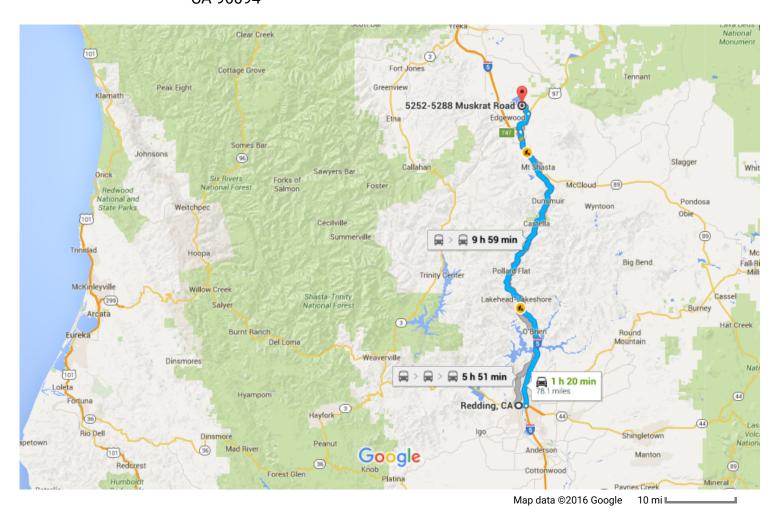

## Redding, CA to 5252-5288 Muskrat Road, Weed, Drive 78.1 miles, 1 h 20 min CA 96094

## Redding, CA

## Continue to I-5 N. Take exit 2B from CA-44 E

| 1        | 1.                                                    | Head south on Market St toward Shasta St                                                                                                                                                                                                                                | ——— 3 min (2.0 m                                                      |
|----------|-------------------------------------------------------|-------------------------------------------------------------------------------------------------------------------------------------------------------------------------------------------------------------------------------------------------------------------------|-----------------------------------------------------------------------|
| t        | 2.                                                    | Market St turns left and becomes CA-44 E/Tehama St (signs for I-5)  Continue to follow CA-44 E                                                                                                                                                                          | 443                                                                   |
| <u>-</u> | 3.                                                    | Take exit 2B to merge onto I-5 N toward Weed/Portland                                                                                                                                                                                                                   | 0.2 ı                                                                 |
| llo      | w I-                                                  | 5 N to US-97 N/U.S. 99/Volcanic Legacy Scenic Byway/S Weed Blvd in Weed. Take exit 74                                                                                                                                                                                   | 17 from I-5 N                                                         |
|          | 4.                                                    | Merge onto I-5 N                                                                                                                                                                                                                                                        | — 1 h 6 min (68.8 r                                                   |
| <b>*</b> | 5.                                                    | Take exit 747 for US-97 toward Central Weed/Klamath Falls                                                                                                                                                                                                               | 68.5                                                                  |
| nt       | inue                                                  | on US-97 N/Volcanic Legacy Scenic Byway. Take Big Springs Rd to Muskrat Rd                                                                                                                                                                                              | 0.2                                                                   |
| ont<br>► | <b>inue</b><br>6.                                     | on US-97 N/Volcanic Legacy Scenic Byway. Take Big Springs Rd to Muskrat Rd  Turn right onto US-97 N/U.S. 99/Volcanic Legacy Scenic Byway/S Weed Blvd  1 Continue to follow US-97 N/Volcanic Legacy Scenic Byway                                                         | 0.2 i                                                                 |
| nt<br>•  |                                                       | Turn right onto US-97 N/U.S. 99/Volcanic Legacy Scenic Byway/S Weed Blvd                                                                                                                                                                                                | —— 11 min (7.4 r                                                      |
| ont<br>> | 6.                                                    | Turn right onto US-97 N/U.S. 99/Volcanic Legacy Scenic Byway/S Weed Blvd  1 Continue to follow US-97 N/Volcanic Legacy Scenic Byway                                                                                                                                     | —— 11 min (7.4 r<br>————— 4.7<br>———————————————————————————————————— |
| nt<br>•  | <ul><li>6.</li><li>7.</li></ul>                       | Turn right onto US-97 N/U.S. 99/Volcanic Legacy Scenic Byway/S Weed Blvd  1 Continue to follow US-97 N/Volcanic Legacy Scenic Byway  Turn left onto Big Springs Rd                                                                                                      | —— 11 min (7.4 r<br>————————————————————————————————————              |
| )<br>    | <ul><li>6.</li><li>7.</li><li>8.</li></ul>            | Turn right onto US-97 N/U.S. 99/Volcanic Legacy Scenic Byway/S Weed Blvd  Continue to follow US-97 N/Volcanic Legacy Scenic Byway  Turn left onto Big Springs Rd  Turn left onto Jackson Ranch Rd  Turn right to stay on Jackson Ranch Rd                               | —— 11 min (7.4 r<br>————————————————————————————————————              |
| >nt      | <ul><li>6.</li><li>7.</li><li>8.</li><li>9.</li></ul> | Turn right onto US-97 N/U.S. 99/Volcanic Legacy Scenic Byway/S Weed Blvd  1 Continue to follow US-97 N/Volcanic Legacy Scenic Byway  Turn left onto Big Springs Rd  Turn left onto Jackson Ranch Rd  Turn right to stay on Jackson Ranch Rd  Turn right onto Buffalo Rd |                                                                       |

## 5252-5288 Muskrat Road

Weed, CA 96094

These directions are for planning purposes only. You may find that construction projects, traffic, weather, or other events may cause conditions to differ from the map results, and you should plan your route accordingly. You must obey all signs or notices regarding your route.