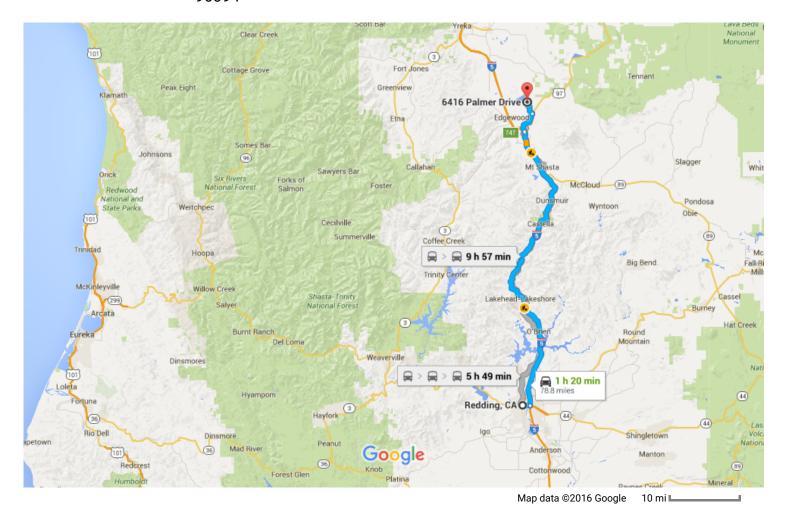

# Google Maps

Redding, CA to 6416 Palmer Drive, Weed, CA 96094

### Drive 78.8 miles, 1 h 20 min

## Redding, CA

| Cont       | inue  | to I-5 N. Take exit 2B from CA-44 E                                                                                                 | — 3 min (2.0 mi                      |
|------------|-------|-------------------------------------------------------------------------------------------------------------------------------------|--------------------------------------|
| 1          | 1.    | Head south on Market St toward Shasta St                                                                                            | 5 11111 (2.0 111                     |
| 1          | 2.    | Market St turns left and becomes CA-44 E/Tehama St (signs for I-5) Ontinue to follow CA-44 E                                        | 443                                  |
| ٢          | 3.    | Take exit 2B to merge onto I-5 N toward Weed/Portland                                                                               | 1.7 n<br>0.2 n                       |
| ollo       | w I-5 | 5 N to US-97 N/U.S. 99/Volcanic Legacy Scenic Byway/S Weed Blvd in Weed. Take exit 747                                              | <b>from I-5 N</b><br>h 6 min (68.8 m |
| X          | 4.    | Merge onto I-5 N                                                                                                                    | 11 0 11111 (08.8 11                  |
| 1          | 5.    | Take exit 747 for US-97 toward Central Weed/Klamath Falls                                                                           | 68.5 n                               |
| ont        | inue  | on US-97 N/Volcanic Legacy Scenic Byway. Take Big Springs Rd to Palmer Dr                                                           | 0.21                                 |
| <b>r</b> ≁ | 6.    | Turn right onto US-97 N/U.S. 99/Volcanic Legacy Scenic Byway/S Weed Blvd<br>Continue to follow US-97 N/Volcanic Legacy Scenic Byway | – 12 min (8.1 m                      |
| 4          | 7.    | Turn left onto Big Springs Rd                                                                                                       | 4.7 r                                |
| 4          | 8.    | Turn left onto Short Cut Rd                                                                                                         | 2.5 r                                |
| ₽          | 9.    | Turn right onto Hogan Dr                                                                                                            | 410                                  |
| ₽          | 10.   | Turn right onto Palmer Dr<br>Destination will be on the left                                                                        | ——— 0.5 r                            |
|            |       | -                                                                                                                                   | 0.3 n                                |

## 6416 Palmer Drive

Weed, CA 96094

These directions are for planning purposes only. You may find that construction projects, traffic, weather, or other events may cause conditions to differ from the map results, and you should plan your route accordingly. You must obey all signs or notices regarding your route.