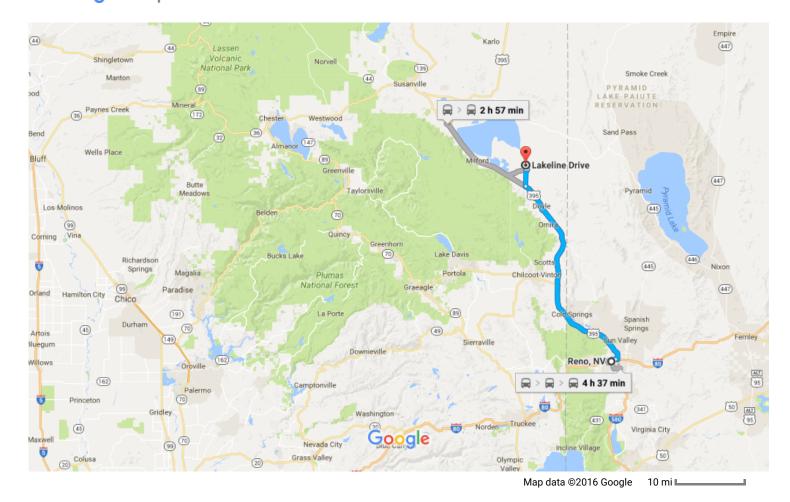

# Google Maps Reno, NV to Lakeline Drive, Doyle, CA 96109

#### Drive 55.9 miles, 1 h 1 min

## Reno, NV

#### Get on I-80 E from N Center St

|            |                |                                                                                                                                                                                                                                          | 3 min (0.6 mi                                       |
|------------|----------------|------------------------------------------------------------------------------------------------------------------------------------------------------------------------------------------------------------------------------------------|-----------------------------------------------------|
| 1          | 1.             | Head north on Old U.S. 395 N/N Virginia St toward E 4th St                                                                                                                                                                               |                                                     |
| ₽          | 2.             | Turn right at the 1st cross street onto E 4th St                                                                                                                                                                                         | 128                                                 |
| 4          | 3.             | Turn left at the 1st cross street onto N Center St                                                                                                                                                                                       | 394                                                 |
|            |                |                                                                                                                                                                                                                                          | 0.3 n                                               |
| ¥          | 4.             | Use the right 2 lanes to turn right to merge onto I-80 E                                                                                                                                                                                 | 0.2 m                                               |
|            |                |                                                                                                                                                                                                                                          |                                                     |
| ollo       | w Us           | S-395 N to Garnier Rd in Lassen County                                                                                                                                                                                                   | 46 min (50.1 m                                      |
| ¥          | 5.             | Merge onto I-80 E                                                                                                                                                                                                                        |                                                     |
| ۲          | 6.             | Use the right 2 lanes to take exit 15 to merge onto US-395 N toward Susanville                                                                                                                                                           | 0.8 n                                               |
|            |                | 1 Entering California                                                                                                                                                                                                                    |                                                     |
|            |                |                                                                                                                                                                                                                                          | 49.4 m                                              |
| ont        | inue           | on Garnier Rd. Drive to Lakeline Dr                                                                                                                                                                                                      | 49.4 m                                              |
|            |                | on Garnier Rd. Drive to Lakeline Dr                                                                                                                                                                                                      |                                                     |
|            | inue<br>7.     |                                                                                                                                                                                                                                          |                                                     |
|            | 7.             | on Garnier Rd. Drive to Lakeline Dr<br>Turn right onto Garnier Rd<br>A Partial restricted usage road                                                                                                                                     | ——— 11 min (5.2 m                                   |
|            |                | on Garnier Rd. Drive to Lakeline Dr<br>Turn right onto Garnier Rd                                                                                                                                                                        | ——— 11 min (5.2 m                                   |
|            | 7.<br>8.       | on Garnier Rd. Drive to Lakeline Dr<br>Turn right onto Garnier Rd<br>▲ Partial restricted usage road<br>Turn left onto Herlong Access Rd<br>▲ Restricted usage road                                                                      | 11 min (5.2 m<br>3.8 m                              |
| Cont<br>F* | 7.             | on Garnier Rd. Drive to Lakeline Dr<br>Turn right onto Garnier Rd<br>A Partial restricted usage road<br>Turn left onto Herlong Access Rd                                                                                                 | ——— 11 min (5.2 mi<br>———— 3.8 m                    |
|            | 7.<br>8.<br>9. | on Garnier Rd. Drive to Lakeline Dr Turn right onto Garnier Rd  A Partial restricted usage road Turn left onto Herlong Access Rd A Restricted usage road Turn right onto Pole Line Rd A Restricted usage road                            | 11 min (5.2 m<br>3.8 n<br>0.4 n                     |
|            | 7.<br>8.       | on Garnier Rd. Drive to Lakeline Dr Turn right onto Garnier Rd  A Partial restricted usage road Turn left onto Herlong Access Rd A Restricted usage road Turn right onto Pole Line Rd A Restricted usage road                            | 11 min (5.2 mi<br>3.8 m<br>0.4 m                    |
|            | 7.<br>8.<br>9. | on Garnier Rd. Drive to Lakeline Dr Turn right onto Garnier Rd  A Partial restricted usage road Turn left onto Herlong Access Rd A Restricted usage road Turn right onto Pole Line Rd A Restricted usage road Turn left onto Lakeline Dr | 49.4 m<br>11 min (5.2 mi<br>3.8 m<br>0.4 m<br>1.0 m |

### Lakeline Drive

Doyle, CA 96109

These directions are for planning purposes only. You may find that construction projects, traffic, weather, or other events may cause conditions to differ from the map results, and you should plan your route accordingly. You must obey all signs or notices regarding your route.